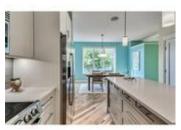

## Description

CONTEMPORARY TOWNHOME in GARRISON WOODS near all the amenities found in Marda Loop. The CHARM of a San Francisco "PAINTED LADY" with EXTENSIVE RENOVATIONS designed by Lori McWilliam of McWilliam Spaces. Rare, central COURTYARD LOCATION with sunny SOUTH YARD. The OPEN PLAN main floor offers GORGEOUS HICKORY HARDWOOD FLOORING, 9' CEILINGS, grand CHEF'S KITCHEN with extensive cabinetry, center island, quartz counters, upscale stainless appliances, SPACIOUS DINING AREA overlooking the private fenced yard. On the second floor you'll find a FAMILY ROOM with gas fireplace and extensive built-ins & convenient LAUNDRY. This home boasts 2 MASTER SUITES, one of which is on this level with walk-in closet and full bath. The top level offers a spacious MASTER/LOFT with private BALCONY overlooking the well groomed courtyard. FINISHED BASEMENT and DOUBLE DETACHED GARAGE complete the picture. Please note: RMS = 1977 S.F., EXTERIOR ASSUMPTION is 2157.47