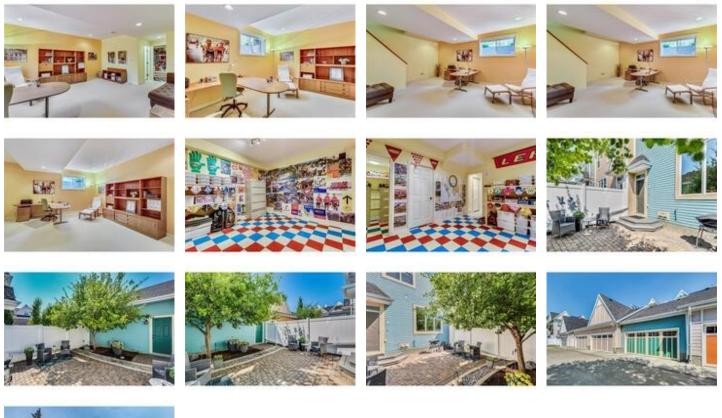

## Description

CONTEMPORARY TOWNHOME in GARRISON WOODS near all the amenities found in Marda Loop. The CHARM of a San Francisco "PAINTED LADY" with EXTENSIVE RENOVATIONS designed by Lori McWilliam of McWilliam Spaces. Rare, central COURTYARD LOCATION with sunny SOUTH YARD. The OPEN PLAN main floor offers GORGEOUS HICKORY HARDWOOD FLOORING, 9' CEILINGS, grand CHEF'S KITCHEN with extensive cabinetry, center island, quartz counters, upscale stainless appliances, SPACIOUS DINING AREA overlooking the private fenced yard. On the second floor you'll find a FAMILY ROOM with gas fireplace and extensive built-ins & convenient LAUNDRY. This home boasts 2 MASTER SUITES, one of which is on this level with walk-in closet and full bath. The top level offers a spacious MASTER/LOFT with private BALCONY overlooking the well groomed courtyard. FINISHED BASEMENT and DOUBLE DETACHED GARAGE complete the picture. Please note: RMS = 1977 S.F., EXTERIOR ASSUMPTION is 2157.47