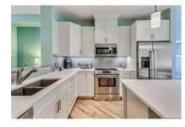

## Description

CONTEMPORARY TOWNHOME in GARRISON WOODS near all the amenities found in Marda Loop. The CHARM of a San Francisco "PAINTED LADY" with EXTENSIVE RENOVATIONS designed by Lori McWilliam of McWilliam Spaces. Rare, central COURTYARD LOCATION with sunny SOUTH YARD. The OPEN PLAN main floor offers GORGEOUS HICKORY HARDWOOD FLOORING, 9' CEILINGS, grand CHEF'S KITCHEN with extensive cabinetry, center island, quartz counters, upscale stainless appliances, SPACIOUS DINING AREA overlooking the private fenced yard. On the second floor you'll find a FAMILY ROOM with gas fireplace and extensive built-ins & convenient LAUNDRY. This home boasts 2 MASTER SUITES, one of which is on this level with walk-in closet and full bath. The top level offers a spacious MASTER/LOFT with private BALCONY overlooking the well groomed courtyard. FINISHED BASEMENT and DOUBLE DETACHED GARAGE complete the picture. Please note: RMS = 1977 S.F., EXTERIOR ASSUMPTION is 2157.47