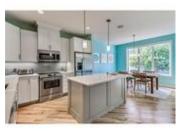

## Description

CONTEMPORARY TOWNHOME in GARRISON WOODS near all the amenities found in Marda Loop. The CHARM of a San Francisco "PAINTED LADY" with EXTENSIVE RENOVATIONS designed by Lori McWilliam of McWilliam Spaces. Rare, central COURTYARD LOCATION with sunny SOUTH YARD. The OPEN PLAN main floor offers GORGEOUS HICKORY HARDWOOD FLOORING, 9' CEILINGS, grand CHEF'S KITCHEN with extensive cabinetry, center island, quartz counters, upscale stainless appliances, SPACIOUS DINING AREA overlooking the private fenced yard. On the second floor you'll find a FAMILY ROOM with gas fireplace and extensive built-ins & convenient LAUNDRY. This home boasts 2 MASTER SUITES, one of which is on this level with walk-in closet and full bath. The top level offers a spacious MASTER/LOFT with private BALCONY overlooking the well groomed courtyard. FINISHED BASEMENT and DOUBLE DETACHED GARAGE complete the picture. Please note: RMS = 1977 S.F., EXTERIOR ASSUMPTION is 2157.47