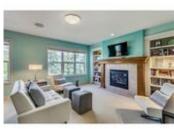

## Description

CONTEMPORARY TOWNHOME in GARRISON WOODS near all the amenities found in Marda Loop. The CHARM of a San Francisco "PAINTED LADY" with EXTENSIVE RENOVATIONS designed by Lori McWilliam of McWilliam Spaces. Rare, central COURTYARD LOCATION with sunny SOUTH YARD. The OPEN PLAN main floor offers GORGEOUS HICKORY HARDWOOD FLOORING, 9' CEILINGS, grand CHEF'S KITCHEN with extensive cabinetry, center island, quartz counters, upscale stainless appliances, SPACIOUS DINING AREA overlooking the private fenced yard. On the second floor you'll find a FAMILY ROOM with gas fireplace and extensive built-ins & convenient LAUNDRY. This home boasts 2 MASTER SUITES, one of which is on this level with walk-in closet and full bath. The top level offers a spacious MASTER/LOFT with private BALCONY overlooking the well groomed courtyard. FINISHED BASEMENT and DOUBLE DETACHED GARAGE complete the picture. Please note: RMS = 1977 S.F., EXTERIOR ASSUMPTION is 2157.47