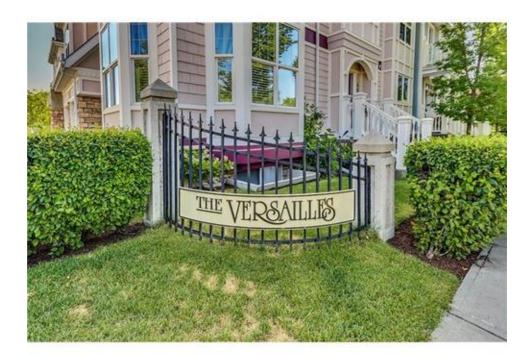

## 30 VERSAILLES Gate SW, Garrison Woods, Calgary, Alberta, T2T 6N5, Ca

| Property Value  | \$760,000            |
|-----------------|----------------------|
| Туре            | Townhouse            |
| Style           | 2 and Half<br>Storey |
| Basement        | Full                 |
| Parking         | 1                    |
| Year Built      | 2004                 |
| Living Area     | 1,977 sq.ft.         |
| Lot Size Area   | 2,023.61 sq.ft.      |
| Bedrooms        | 2                    |
| Bathrooms       | 3 full & 1 half      |
| Maintenance Fee | \$394.00             |
|                 |                      |

## Description

CONTEMPORARY TOWNHOME in GARRISON WOODS near all the amenities found in Marda Loop. The CHARM of a San Francisco "PAINTED LADY" with EXTENSIVE RENOVATIONS designed by Lori McWilliam of McWilliam Spaces. Rare, central COURTYARD LOCATION with sunny SOUTH YARD. The OPEN PLAN main floor offers GORGEOUS HICKORY HARDWOOD FLOORING, 9' CEILINGS, grand CHEF'S KITCHEN with extensive cabinetry, center island, quartz counters, upscale stainless appliances, SPACIOUS DINING AREA overlooking the private fenced yard. On the second floor you'll find a FAMILY ROOM with gas fireplace and extensive built-ins & convenient LAUNDRY. This home boasts 2 MASTER SUITES, one of which is on this level with walk-in closet and full bath. The top level offers a spacious MASTER/LOFT with private BALCONY overlooking the well groomed courtyard. FINISHED BASEMENT and DOUBLE DETACHED GARAGE complete the picture. Please note: RMS = 1977 S.F., EXTERIOR ASSUMPTION is 2157.47