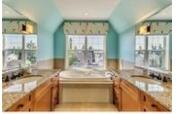

## Description

CONTEMPORARY TOWNHOME in GARRISON WOODS near all the amenities found in Marda Loop. The CHARM of a San Francisco "PAINTED LADY" with EXTENSIVE RENOVATIONS designed by Lori McWilliam of McWilliam Spaces. Rare, central COURTYARD LOCATION with sunny SOUTH YARD. The OPEN PLAN main floor offers GORGEOUS HICKORY HARDWOOD FLOORING, 9' CEILINGS, grand CHEF'S KITCHEN with extensive cabinetry, center island, quartz counters, upscale stainless appliances, SPACIOUS DINING AREA overlooking the private fenced yard. On the second floor you'll find a FAMILY ROOM with gas fireplace and extensive built-ins & convenient LAUNDRY. This home boasts 2 MASTER SUITES, one of which is on this level with walk-in closet and full bath. The top level offers a spacious MASTER/LOFT with private BALCONY overlooking the well groomed courtyard. FINISHED BASEMENT and DOUBLE DETACHED GARAGE complete the picture. Please note: RMS = 1977 S.F., EXTERIOR ASSUMPTION is 2157.47