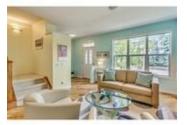

## Description

CONTEMPORARY TOWNHOME in GARRISON WOODS near all the amenities found in Marda Loop. The CHARM of a San Francisco "PAINTED LADY" with EXTENSIVE RENOVATIONS designed by Lori McWilliam of McWilliam Spaces. Rare, central COURTYARD LOCATION with sunny SOUTH YARD. The OPEN PLAN main floor offers GORGEOUS HICKORY HARDWOOD FLOORING, 9' CEILINGS, grand CHEF'S KITCHEN with extensive cabinetry, center island, quartz counters, upscale stainless appliances, SPACIOUS DINING AREA overlooking the private fenced yard. On the second floor you'll find a FAMILY ROOM with gas fireplace and extensive built-ins & convenient LAUNDRY. This home boasts 2 MASTER SUITES, one of which is on this level with walk-in closet and full bath. The top level offers a spacious MASTER/LOFT with private BALCONY overlooking the well groomed courtyard. FINISHED BASEMENT and DOUBLE DETACHED GARAGE complete the picture. Please note: RMS = 1977 S.F., EXTERIOR ASSUMPTION is 2157.47