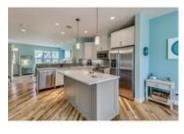

## Description

CONTEMPORARY TOWNHOME in GARRISON WOODS near all the amenities found in Marda Loop. The CHARM of a San Francisco "PAINTED LADY" with EXTENSIVE RENOVATIONS designed by Lori McWilliam of McWilliam Spaces. Rare, central COURTYARD LOCATION with sunny SOUTH YARD. The OPEN PLAN main floor offers GORGEOUS HICKORY HARDWOOD FLOORING, 9' CEILINGS, grand CHEF'S KITCHEN with extensive cabinetry, center island, quartz counters, upscale stainless appliances, SPACIOUS DINING AREA overlooking the private fenced yard. On the second floor you'll find a FAMILY ROOM with gas fireplace and extensive built-ins & convenient LAUNDRY. This home boasts 2 MASTER SUITES, one of which is on this level with walk-in closet and full bath. The top level offers a spacious MASTER/LOFT with private BALCONY overlooking the well groomed courtyard. FINISHED BASEMENT and DOUBLE DETACHED GARAGE complete the picture. Please note: RMS = 1977 S.F., EXTERIOR ASSUMPTION is 2157.47