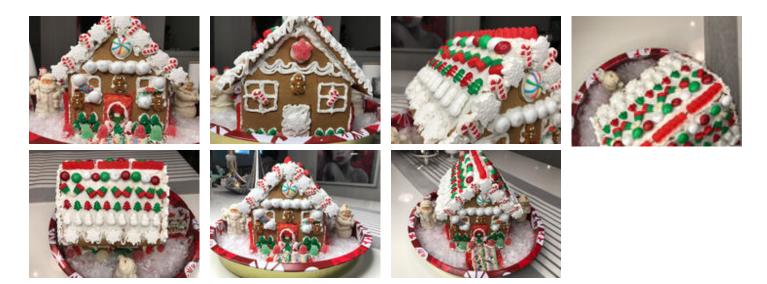

## Description

Beautiful bungalow located in the North End in a sweet cul de sac in the North Pole. While this particular house may appear baked, it has been built in 2017 and reflects the traditional characteristics of the older neighborhoods from last century. You'll marvel at the lush jube-jube and sugar tree forest while making your way up the candy ribbon road to this ginger sweet home. The experienced builder has learned from the previous years that sealing the home to keep its structure from caving is simply icing on the cake. Striped Candy Canes and snowflakes are in keeping with the hottest Trend in roof designs, and this particular model has all the smarties upgrades. This home won't last long get it before it's chomped up by a waiting family.