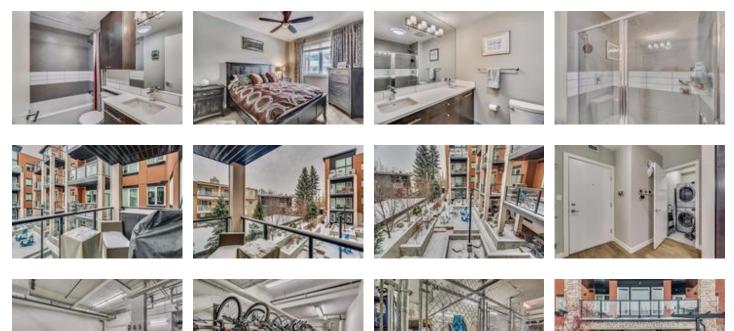

## Description

Fantastic Inner City Location at UNO on Royal Avenue! Just short of 900 sq ft this spacious and modern 2 bed/2 bath corner unit is perfect for all of your inner city needs. The Kitchen is complete with quartz countertops, top of the line appliances, tons of cabinetry and a wine/beverage fridge. The Master bedroom with includes an ensuite bath which features and oversized shower and his/hers sinks. The unit upgrades include custom California Closets in both bedrooms, as well as a murphy bed in 2nd bedroom, built in desk and closet organizers. This unit also overlooks the beautiful courtyard and has a large patio complete with gas BBQ line. This unit comes with one titled underground parking, separate storage locker and bike racks. Awesome location close to all the trendy shops and restaurants on 17th Avenue as well as 5 minute walk to new grocery store Urban Fare and Canadian Tire on 8th & 17th Ave (opening soon). This building is also pet friendly and just a few blocks away from an off leash park.