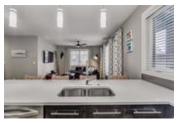

## Description

Fantastic Inner City Location at UNO on Royal Avenue! Just short of 900 sq ft this spacious and modern 2 bed/2 bath corner unit is perfect for all of your inner city needs. The Kitchen is complete with quartz countertops, top of the line appliances, tons of cabinetry and a wine/beverage fridge. The Master bedroom with includes an ensuite bath which features and oversized shower and his/hers sinks. The unit upgrades include custom California Closets in both bedrooms, as well as a murphy bed in 2nd bedroom, built in desk and closet organizers. This unit also overlooks the beautiful courtyard and has a large patio complete with gas BBQ line. This unit comes with one titled underground parking, separate storage locker and bike racks. Awesome location close to all the trendy shops and restaurants on 17th Avenue as well as 5 minute walk to new grocery store Urban Fare and Canadian Tire on 8th & 17th Ave (opening soon). This building is also pet friendly and just a few blocks away from an off leash park.