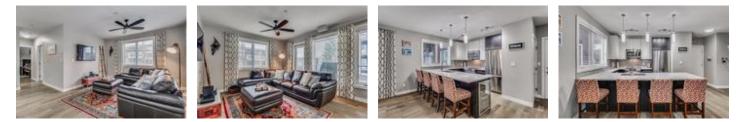

## Description

Fantastic Inner City Location at UNO on Royal Avenue! Just short of 900 sq ft this spacious and modern 2 bed/2 bath corner unit is perfect for all of your inner city needs. The Kitchen is complete with quartz countertops, top of the line appliances, tons of cabinetry and a wine/beverage fridge. The Master bedroom with includes an ensuite bath which features and oversized shower and his/hers sinks. The unit upgrades include custom California Closets in both bedrooms, as well as a murphy bed in 2nd bedroom, built in desk and closet organizers. This unit also overlooks the beautiful courtyard and has a large patio complete with gas BBQ line. This unit comes with one titled underground parking, separate storage locker and bike racks. Awesome location close to all the trendy shops and restaurants on 17th Avenue as well as 5 minute walk to new grocery store Urban Fare and Canadian Tire on 8th & 17th Ave (opening soon). This building is also pet friendly and just a few blocks away from an off leash park.