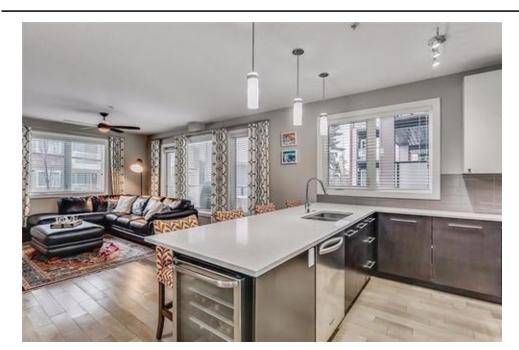

## Description

Fantastic Inner City Location at UNO on Royal Avenue! Just short of 900 sq ft this spacious and modern 2 bed/2 bath corner unit is perfect for all of your inner city needs. The Kitchen is complete with quartz countertops, top of the line appliances, tons of cabinetry and a wine/beverage fridge. The Master bedroom with includes an ensuite bath which features and oversized shower and his/hers sinks. The unit upgrades include custom California Closets in both bedrooms, as well as a murphy bed in 2nd bedroom, built in desk and closet organizers. This unit also overlooks the beautiful courtyard and has a large patio complete with gas BBQ line. This unit comes with one titled underground parking, separate storage locker and bike racks. Awesome location close to all the trendy shops and restaurants on 17th Avenue as well as 5 minute walk to new grocery store Urban Fare and Canadian Tire on 8th & 17th Ave (opening soon). This building is also pet friendly and just a few blocks away from an off leash park.