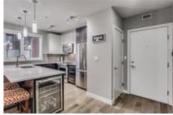

## Description

Fantastic Inner City Location at UNO on Royal Avenue! Just short of 900 sq ft this spacious and modern 2 bed/2 bath corner unit is perfect for all of your inner city needs. The Kitchen is complete with quartz countertops, top of the line appliances, tons of cabinetry and a wine/beverage fridge. The Master bedroom with includes an ensuite bath which features and oversized shower and his/hers sinks. The unit upgrades include custom California Closets in both bedrooms, as well as a murphy bed in 2nd bedroom, built in desk and closet organizers. This unit also overlooks the beautiful courtyard and has a large patio complete with gas BBQ line. This unit comes with one titled underground parking, separate storage locker and bike racks. Awesome location close to all the trendy shops and restaurants on 17th Avenue as well as 5 minute walk to new grocery store Urban Fare and Canadian Tire on 8th & 17th Ave (opening soon). This building is also pet friendly and just a few blocks away from an off leash park.