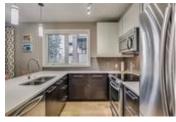

## Description

Fantastic Inner City Location at UNO on Royal Avenue! Just short of 900 sq ft this spacious and modern 2 bed/2 bath corner unit is perfect for all of your inner city needs. The Kitchen is complete with quartz countertops, top of the line appliances, tons of cabinetry and a wine/beverage fridge. The Master bedroom with includes an ensuite bath which features and oversized shower and his/hers sinks. The unit upgrades include custom California Closets in both bedrooms, as well as a murphy bed in 2nd bedroom, built in desk and closet organizers. This unit also overlooks the beautiful courtyard and has a large patio complete with gas BBQ line. This unit comes with one titled underground parking, separate storage locker and bike racks. Awesome location close to all the trendy shops and restaurants on 17th Avenue as well as 5 minute walk to new grocery store Urban Fare and Canadian Tire on 8th & 17th Ave (opening soon). This building is also pet friendly and just a few blocks away from an off leash park.