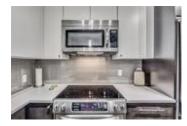

## Description

Fantastic Inner City Location at UNO on Royal Avenue! Just short of 900 sq ft this spacious and modern 2 bed/2 bath corner unit is perfect for all of your inner city needs. The Kitchen is complete with quartz countertops, top of the line appliances, tons of cabinetry and a wine/beverage fridge. The Master bedroom with includes an ensuite bath which features and oversized shower and his/hers sinks. The unit upgrades include custom California Closets in both bedrooms, as well as a murphy bed in 2nd bedroom, built in desk and closet organizers. This unit also overlooks the beautiful courtyard and has a large patio complete with gas BBQ line. This unit comes with one titled underground parking, separate storage locker and bike racks. Awesome location close to all the trendy shops and restaurants on 17th Avenue as well as 5 minute walk to new grocery store Urban Fare and Canadian Tire on 8th & 17th Ave (opening soon). This building is also pet friendly and just a few blocks away from an off leash park.