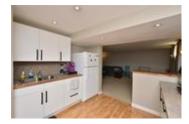

## Description

This lovely well updated home is situated in desirable Braeside, with mature trees and friendly neighbours. This bungalow has been beautifully renovated and is stunning. Dark hardwood floors throughout the main floor compliment the updated bright kitchen with tons of counter space, black appliances, granite counters, appealing back splash and built in wine rack. The main floor is complete with 3 spacious bedrooms and a renovated 4 piece bath. Currently there is an illegal one bedroom basement suite to subsidize your mortgage, with tenant that is willing to stay. You could also easily turn the basement back into family living space. The lower level features another fully renovated 4 piece bathroom, large open space & neutral decor. The large yard is a dream - it is fully fenced and offers mature trees for plenty of beauty and privacy, as well as veggie garden boxes and patio for lots of enjoyment. Come and see this beauty - you will not be disappointed!