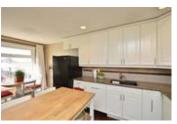

## Description

This lovely well updated home is situated in desirable Braeside, with mature trees and friendly neighbours. This bungalow has been beautifully renovated and is stunning. Dark hardwood floors throughout the main floor compliment the updated bright kitchen with tons of counter space, black appliances, granite counters, appealing back splash and built in wine rack. The main floor is complete with 3 spacious bedrooms and a renovated 4 piece bath. Currently there is an illegal one bedroom basement suite to subsidize your mortgage, with tenant that is willing to stay. You could also easily turn the basement back into family living space. The lower level features another fully renovated 4 piece bathroom, large open space & neutral decor. The large yard is a dream - it is fully fenced and offers mature trees for plenty of beauty and privacy, as well as veggie garden boxes and patio for lots of enjoyment. Come and see this beauty - you will not be disappointed!