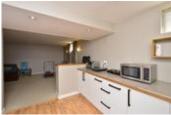

## Description

This lovely well updated home is situated in desirable Braeside, with mature trees and friendly neighbours. This bungalow has been beautifully renovated and is stunning. Dark hardwood floors throughout the main floor compliment the updated bright kitchen with tons of counter space, black appliances, granite counters, appealing back splash and built in wine rack. The main floor is complete with 3 spacious bedrooms and a renovated 4 piece bath. Currently there is an illegal one bedroom basement suite to subsidize your mortgage, with tenant that is willing to stay. You could also easily turn the basement back into family living space. The lower level features another fully renovated 4 piece bathroom, large open space & neutral decor. The large yard is a dream - it is fully fenced and offers mature trees for plenty of beauty and privacy, as well as veggie garden boxes and patio for lots of enjoyment. Come and see this beauty - you will not be disappointed!