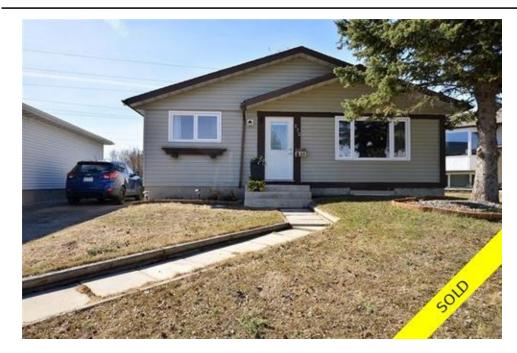

## 272 BRACEWOOD RD SW, Braeside, Calgary, Alberta, T2W 3C1, Ca

## Description

This lovely well updated home is situated in desirable Braeside, with mature trees and friendly neighbours. This bungalow has been beautifully renovated and is stunning. Dark hardwood floors throughout the main floor compliment the updated bright kitchen with tons of counter space, black appliances, granite counters, appealing back splash and built in wine rack. The main floor is complete with 3 spacious bedrooms and a renovated 4 piece bath. Currently there is an illegal one bedroom basement suite to subsidize your mortgage, with tenant that is willing to stay. You could also easily turn the basement back into family living space. The lower level features another fully renovated 4 piece bathroom, large open space & neutral decor. The large yard is a dream - it is fully fenced and offers mature trees for plenty of beauty and privacy, as well as veggie garden boxes and patio for lots of enjoyment. Come and see this beauty - you will not be disappointed!