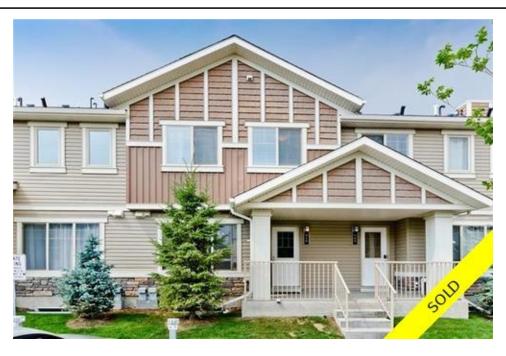

## #910 250 SAGE VALLEY RD NW, Sage Hill, Calgary, Alberta, T3R 0R6, Ca

MLS®# C4197955

| Property Value  | \$264,900       |
|-----------------|-----------------|
| Туре            | Townhouse       |
| Style           | 2 Storey        |
| Basement        | Full            |
| Parking         | Stall           |
| Year Built      | 2015            |
| Living Area     | 801 sq.ft.      |
| Lot Size Area   | 9,041.68 sq.ft. |
| Bedrooms        | 2               |
| Bathrooms       | 2 full & 1 half |
| Maintenance Fee | \$112.00        |

## Description

Found it! 2 Story with fully developed basement! Clean and ready to go, with all the things you expect, showroom new, modern finishings, water softener, nest thermostat, and all the furniture! This property is a 2 bedroom two and a half bath with laundry just off the main floor for ease from all levels, plenty of storage remains in the basement but you'd never know with the big bright family area to enjoy cozy winters or cool summers, perfect spot kids play area, a room mate, or a growing teenager. Walking paths just outside your door lead to the local pond, the farmers market, or hop in the car for a 5 minute ride to Wal-Mart, bulk barn, local library, city market, lot's of restaurants, and Western Canada's largest liquor store with growler bar and tasting rooms. This property has it all, convenience, location, and turnkey lifestyle close to the airport. Come on in and check out why it's the best value in the neighbourhood.