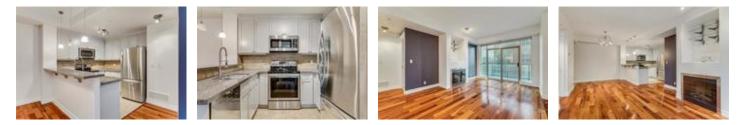

## Description

Move in ready 2 bed 2 bath condo in one of the best locations in the Beltline. Just off 17th Ave with trendy shops, restaurants, parks and only ½ block to Canadian Tire, and the soon to be open Urban Fare Grocery as well as a quick walk to C-train. This TWO Bedroom, 2 Bath end unit features hardwood, new blinds plus downtown views & large windows!! The Kitchen comes with new stainless-steel appliances, granite counter-tops, freshly painted cabinets plus a breakfast bar as well as dining room area. The unit has been freshly painted and is ready for its new owners. The open concept layout is spacious and with good sized living room and fireplace leading out to a large private patio w gas BBQ outlet. Emerald Stone is a well-managed building featuring on-site security, management, party room and they are just completing the finishing touches on its renovated fitness facility(opening mid February). This unit also comes with a titled heated underground parking spot. Pet Friendly & a great place to call home!