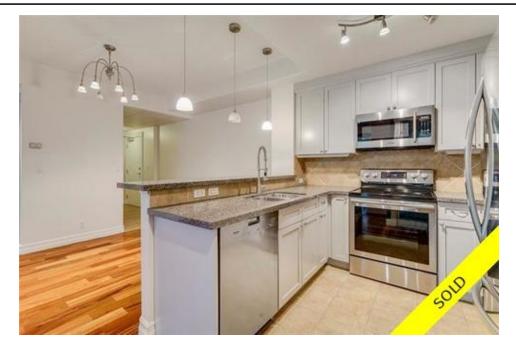

## Description

Move in ready 2 bed 2 bath condo in one of the best locations in the Beltline. Just off 17th Ave with trendy shops, restaurants, parks and only ½ block to Canadian Tire, and the soon to be open Urban Fare Grocery as well as a quick walk to C-train. This TWO Bedroom, 2 Bath end unit features hardwood, new blinds plus downtown views & large windows!! The Kitchen comes with new stainless-steel appliances, granite counter-tops, freshly painted cabinets plus a breakfast bar as well as dining room area. The unit has been freshly painted and is ready for its new owners. The open concept layout is spacious and with good sized living room and fireplace leading out to a large private patio w gas BBQ outlet. Emerald Stone is a well-managed building featuring on-site security, management, party room and they are just completing the finishing touches on its renovated fitness facility(opening mid February). This unit also comes with a titled heated underground parking spot. Pet Friendly & a great place to call home!