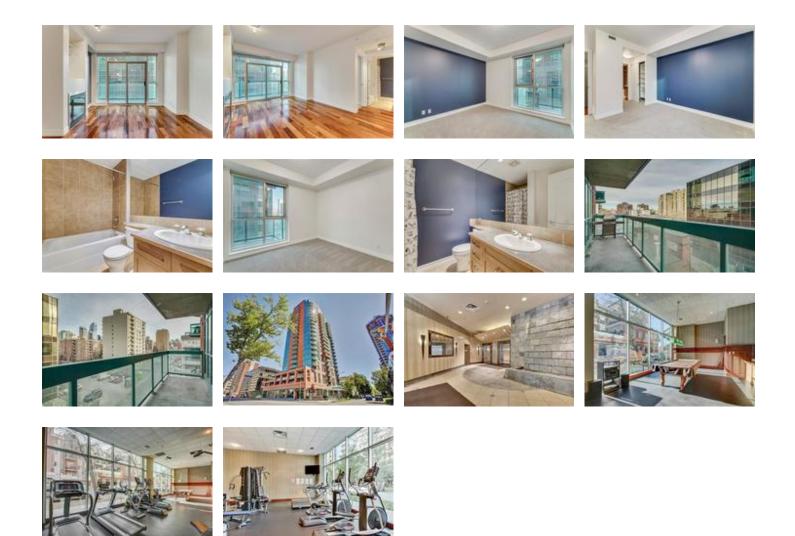

## Description

Move in ready 2 bed 2 bath condo in one of the best locations in the Beltline. Just off 17th Ave with trendy shops, restaurants, parks and only ½ block to Canadian Tire, and the soon to be open Urban Fare Grocery as well as a quick walk to C-train. This TWO Bedroom, 2 Bath end unit features hardwood, new blinds plus downtown views & large windows!! The Kitchen comes with new stainless-steel appliances, granite counter-tops, freshly painted cabinets plus a breakfast bar as well as dining room area. The unit has been freshly painted and is ready for its new owners. The open concept layout is spacious and with good sized living room and fireplace leading out to a large private patio w gas BBQ outlet. Emerald Stone is a well-managed building featuring on-site security, management, party room and they are just completing the finishing touches on its renovated fitness facility(opening mid February). This unit also comes with a titled heated underground parking spot. Pet Friendly & a great place to call home!