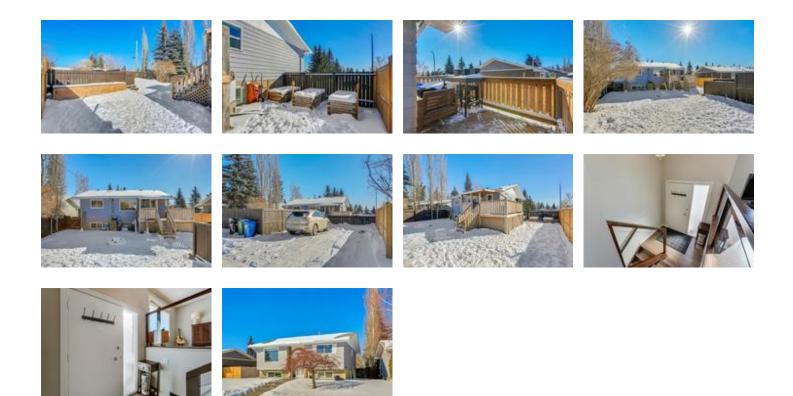

## Description

Bright and beautifully renovated home in Bonavista Downs. This 4 bed 2 bath has everything you are looking for in a home. The sun soaked living room shows off the rich ash hardwood throughout the main level and glass railing keeps the home airy and open. In the kitchen you will see the on trend two tone cabinets, granite and a Bertazzoni gas range making it a chefs dream kitchen. Completing the main floor you will find a renovated 4 pc bath as well as 2 well sized bedrooms and a newly built deck off of the kitchen. On the lower level you will find 2 more bedrooms a newly renovated 3 pc bath (2019) as well as a large rec room. As an added bonus, this home is equipped with built in speakers throughout the main floor. Other recent upgrades include: Front sidewalk 2015, Basement windows 2015, New roof 2017, Freshly painted 2019. The over-sized backyard is fully fenced & landscaped with planters and a parking pad. This home is close to all the amenities, including shopping, schools and major roadways.