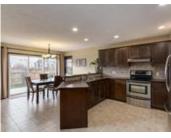

## Description

AMAZING PRICE for this 2300 sq ft 3 bed 2.5 bath home in the lake community of Chaparral. As you walk through the doorway, you'll notice the open floor plan is spacious and thoughtful. The bright and sunny kitchen is inspiring with upgraded stainless steel appliances, ample cupboard/counter space and plenty of space to entertain as it and opens to the living room and dining area. Indulge in your king-sized master bed with an over sized walk-in closet and 5 pcs ensuite. The two full-sized bedrooms are across from the 4 piece bathroom. Enjoy the large bonus room with vaulted ceilings which makes it the perfect space to lounge. The basement has large windows and offers the flexibility of accessible storage or future development. This home also comes equipped with air conditioning and a humidifier, upgraded closet organizers! Living here you'll have LAKE ACCESS and be steps away from three neighbourhood parks, two schools and quick access to 194 Ave and MacLeod Trail.