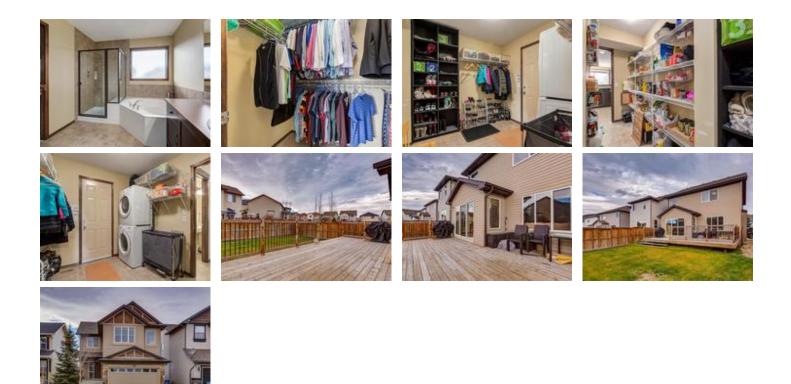

## Description

AMAZING PRICE for this 2300 sq ft 3 bed 2.5 bath home in the lake community of Chaparral. As you walk through the doorway, you'll notice the open floor plan is spacious and thoughtful. The bright and sunny kitchen is inspiring with upgraded stainless steel appliances, ample cupboard/counter space and plenty of space to entertain as it and opens to the living room and dining area. Indulge in your king-sized master bed with an over sized walk-in closet and 5 pcs ensuite. The two full-sized bedrooms are across from the 4 piece bathroom. Enjoy the large bonus room with vaulted ceilings which makes it the perfect space to lounge. The basement has large windows and offers the flexibility of accessible storage or future development. This home also comes equipped with air conditioning and a humidifier, upgraded closet organizers! Living here you'll have LAKE ACCESS and be steps away from three neighbourhood parks, two schools and quick access to 194 Ave and MacLeod Trail.