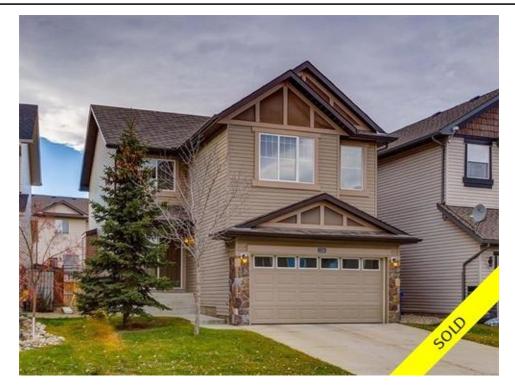

## 125 CHAPALINA Heights, Chaparral, Calgary, Alberta, T2X 0B2, Canada

## MLS®# C4088919

| Image not found or type unknown |                 |
|---------------------------------|-----------------|
| Property Value                  | \$489,000       |
| Туре                            | House           |
| Style                           | 2 Storey        |
| Basement                        | Full            |
| Parking                         | 1               |
| Year Built                      | 2006            |
| Living Area                     | 2,302 sq.ft.    |
| Lot Frontage                    | 36.09 ft        |
| Lot Size Area                   | 4,359.38 sq.ft. |
| Bedrooms                        | 3               |
| Bathrooms                       | 2 full & 1 half |

## Description

AMAZING PRICE for this 2300 sq ft 3 bed 2.5 bath home in the lake community of Chaparral. As you walk through the doorway, you'll notice the open floor plan is spacious and thoughtful. The bright and sunny kitchen is inspiring with upgraded stainless steel appliances, ample cupboard/counter space and plenty of space to entertain as it and opens to the living room and dining area. Indulge in your king-sized master bed with an over sized walk-in closet and 5 pcs ensuite. The two full-sized bedrooms are across from the 4 piece bathroom. Enjoy the large bonus room with vaulted ceilings which makes it the perfect space to lounge. The basement has large windows and offers the flexibility of accessible storage or future development. This home also comes equipped with air conditioning and a humidifier, upgraded closet organizers! Living here you'll have LAKE ACCESS and be steps away from three neighbourhood parks, two schools and quick access to 194 Ave and MacLeod Trail.