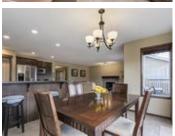

## Description

AMAZING PRICE for this 2300 sq ft 3 bed 2.5 bath home in the lake community of Chaparral. As you walk through the doorway, you'll notice the open floor plan is spacious and thoughtful. The bright and sunny kitchen is inspiring with upgraded stainless steel appliances, ample cupboard/counter space and plenty of space to entertain as it and opens to the living room and dining area. Indulge in your king-sized master bed with an over sized walk-in closet and 5 pcs ensuite. The two full-sized bedrooms are across from the 4 piece bathroom. Enjoy the large bonus room with vaulted ceilings which makes it the perfect space to lounge. The basement has large windows and offers the flexibility of accessible storage or future development. This home also comes equipped with air conditioning and a humidifier, upgraded closet organizers! Living here you'll have LAKE ACCESS and be steps away from three neighbourhood parks, two schools and quick access to 194 Ave and MacLeod Trail.