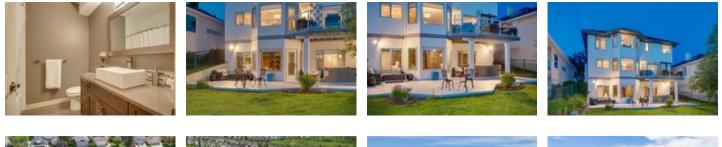

## Description

Stunning completely renovated home with Mountain Views and walkout backing onto the golf course with West facing back yard. It doesn't get much better than this gorgeous home, which the layout makes it the perfect home for entertaining with almost 3400 sq ft of developed space, 4 bedrooms, 3.5 baths, 2 fireplaces and high end finishing's. You will notice no money was spared on this renovation from the rich ash hardwood to plush carpet to custom "Denca Kitchen". The kitchen comes complete with granite countertops, Sub-Zero Fridge, warming drawer and dual Thermador wall ovens. The eye-catching staircase leads to 3 large bedrooms, including a master with large windows overlooking the golf course and spa-like en-suite. The lower level walkout has tons of large windows an additional bedroom, rec room, fireplace and leads you to your outdoor oasis complete with hot tub and covered deck. New hot water tank and freshly painted. Don't miss out on this gorgeous one of a kind home!