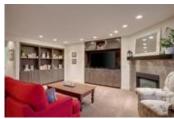

## Description

Stunning completely renovated home with Mountain Views and walkout backing onto the golf course with West facing back yard. It doesn't get much better than this gorgeous home, which the layout makes it the perfect home for entertaining with almost 3400 sq ft of developed space, 4 bedrooms, 3.5 baths, 2 fireplaces and high end finishing's. You will notice no money was spared on this renovation from the rich ash hardwood to plush carpet to custom "Denca Kitchen". The kitchen comes complete with granite countertops, Sub-Zero Fridge, warming drawer and dual Thermador wall ovens. The eye-catching staircase leads to 3 large bedrooms, including a master with large windows overlooking the golf course and spa-like en-suite. The lower level walkout has tons of large windows an additional bedroom, rec room, fireplace and leads you to your outdoor oasis complete with hot tub and covered deck. New hot water tank and freshly painted. Don't miss out on this gorgeous one of a kind home!