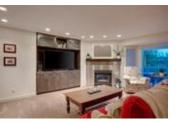

## Description

Stunning completely renovated home with Mountain Views and walkout backing onto the golf course with West facing back yard. It doesn't get much better than this gorgeous home, which the layout makes it the perfect home for entertaining with almost 3400 sq ft of developed space, 4 bedrooms, 3.5 baths, 2 fireplaces and high end finishing's. You will notice no money was spared on this renovation from the rich ash hardwood to plush carpet to custom "Denca Kitchen". The kitchen comes complete with granite countertops, Sub-Zero Fridge, warming drawer and dual Thermador wall ovens. The eye-catching staircase leads to 3 large bedrooms, including a master with large windows overlooking the golf course and spa-like en-suite. The lower level walkout has tons of large windows an additional bedroom, rec room, fireplace and leads you to your outdoor oasis complete with hot tub and covered deck. New hot water tank and freshly painted. Don't miss out on this gorgeous one of a kind home!