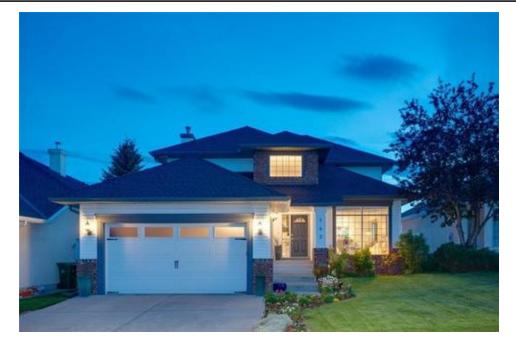

## 143 VALLEY RIDGE GR NW, Valley Ridge, Calgary, Alberta, T3B 5L5, Canada

MLS®# C4254033

Image not found or type unknown

| Property Value | \$849,900       |
|----------------|-----------------|
| Туре           | House           |
| Style          | 2 Storey        |
| Basement       | Walkout/Walk Up |
| Parking        | 1               |
| Year Built     | 1994            |
| Living Area    | 2,351 sq.ft.    |
| Lot Frontage   | 48.23 ft        |
| Lot Size Area  | 5,995.49 sq.ft. |
| Bedrooms       | 4               |
| Bathrooms      | 3 full & 1 half |

## Description

Stunning completely renovated home with Mountain Views and walkout backing onto the golf course with West facing back yard. It doesn't get much better than this gorgeous home, which the layout makes it the perfect home for entertaining with almost 3400 sq ft of developed space, 4 bedrooms, 3.5 baths, 2 fireplaces and high end finishing's. You will notice no money was spared on this renovation from the rich ash hardwood to plush carpet to custom "Denca Kitchen". The kitchen comes complete with granite countertops, Sub-Zero Fridge, warming drawer and dual Thermador wall ovens. The eye-catching staircase leads to 3 large bedrooms, including a master with large windows overlooking the golf course and spa-like en-suite. The lower level walkout has tons of large windows an additional bedroom, rec room, fireplace and leads you to your outdoor oasis complete with hot tub and covered deck. New hot water tank and freshly painted. Don't miss out on this gorgeous one of a kind home!