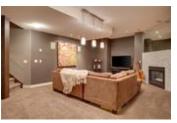

## Description

Stunning completely renovated home with Mountain Views and walkout backing onto the golf course with West facing back yard. It doesn't get much better than this gorgeous home, which the layout makes it the perfect home for entertaining with almost 3400 sq ft of developed space, 4 bedrooms, 3.5 baths, 2 fireplaces and high end finishing's. You will notice no money was spared on this renovation from the rich ash hardwood to plush carpet to custom "Denca Kitchen". The kitchen comes complete with granite countertops, Sub-Zero Fridge, warming drawer and dual Thermador wall ovens. The eye-catching staircase leads to 3 large bedrooms, including a master with large windows overlooking the golf course and spa-like en-suite. The lower level walkout has tons of large windows an additional bedroom, rec room, fireplace and leads you to your outdoor oasis complete with hot tub and covered deck. New hot water tank and freshly painted. Don't miss out on this gorgeous one of a kind home!