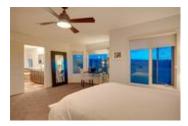

## Description

Stunning completely renovated home with Mountain Views and walkout backing onto the golf course with West facing back yard. It doesn't get much better than this gorgeous home, which the layout makes it the perfect home for entertaining with almost 3400 sq ft of developed space, 4 bedrooms, 3.5 baths, 2 fireplaces and high end finishing's. You will notice no money was spared on this renovation from the rich ash hardwood to plush carpet to custom "Denca Kitchen". The kitchen comes complete with granite countertops, Sub-Zero Fridge, warming drawer and dual Thermador wall ovens. The eye-catching staircase leads to 3 large bedrooms, including a master with large windows overlooking the golf course and spa-like en-suite. The lower level walkout has tons of large windows an additional bedroom, rec room, fireplace and leads you to your outdoor oasis complete with hot tub and covered deck. New hot water tank and freshly painted. Don't miss out on this gorgeous one of a kind home!