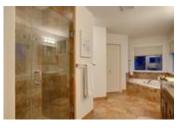

## Description

Stunning completely renovated home with Mountain Views and walkout backing onto the golf course with West facing back yard. It doesn't get much better than this gorgeous home, which the layout makes it the perfect home for entertaining with almost 3400 sq ft of developed space, 4 bedrooms, 3.5 baths, 2 fireplaces and high end finishing's. You will notice no money was spared on this renovation from the rich ash hardwood to plush carpet to custom "Denca Kitchen". The kitchen comes complete with granite countertops, Sub-Zero Fridge, warming drawer and dual Thermador wall ovens. The eye-catching staircase leads to 3 large bedrooms, including a master with large windows overlooking the golf course and spa-like en-suite. The lower level walkout has tons of large windows an additional bedroom, rec room, fireplace and leads you to your outdoor oasis complete with hot tub and covered deck. New hot water tank and freshly painted. Don't miss out on this gorgeous one of a kind home!