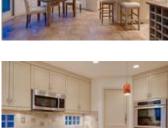

## Description

Stunning completely renovated home with Mountain Views and walkout backing onto the golf course with West facing back yard. It doesn't get much better than this gorgeous home, which the layout makes it the perfect home for entertaining with almost 3400 sq ft of developed space, 4 bedrooms, 3.5 baths, 2 fireplaces and high end finishing's. You will notice no money was spared on this renovation from the rich ash hardwood to plush carpet to custom "Denca Kitchen". The kitchen comes complete with granite countertops, Sub-Zero Fridge, warming drawer and dual Thermador wall ovens. The eye-catching staircase leads to 3 large bedrooms, including a master with large windows overlooking the golf course and spa-like en-suite. The lower level walkout has tons of large windows an additional bedroom, rec room, fireplace and leads you to your outdoor oasis complete with hot tub and covered deck. New hot water tank and freshly painted. Don't miss out on this gorgeous one of a kind home!