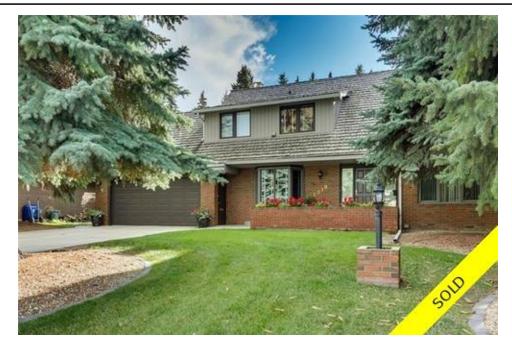

## 1319 BALDWIN CR SW, Bel-Aire, Calgary, Alberta, T2V 2B7, Ca

## MLS®# C4243692

mage not found or type unknown

| Property Value | \$1,750,000     |
|----------------|-----------------|
| Туре           | House           |
| Style          | 2 Storey        |
| Basement       | Full            |
| Parking        | 1               |
| Year Built     | 1967            |
| Living Area    | 3,500 sq.ft.    |
| Lot Frontage   | 79.99 ft        |
| Lot Size Area  | 11,991 sq.ft.   |
| Bedrooms       | 4               |
| Bathrooms      | 4 full & 1 half |
|                |                 |

## Description

Posh Position in Bel-Aire! This home is an opportunity in the most exclusive neighbourhood in Calgary for a discerning buyer. The neighbourhood of Bel-Aire is a little known pocket of luxury homes encompassed by the Calgary Golf and Country Club and the ridge above the Glenmore Reservoir. The district draws in those who prefer understated elegance and a secluded location. Buyers are selecting Bel-Aire and building their luxury dream homes here because of the proximity to the pathways around the reservoir and Elbow River. This home, positioned on a quiet cul-de-sac at the far end of the community offers a rare chance for a buyer looking to renovate or rebuild. The lot itself is just over a quarter of an acre and is bordered by mature spruce trees. Updates have been made over time making this a home you could live in while you plan your renovation. The two story foyer, extensive wainscotting and huge deck are highlights. See it and let your imagination run wild. It's your shot at your future dream property.