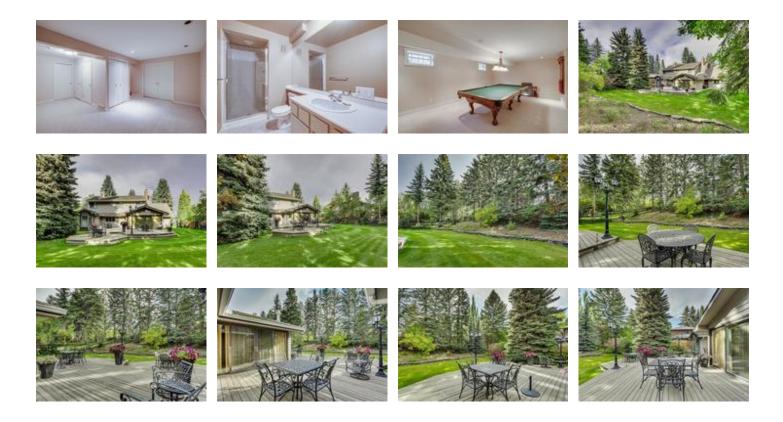

## Description

Posh Position in Bel-Aire! This home is an opportunity in the most exclusive neighbourhood in Calgary for a discerning buyer. The neighbourhood of Bel-Aire is a little known pocket of luxury homes encompassed by the Calgary Golf and Country Club and the ridge above the Glenmore Reservoir. The district draws in those who prefer understated elegance and a secluded location. Buyers are selecting Bel-Aire and building their luxury dream homes here because of the proximity to the pathways around the reservoir and Elbow River. This home, positioned on a quiet cul-de-sac at the far end of the community offers a rare chance for a buyer looking to renovate or rebuild. The lot itself is just over a quarter of an acre and is bordered by mature spruce trees. Updates have been made over time making this a home you could live in while you plan your renovation. The two story foyer, extensive wainscotting and huge deck are highlights. See it and let your imagination run wild. It's your shot at your future dream property.