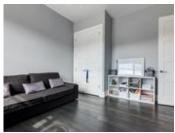

## Description

Custom designed walk-out bungalow offering contemporary high-end living, located in a quiet cul-de-sac and backing on a large green space creating a tranquil atmosphere. Massive deck off the kitchen offers outstanding views of the Bow River Valley. Open concept with vaulted ceilings, designer lighting, beautiful hardwood flooring, stainless gas fireplace, composite vinyl & aluminum windows. Functionally designed kitchen with the chef of the house in mind, huge granite island, modern cabinetry/hardware, gas range, double wall ovens & walk-thru butler pantry. Master ensuite has his/her sinks, glass shower & water closet, the second bedroom has built-in desks, could flex as an office. Main floor laundry/mud room has built-in storage lockers, folding table & dog shower. Professionally developed down with loads of natural light beaming through, walk out patio, a huge games/media room, wet bar, 2 large bedrooms, Jack & Jill bathroom with separate sinks, tub, and shower.