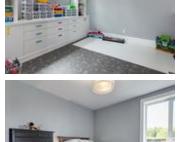

## Description

Custom designed walk-out bungalow offering contemporary high-end living, located in a quiet cul-de-sac and backing on a large green space creating a tranquil atmosphere. Massive deck off the kitchen offers outstanding views of the Bow River Valley. Open concept with vaulted ceilings, designer lighting, beautiful hardwood flooring, stainless gas fireplace, composite vinyl & aluminum windows. Functionally designed kitchen with the chef of the house in mind, huge granite island, modern cabinetry/hardware, gas range, double wall ovens & walk-thru butler pantry. Master ensuite has his/her sinks, glass shower & water closet, the second bedroom has built-in desks, could flex as an office. Main floor laundry/mud room has built-in storage lockers, folding table & dog shower. Professionally developed down with loads of natural light beaming through, walk out patio, a huge games/media room, wet bar, 2 large bedrooms, Jack & Jill bathroom with separate sinks, tub, and shower.