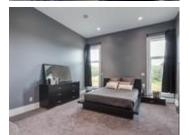

## Description

Custom designed walk-out bungalow offering contemporary high-end living, located in a quiet cul-de-sac and backing on a large green space creating a tranquil atmosphere. Massive deck off the kitchen offers outstanding views of the Bow River Valley. Open concept with vaulted ceilings, designer lighting, beautiful hardwood flooring, stainless gas fireplace, composite vinyl & aluminum windows. Functionally designed kitchen with the chef of the house in mind, huge granite island, modern cabinetry/hardware, gas range, double wall ovens & walk-thru butler pantry. Master ensuite has his/her sinks, glass shower & water closet, the second bedroom has built-in desks, could flex as an office. Main floor laundry/mud room has built-in storage lockers, folding table & dog shower. Professionally developed down with loads of natural light beaming through, walk out patio, a huge games/media room, wet bar, 2 large bedrooms, Jack & Jill bathroom with separate sinks, tub, and shower.