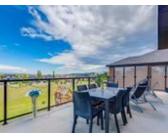

## Description

Custom designed walk-out bungalow offering contemporary high-end living, located in a quiet cul-de-sac and backing on a large green space creating a tranquil atmosphere. Massive deck off the kitchen offers outstanding views of the Bow River Valley. Open concept with vaulted ceilings, designer lighting, beautiful hardwood flooring, stainless gas fireplace, composite vinyl & aluminum windows. Functionally designed kitchen with the chef of the house in mind, huge granite island, modern cabinetry/hardware, gas range, double wall ovens & walk-thru butler pantry. Master ensuite has his/her sinks, glass shower & water closet, the second bedroom has built-in desks, could flex as an office. Main floor laundry/mud room has built-in storage lockers, folding table & dog shower. Professionally developed down with loads of natural light beaming through, walk out patio, a huge games/media room, wet bar, 2 large bedrooms, Jack & Jill bathroom with separate sinks, tub, and shower.