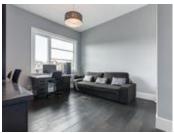

## Description

Custom designed walk-out bungalow offering contemporary high-end living, located in a quiet cul-de-sac and backing on a large green space creating a tranquil atmosphere. Massive deck off the kitchen offers outstanding views of the Bow River Valley. Open concept with vaulted ceilings, designer lighting, beautiful hardwood flooring, stainless gas fireplace, composite vinyl & aluminum windows. Functionally designed kitchen with the chef of the house in mind, huge granite island, modern cabinetry/hardware, gas range, double wall ovens & walk-thru butler pantry. Master ensuite has his/her sinks, glass shower & water closet, the second bedroom has built-in desks, could flex as an office. Main floor laundry/mud room has built-in storage lockers, folding table & dog shower. Professionally developed down with loads of natural light beaming through, walk out patio, a huge games/media room, wet bar, 2 large bedrooms, Jack & Jill bathroom with separate sinks, tub, and shower.