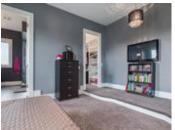

## Description

Custom designed walk-out bungalow offering contemporary high-end living, located in a quiet cul-de-sac and backing on a large green space creating a tranquil atmosphere. Massive deck off the kitchen offers outstanding views of the Bow River Valley. Open concept with vaulted ceilings, designer lighting, beautiful hardwood flooring, stainless gas fireplace, composite vinyl & aluminum windows. Functionally designed kitchen with the chef of the house in mind, huge granite island, modern cabinetry/hardware, gas range, double wall ovens & walk-thru butler pantry. Master ensuite has his/her sinks, glass shower & water closet, the second bedroom has built-in desks, could flex as an office. Main floor laundry/mud room has built-in storage lockers, folding table & dog shower. Professionally developed down with loads of natural light beaming through, walk out patio, a huge games/media room, wet bar, 2 large bedrooms, Jack & Jill bathroom with separate sinks, tub, and shower.