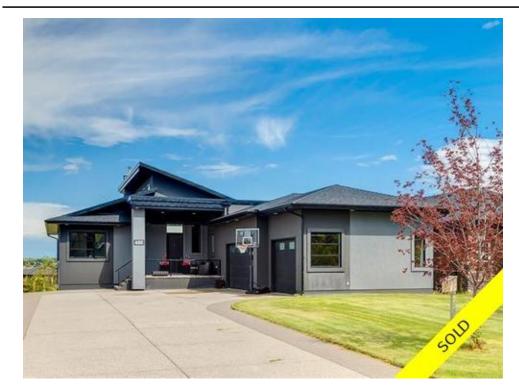

## 486 RODEO RG, Springbank Links, Rural Rocky View County, Alberta, T3Z 3G2, Ca

| Image              | not found or type unknown |
|--------------------|---------------------------|
|                    |                           |
| Property Value     | \$959,900                 |
| Туре               | House                     |
| Style              | Bungalow                  |
| Basement           | Walkout/Walk Up           |
| Parking            | 1                         |
| Year Built         | 2012                      |
| Living Area        | 1,965 sq.ft.              |
| Bedrooms           | 4                         |
| Bathrooms          | 3 full & 1 half           |
| Maintenance<br>Fee | \$30.00                   |

## Description

Custom designed walk-out bungalow offering contemporary high-end living, located in a quiet cul-de-sac and backing on a large green space creating a tranquil atmosphere. Massive deck off the kitchen offers outstanding views of the Bow River Valley. Open concept with vaulted ceilings, designer lighting, beautiful hardwood flooring, stainless gas fireplace, composite vinyl & aluminum windows. Functionally designed kitchen with the chef of the house in mind, huge granite island, modern cabinetry/hardware, gas range, double wall ovens & walk-thru butler pantry. Master ensuite has his/her sinks, glass shower & water closet, the second bedroom has built-in desks, could flex as an office. Main floor laundry/mud room has built-in storage lockers, folding table & dog shower. Professionally developed down with loads of natural light beaming through, walk out patio, a huge games/media room, wet bar, 2 large bedrooms, Jack & Jill bathroom with separate sinks, tub, and shower.