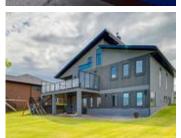

## 486 RODEO RG, Springbank Links, Rural Rocky View County, Alberta, T3Z 3G2, Ca

| Image              | not found or type unknown |
|--------------------|---------------------------|
|                    |                           |
| Property Value     | \$959,900                 |
| Туре               | House                     |
| Style              | Bungalow                  |
| Basement           | Walkout/Walk Up           |
| Parking            | 1                         |
| Year Built         | 2012                      |
| Living Area        | 1,965 sq.ft.              |
| Bedrooms           | 4                         |
| Bathrooms          | 3 full & 1 half           |
| Maintenance<br>Fee | \$30.00                   |

## Description

Custom designed walk-out bungalow offering contemporary high-end living, located in a quiet cul-de-sac and backing on a large green space creating a tranquil atmosphere. Massive deck off the kitchen offers outstanding views of the Bow River Valley. Open concept with vaulted ceilings, designer lighting, beautiful hardwood flooring, stainless gas fireplace, composite vinyl & aluminum windows. Functionally designed kitchen with the chef of the house in mind, huge granite island, modern cabinetry/hardware, gas range, double wall ovens & walk-thru butler pantry. Master ensuite has his/her sinks, glass shower & water closet, the second bedroom has built-in desks, could flex as an office. Main floor laundry/mud room has built-in storage lockers, folding table & dog shower. Professionally developed down with loads of natural light beaming through, walk out patio, a huge games/media room, wet bar, 2 large bedrooms, Jack & Jill bathroom with separate sinks, tub, and shower.