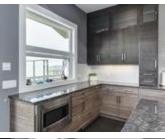

## Description

Custom designed walk-out bungalow offering contemporary high-end living, located in a quiet cul-de-sac and backing on a large green space creating a tranquil atmosphere. Massive deck off the kitchen offers outstanding views of the Bow River Valley. Open concept with vaulted ceilings, designer lighting, beautiful hardwood flooring, stainless gas fireplace, composite vinyl & aluminum windows. Functionally designed kitchen with the chef of the house in mind, huge granite island, modern cabinetry/hardware, gas range, double wall ovens & walk-thru butler pantry. Master ensuite has his/her sinks, glass shower & water closet, the second bedroom has built-in desks, could flex as an office. Main floor laundry/mud room has built-in storage lockers, folding table & dog shower. Professionally developed down with loads of natural light beaming through, walk out patio, a huge games/media room, wet bar, 2 large bedrooms, Jack & Jill bathroom with separate sinks, tub, and shower.