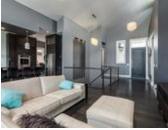

## Description

Custom designed walk-out bungalow offering contemporary high-end living, located in a quiet cul-de-sac and backing on a large green space creating a tranquil atmosphere. Massive deck off the kitchen offers outstanding views of the Bow River Valley. Open concept with vaulted ceilings, designer lighting, beautiful hardwood flooring, stainless gas fireplace, composite vinyl & aluminum windows. Functionally designed kitchen with the chef of the house in mind, huge granite island, modern cabinetry/hardware, gas range, double wall ovens & walk-thru butler pantry. Master ensuite has his/her sinks, glass shower & water closet, the second bedroom has built-in desks, could flex as an office. Main floor laundry/mud room has built-in storage lockers, folding table & dog shower. Professionally developed down with loads of natural light beaming through, walk out patio, a huge games/media room, wet bar, 2 large bedrooms, Jack & Jill bathroom with separate sinks, tub, and shower.