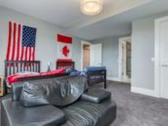

## Description

Custom designed walk-out bungalow offering contemporary high-end living, located in a quiet cul-de-sac and backing on a large green space creating a tranquil atmosphere. Massive deck off the kitchen offers outstanding views of the Bow River Valley. Open concept with vaulted ceilings, designer lighting, beautiful hardwood flooring, stainless gas fireplace, composite vinyl & aluminum windows. Functionally designed kitchen with the chef of the house in mind, huge granite island, modern cabinetry/hardware, gas range, double wall ovens & walk-thru butler pantry. Master ensuite has his/her sinks, glass shower & water closet, the second bedroom has built-in desks, could flex as an office. Main floor laundry/mud room has built-in storage lockers, folding table & dog shower. Professionally developed down with loads of natural light beaming through, walk out patio, a huge games/media room, wet bar, 2 large bedrooms, Jack & Jill bathroom with separate sinks, tub, and shower.