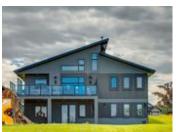

## 486 RODEO RG, Springbank Links, Rural Rocky View County, Alberta, T3Z 3G2, Ca

| Image              | not found or type unknown |
|--------------------|---------------------------|
|                    |                           |
| Property Value     | \$959,900                 |
| Туре               | House                     |
| Style              | Bungalow                  |
| Basement           | Walkout/Walk Up           |
| Parking            | 1                         |
| Year Built         | 2012                      |
| Living Area        | 1,965 sq.ft.              |
| Bedrooms           | 4                         |
| Bathrooms          | 3 full & 1 half           |
| Maintenance<br>Fee | \$30.00                   |

## Description

Custom designed walk-out bungalow offering contemporary high-end living, located in a quiet cul-de-sac and backing on a large green space creating a tranquil atmosphere. Massive deck off the kitchen offers outstanding views of the Bow River Valley. Open concept with vaulted ceilings, designer lighting, beautiful hardwood flooring, stainless gas fireplace, composite vinyl & aluminum windows. Functionally designed kitchen with the chef of the house in mind, huge granite island, modern cabinetry/hardware, gas range, double wall ovens & walk-thru butler pantry. Master ensuite has his/her sinks, glass shower & water closet, the second bedroom has built-in desks, could flex as an office. Main floor laundry/mud room has built-in storage lockers, folding table & dog shower. Professionally developed down with loads of natural light beaming through, walk out patio, a huge games/media room, wet bar, 2 large bedrooms, Jack & Jill bathroom with separate sinks, tub, and shower.