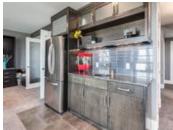

## Description

Custom designed walk-out bungalow offering contemporary high-end living, located in a quiet cul-de-sac and backing on a large green space creating a tranquil atmosphere. Massive deck off the kitchen offers outstanding views of the Bow River Valley. Open concept with vaulted ceilings, designer lighting, beautiful hardwood flooring, stainless gas fireplace, composite vinyl & aluminum windows. Functionally designed kitchen with the chef of the house in mind, huge granite island, modern cabinetry/hardware, gas range, double wall ovens & walk-thru butler pantry. Master ensuite has his/her sinks, glass shower & water closet, the second bedroom has built-in desks, could flex as an office. Main floor laundry/mud room has built-in storage lockers, folding table & dog shower. Professionally developed down with loads of natural light beaming through, walk out patio, a huge games/media room, wet bar, 2 large bedrooms, Jack & Jill bathroom with separate sinks, tub, and shower.