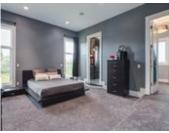

## Description

Custom designed walk-out bungalow offering contemporary high-end living, located in a quiet cul-de-sac and backing on a large green space creating a tranquil atmosphere. Massive deck off the kitchen offers outstanding views of the Bow River Valley. Open concept with vaulted ceilings, designer lighting, beautiful hardwood flooring, stainless gas fireplace, composite vinyl & aluminum windows. Functionally designed kitchen with the chef of the house in mind, huge granite island, modern cabinetry/hardware, gas range, double wall ovens & walk-thru butler pantry. Master ensuite has his/her sinks, glass shower & water closet, the second bedroom has built-in desks, could flex as an office. Main floor laundry/mud room has built-in storage lockers, folding table & dog shower. Professionally developed down with loads of natural light beaming through, walk out patio, a huge games/media room, wet bar, 2 large bedrooms, Jack & Jill bathroom with separate sinks, tub, and shower.