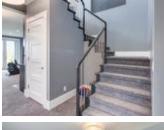

## Description

Custom designed walk-out bungalow offering contemporary high-end living, located in a quiet cul-de-sac and backing on a large green space creating a tranquil atmosphere. Massive deck off the kitchen offers outstanding views of the Bow River Valley. Open concept with vaulted ceilings, designer lighting, beautiful hardwood flooring, stainless gas fireplace, composite vinyl & aluminum windows. Functionally designed kitchen with the chef of the house in mind, huge granite island, modern cabinetry/hardware, gas range, double wall ovens & walk-thru butler pantry. Master ensuite has his/her sinks, glass shower & water closet, the second bedroom has built-in desks, could flex as an office. Main floor laundry/mud room has built-in storage lockers, folding table & dog shower. Professionally developed down with loads of natural light beaming through, walk out patio, a huge games/media room, wet bar, 2 large bedrooms, Jack & Jill bathroom with separate sinks, tub, and shower.