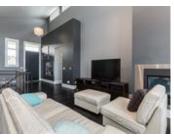

## Description

Custom designed walk-out bungalow offering contemporary high-end living, located in a quiet cul-de-sac and backing on a large green space creating a tranquil atmosphere. Massive deck off the kitchen offers outstanding views of the Bow River Valley. Open concept with vaulted ceilings, designer lighting, beautiful hardwood flooring, stainless gas fireplace, composite vinyl & aluminum windows. Functionally designed kitchen with the chef of the house in mind, huge granite island, modern cabinetry/hardware, gas range, double wall ovens & walk-thru butler pantry. Master ensuite has his/her sinks, glass shower & water closet, the second bedroom has built-in desks, could flex as an office. Main floor laundry/mud room has built-in storage lockers, folding table & dog shower. Professionally developed down with loads of natural light beaming through, walk out patio, a huge games/media room, wet bar, 2 large bedrooms, Jack & Jill bathroom with separate sinks, tub, and shower.