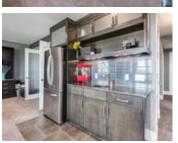

## Description

Custom designed walk-out bungalow offering contemporary high-end living, located in a quiet cul-de-sac and backing on a large green space creating a tranquil atmosphere. Massive deck off the kitchen offers outstanding views of the Bow River Valley. Open concept with vaulted ceilings, designer lighting, beautiful hardwood flooring, stainless gas fireplace, composite vinyl & aluminum windows. Functionally designed kitchen with the chef of the house in mind, huge granite island, modern cabinetry/hardware, gas range, double wall ovens & walk-thru butler pantry. Master ensuite has his/her sinks, glass shower & water closet, the second bedroom has built-in desks, could flex as an office. Main floor laundry/mud room has built-in storage lockers, folding table & dog shower. Professionally developed down with loads of natural light beaming through, walk out patio, a huge games/media room, wet bar, 2 large bedrooms, Jack & Jill bathroom with separate sinks, tub, and shower.