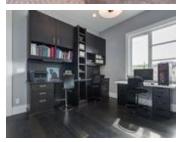

## Description

Custom designed walk-out bungalow offering contemporary high-end living, located in a quiet cul-de-sac and backing on a large green space creating a tranquil atmosphere. Massive deck off the kitchen offers outstanding views of the Bow River Valley. Open concept with vaulted ceilings, designer lighting, beautiful hardwood flooring, stainless gas fireplace, composite vinyl & aluminum windows. Functionally designed kitchen with the chef of the house in mind, huge granite island, modern cabinetry/hardware, gas range, double wall ovens & walk-thru butler pantry. Master ensuite has his/her sinks, glass shower & water closet, the second bedroom has built-in desks, could flex as an office. Main floor laundry/mud room has built-in storage lockers, folding table & dog shower. Professionally developed down with loads of natural light beaming through, walk out patio, a huge games/media room, wet bar, 2 large bedrooms, Jack & Jill bathroom with separate sinks, tub, and shower.