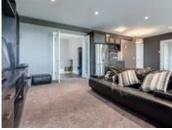

## Description

Custom designed walk-out bungalow offering contemporary high-end living, located in a quiet cul-de-sac and backing on a large green space creating a tranquil atmosphere. Massive deck off the kitchen offers outstanding views of the Bow River Valley. Open concept with vaulted ceilings, designer lighting, beautiful hardwood flooring, stainless gas fireplace, composite vinyl & aluminum windows. Functionally designed kitchen with the chef of the house in mind, huge granite island, modern cabinetry/hardware, gas range, double wall ovens & walk-thru butler pantry. Master ensuite has his/her sinks, glass shower & water closet, the second bedroom has built-in desks, could flex as an office. Main floor laundry/mud room has built-in storage lockers, folding table & dog shower. Professionally developed down with loads of natural light beaming through, walk out patio, a huge games/media room, wet bar, 2 large bedrooms, Jack & Jill bathroom with separate sinks, tub, and shower.