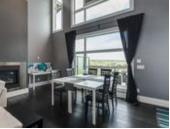

## Description

Custom designed walk-out bungalow offering contemporary high-end living, located in a quiet cul-de-sac and backing on a large green space creating a tranquil atmosphere. Massive deck off the kitchen offers outstanding views of the Bow River Valley. Open concept with vaulted ceilings, designer lighting, beautiful hardwood flooring, stainless gas fireplace, composite vinyl & aluminum windows. Functionally designed kitchen with the chef of the house in mind, huge granite island, modern cabinetry/hardware, gas range, double wall ovens & walk-thru butler pantry. Master ensuite has his/her sinks, glass shower & water closet, the second bedroom has built-in desks, could flex as an office. Main floor laundry/mud room has built-in storage lockers, folding table & dog shower. Professionally developed down with loads of natural light beaming through, walk out patio, a huge games/media room, wet bar, 2 large bedrooms, Jack & Jill bathroom with separate sinks, tub, and shower.