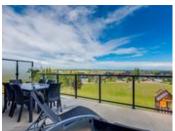

## Description

Custom designed walk-out bungalow offering contemporary high-end living, located in a quiet cul-de-sac and backing on a large green space creating a tranquil atmosphere. Massive deck off the kitchen offers outstanding views of the Bow River Valley. Open concept with vaulted ceilings, designer lighting, beautiful hardwood flooring, stainless gas fireplace, composite vinyl & aluminum windows. Functionally designed kitchen with the chef of the house in mind, huge granite island, modern cabinetry/hardware, gas range, double wall ovens & walk-thru butler pantry. Master ensuite has his/her sinks, glass shower & water closet, the second bedroom has built-in desks, could flex as an office. Main floor laundry/mud room has built-in storage lockers, folding table & dog shower. Professionally developed down with loads of natural light beaming through, walk out patio, a huge games/media room, wet bar, 2 large bedrooms, Jack & Jill bathroom with separate sinks, tub, and shower.