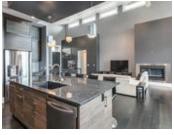

## Description

Custom designed walk-out bungalow offering contemporary high-end living, located in a quiet cul-de-sac and backing on a large green space creating a tranquil atmosphere. Massive deck off the kitchen offers outstanding views of the Bow River Valley. Open concept with vaulted ceilings, designer lighting, beautiful hardwood flooring, stainless gas fireplace, composite vinyl & aluminum windows. Functionally designed kitchen with the chef of the house in mind, huge granite island, modern cabinetry/hardware, gas range, double wall ovens & walk-thru butler pantry. Master ensuite has his/her sinks, glass shower & water closet, the second bedroom has built-in desks, could flex as an office. Main floor laundry/mud room has built-in storage lockers, folding table & dog shower. Professionally developed down with loads of natural light beaming through, walk out patio, a huge games/media room, wet bar, 2 large bedrooms, Jack & Jill bathroom with separate sinks, tub, and shower.