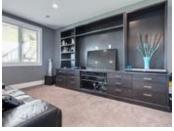

## Description

Custom designed walk-out bungalow offering contemporary high-end living, located in a quiet cul-de-sac and backing on a large green space creating a tranquil atmosphere. Massive deck off the kitchen offers outstanding views of the Bow River Valley. Open concept with vaulted ceilings, designer lighting, beautiful hardwood flooring, stainless gas fireplace, composite vinyl & aluminum windows. Functionally designed kitchen with the chef of the house in mind, huge granite island, modern cabinetry/hardware, gas range, double wall ovens & walk-thru butler pantry. Master ensuite has his/her sinks, glass shower & water closet, the second bedroom has built-in desks, could flex as an office. Main floor laundry/mud room has built-in storage lockers, folding table & dog shower. Professionally developed down with loads of natural light beaming through, walk out patio, a huge games/media room, wet bar, 2 large bedrooms, Jack & Jill bathroom with separate sinks, tub, and shower.