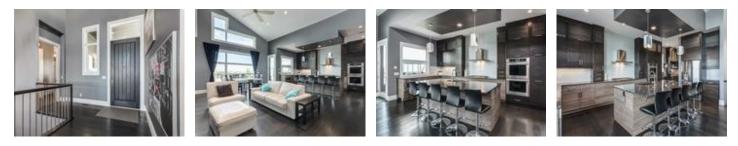

## Description

Custom designed walk-out bungalow offering contemporary high-end living, located in a quiet cul-de-sac and backing on a large green space creating a tranquil atmosphere. Massive deck off the kitchen offers outstanding views of the Bow River Valley. Open concept with vaulted ceilings, designer lighting, beautiful hardwood flooring, stainless gas fireplace, composite vinyl & aluminum windows. Functionally designed kitchen with the chef of the house in mind, huge granite island, modern cabinetry/hardware, gas range, double wall ovens & walk-thru butler pantry. Master ensuite has his/her sinks, glass shower & water closet, the second bedroom has built-in desks, could flex as an office. Main floor laundry/mud room has built-in storage lockers, folding table & dog shower. Professionally developed down with loads of natural light beaming through, walk out patio, a huge games/media room, wet bar, 2 large bedrooms, Jack & Jill bathroom with separate sinks, tub, and shower.