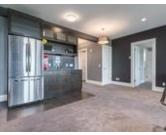

## Description

Custom designed walk-out bungalow offering contemporary high-end living, located in a quiet cul-de-sac and backing on a large green space creating a tranquil atmosphere. Massive deck off the kitchen offers outstanding views of the Bow River Valley. Open concept with vaulted ceilings, designer lighting, beautiful hardwood flooring, stainless gas fireplace, composite vinyl & aluminum windows. Functionally designed kitchen with the chef of the house in mind, huge granite island, modern cabinetry/hardware, gas range, double wall ovens & walk-thru butler pantry. Master ensuite has his/her sinks, glass shower & water closet, the second bedroom has built-in desks, could flex as an office. Main floor laundry/mud room has built-in storage lockers, folding table & dog shower. Professionally developed down with loads of natural light beaming through, walk out patio, a huge games/media room, wet bar, 2 large bedrooms, Jack & Jill bathroom with separate sinks, tub, and shower.