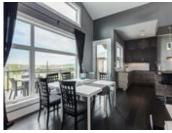

## Description

Custom designed walk-out bungalow offering contemporary high-end living, located in a quiet cul-de-sac and backing on a large green space creating a tranquil atmosphere. Massive deck off the kitchen offers outstanding views of the Bow River Valley. Open concept with vaulted ceilings, designer lighting, beautiful hardwood flooring, stainless gas fireplace, composite vinyl & aluminum windows. Functionally designed kitchen with the chef of the house in mind, huge granite island, modern cabinetry/hardware, gas range, double wall ovens & walk-thru butler pantry. Master ensuite has his/her sinks, glass shower & water closet, the second bedroom has built-in desks, could flex as an office. Main floor laundry/mud room has built-in storage lockers, folding table & dog shower. Professionally developed down with loads of natural light beaming through, walk out patio, a huge games/media room, wet bar, 2 large bedrooms, Jack & Jill bathroom with separate sinks, tub, and shower.