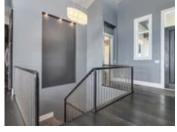

## Description

Custom designed walk-out bungalow offering contemporary high-end living, located in a quiet cul-de-sac and backing on a large green space creating a tranquil atmosphere. Massive deck off the kitchen offers outstanding views of the Bow River Valley. Open concept with vaulted ceilings, designer lighting, beautiful hardwood flooring, stainless gas fireplace, composite vinyl & aluminum windows. Functionally designed kitchen with the chef of the house in mind, huge granite island, modern cabinetry/hardware, gas range, double wall ovens & walk-thru butler pantry. Master ensuite has his/her sinks, glass shower & water closet, the second bedroom has built-in desks, could flex as an office. Main floor laundry/mud room has built-in storage lockers, folding table & dog shower. Professionally developed down with loads of natural light beaming through, walk out patio, a huge games/media room, wet bar, 2 large bedrooms, Jack & Jill bathroom with separate sinks, tub, and shower.