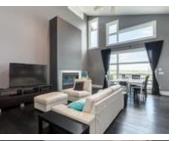

## Description

Custom designed walk-out bungalow offering contemporary high-end living, located in a quiet cul-de-sac and backing on a large green space creating a tranquil atmosphere. Massive deck off the kitchen offers outstanding views of the Bow River Valley. Open concept with vaulted ceilings, designer lighting, beautiful hardwood flooring, stainless gas fireplace, composite vinyl & aluminum windows. Functionally designed kitchen with the chef of the house in mind, huge granite island, modern cabinetry/hardware, gas range, double wall ovens & walk-thru butler pantry. Master ensuite has his/her sinks, glass shower & water closet, the second bedroom has built-in desks, could flex as an office. Main floor laundry/mud room has built-in storage lockers, folding table & dog shower. Professionally developed down with loads of natural light beaming through, walk out patio, a huge games/media room, wet bar, 2 large bedrooms, Jack & Jill bathroom with separate sinks, tub, and shower.