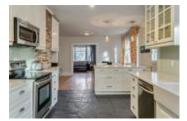

## Description

Excellent opportunity to own a piece of Calgary's inner city with this 50 x 120 bungalow in the beautiful community of Cliff Bungalow. Located on a quiet treelined street, this gem has over 2200 sq ft of living space with 3 beds + den & 1 bath. Enjoy a morning coffee on your front porch and open the front door and the charming foyer leads to a spacious living room + dining room. The renovated kitchen is complete with quartz, white shaker cabinetry, stainless appliances and a island. Two bedrooms and an updated bathroom complete the main floor. Down the stairs, the lower level opens up to a large family room, den/office, a third bedroom, and laundry room. Large south facing backyard perfect for entertaining & just steps away to Montessori School and all of the shops and restaurants of 4 St + 17th Avenue SW. And downtown is only minutes away. Opportunity knocks to live in & hold, build your dream home or build upto units 6 as per city zoning.