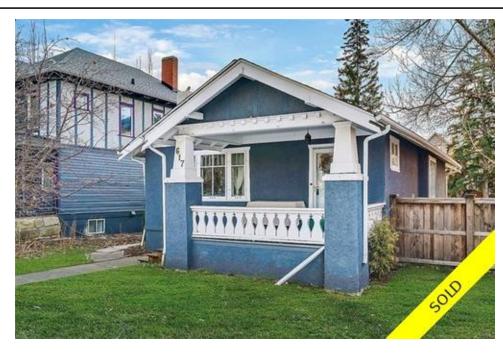

## 617 22 AV SW, Cliff Bungalow, Calgary, Alberta, T2S 0H7, Canada

MLS®# C4266310

| Property Value | \$869,000              |
|----------------|------------------------|
| Туре           | House                  |
| Style          | Bungalow               |
| Basement       | Full                   |
| Parking        | No Assigned<br>Parking |
| Year Built     | 1922                   |
| Living Area    | 1,114 sq.ft.           |
| Lot Frontage   | 49.87 ft               |
| Lot Size Area  | 6,006.26 sq.ft.        |
| Bedrooms       | 4                      |
| Bathroom       | 1 full                 |

## Description

Excellent opportunity to own a piece of Calgary's inner city with this 50 x 120 bungalow in the beautiful community of Cliff Bungalow. Located on a quiet treelined street, this gem has over 2200 sq ft of living space with 3 beds + den & 1 bath. Enjoy a morning coffee on your front porch and open the front door and the charming foyer leads to a spacious living room + dining room. The renovated kitchen is complete with quartz, white shaker cabinetry, stainless appliances and a island. Two bedrooms and an updated bathroom complete the main floor. Down the stairs, the lower level opens up to a large family room, den/office, a third bedroom, and laundry room. Large south facing backyard perfect for entertaining & just steps away to Montessori School and all of the shops and restaurants of 4 St + 17th Avenue SW. And downtown is only minutes away. Opportunity knocks to live in & hold, build your dream home or build upto units 6 as per city zoning.