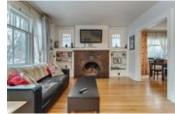

## Description

Excellent opportunity to own a piece of Calgary's inner city with this 50 x 120 bungalow in the beautiful community of Cliff Bungalow. Located on a quiet treelined street, this gem has over 2200 sq ft of living space with 3 beds + den & 1 bath. Enjoy a morning coffee on your front porch and open the front door and the charming foyer leads to a spacious living room + dining room. The renovated kitchen is complete with quartz, white shaker cabinetry, stainless appliances and a island. Two bedrooms and an updated bathroom complete the main floor. Down the stairs, the lower level opens up to a large family room, den/office, a third bedroom, and laundry room. Large south facing backyard perfect for entertaining & just steps away to Montessori School and all of the shops and restaurants of 4 St + 17th Avenue SW. And downtown is only minutes away. Opportunity knocks to live in & hold, build your dream home or build upto units 6 as per city zoning.