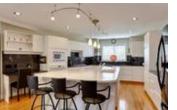

## Description

Located in a court, just off a ravine, this amazing 6 bedroom custom built executive home offers views from every window. This traditional custom floorplan by 'Elegant Homes' has over 4.400 Sq. Ft. of development on 3 levels. As you enter there is a foyer with a grand staircase, a formal living room, a main floor den with built-ins, as well as a formal dining room. The chef's kitchen features white cabinets, a gas cooktop, a substantial island, & opens to the breakfast nook, upper deck & a family room with fireplace. The upper level is perfect for families with 4 large bedrooms, including the master retreat with walk in closet, 5 piece ensuite & a walk in closet. There are 2 more bedrooms (one with ensuite), a second family room/theatre area, a bar & a guest bath in the updated walk out basement. Tennis courts, playground, greenspace & soccer fields are right across the street. Christie Estates offers natural ravine areas, walking paths & is close to 2 LRT stations, shopping & restaurants.