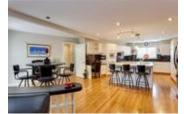

## Description

Located in a court, just off a ravine, this amazing 6 bedroom custom built executive home offers views from every window. This traditional custom floorplan by 'Elegant Homes' has over 4.400 Sq. Ft. of development on 3 levels. As you enter there is a foyer with a grand staircase, a formal living room, a main floor den with built-ins, as well as a formal dining room. The chef's kitchen features white cabinets, a gas cooktop, a substantial island, & opens to the breakfast nook, upper deck & a family room with fireplace. The upper level is perfect for families with 4 large bedrooms, including the master retreat with walk in closet, 5 piece ensuite & a walk in closet. There are 2 more bedrooms (one with ensuite), a second family room/theatre area, a bar & a guest bath in the updated walk out basement. Tennis courts, playground, greenspace & soccer fields are right across the street. Christie Estates offers natural ravine areas, walking paths & is close to 2 LRT stations, shopping & restaurants.