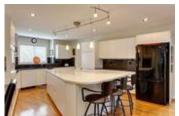

## Description

Located in a court, just off a ravine, this amazing 6 bedroom custom built executive home offers views from every window. This traditional custom floorplan by 'Elegant Homes' has over 4.400 Sq. Ft. of development on 3 levels. As you enter there is a foyer with a grand staircase, a formal living room, a main floor den with built-ins, as well as a formal dining room. The chef's kitchen features white cabinets, a gas cooktop, a substantial island, & opens to the breakfast nook, upper deck & a family room with fireplace. The upper level is perfect for families with 4 large bedrooms, including the master retreat with walk in closet, 5 piece ensuite & a walk in closet. There are 2 more bedrooms (one with ensuite), a second family room/theatre area, a bar & a guest bath in the updated walk out basement. Tennis courts, playground, greenspace & soccer fields are right across the street. Christie Estates offers natural ravine areas, walking paths & is close to 2 LRT stations, shopping & restaurants.