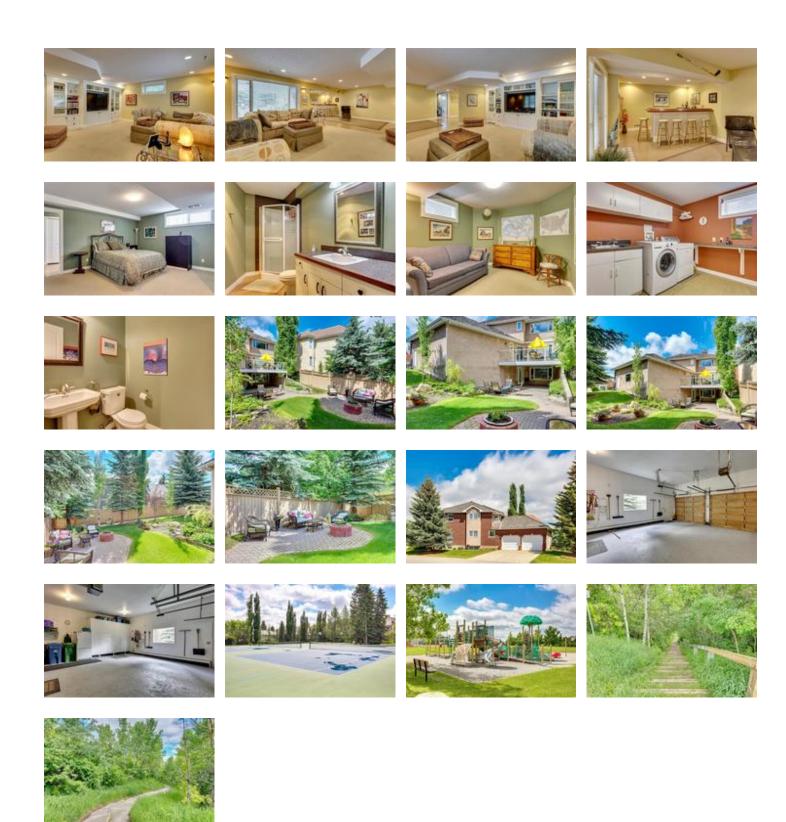

## Description

Located in a court, just off a ravine, this amazing 6 bedroom custom built executive home offers views from every window. This traditional custom floorplan by 'Elegant Homes' has over 4.400 Sq. Ft. of development on 3 levels. As you enter there is a foyer with a grand staircase, a formal living room, a main floor den with built-ins, as well as a formal dining room. The chef's kitchen features white cabinets, a gas cooktop, a substantial island, & opens to the breakfast nook, upper deck & a family room with fireplace. The upper level is perfect for families with 4 large bedrooms, including the master retreat with walk in closet, 5 piece ensuite & a walk in closet. There are 2 more bedrooms (one with ensuite), a second family room/theatre area, a bar & a guest bath in the updated walk out basement. Tennis courts, playground, greenspace & soccer fields are right across the street. Christie Estates offers natural ravine areas, walking paths & is close to 2 LRT stations, shopping & restaurants.