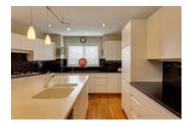

## Description

Located in a court, just off a ravine, this amazing 6 bedroom custom built executive home offers views from every window. This traditional custom floorplan by 'Elegant Homes' has over 4.400 Sq. Ft. of development on 3 levels. As you enter there is a foyer with a grand staircase, a formal living room, a main floor den with built-ins, as well as a formal dining room. The chef's kitchen features white cabinets, a gas cooktop, a substantial island, & opens to the breakfast nook, upper deck & a family room with fireplace. The upper level is perfect for families with 4 large bedrooms, including the master retreat with walk in closet, 5 piece ensuite & a walk in closet. There are 2 more bedrooms (one with ensuite), a second family room/theatre area, a bar & a guest bath in the updated walk out basement. Tennis courts, playground, greenspace & soccer fields are right across the street. Christie Estates offers natural ravine areas, walking paths & is close to 2 LRT stations, shopping & restaurants.