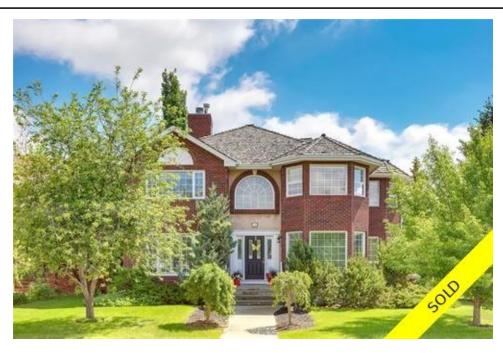

## 34 CHRISTIE ESTATE GD SW, Christie Park, Calgary, Alberta, T3H 2R4, Ca

MLS®# C4272100

mage not found or type unknown

## Description

Located in a court, just off a ravine, this amazing 6 bedroom custom built executive home offers views from every window. This traditional custom floorplan by 'Elegant Homes' has over 4.400 Sq. Ft. of development on 3 levels. As you enter there is a foyer with a grand staircase, a formal living room, a main floor den with built-ins, as well as a formal dining room. The chef's kitchen features white cabinets, a gas cooktop, a substantial island, & opens to the breakfast nook, upper deck & a family room with fireplace. The upper level is perfect for families with 4 large bedrooms, including the master retreat with walk in closet, 5 piece ensuite & a walk in closet. There are 2 more bedrooms (one with ensuite), a second family room/theatre area, a bar & a guest bath in the updated walk out basement. Tennis courts, playground, greenspace & soccer fields are right across the street. Christie Estates offers natural ravine areas, walking paths & is close to 2 LRT stations, shopping & restaurants.