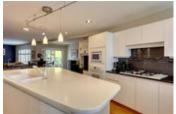

## Description

Located in a court, just off a ravine, this amazing 6 bedroom custom built executive home offers views from every window. This traditional custom floorplan by 'Elegant Homes' has over 4.400 Sq. Ft. of development on 3 levels. As you enter there is a foyer with a grand staircase, a formal living room, a main floor den with built-ins, as well as a formal dining room. The chef's kitchen features white cabinets, a gas cooktop, a substantial island, & opens to the breakfast nook, upper deck & a family room with fireplace. The upper level is perfect for families with 4 large bedrooms, including the master retreat with walk in closet, 5 piece ensuite & a walk in closet. There are 2 more bedrooms (one with ensuite), a second family room/theatre area, a bar & a guest bath in the updated walk out basement. Tennis courts, playground, greenspace & soccer fields are right across the street. Christie Estates offers natural ravine areas, walking paths & is close to 2 LRT stations, shopping & restaurants.