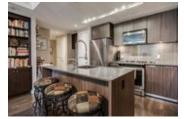

## Description

A fantastic corner 2 bed 2 bath condo to match your downtown lifestyle! Calla is perfectly situated between corporate Calgary, the Beltline & all the shops, dining & entertainment you love. Calla incorporates a multitude of high-end features, terraced & green roofs overlooking historical Lougheed House & Beaulieu Gardens. Your modern & open concept condo is on the NE corner of the building with incredible downtown views. You will love hosting in your sleek kitchen featuring quartz counters, glass tile back-splash, large island, plenty of storage plus a separate pantry all open to your spacious living room with floor to ceiling windows & access to your private balcony. Your master bedroom offers 3 closets & ensuite with 2 separate sinks, soaker tub & rain showerhead. Other features of this unit include: built-in desk nook, in-suite laundry, convenient storage locker located on the same floor as your unit, titled parking, guest suite, private courtyard, yoga & fitness studio, steam shower & more!! This well managed building is the perfect place to call home in the heart of the Beltline.