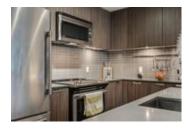

## Description

A fantastic corner 2 bed 2 bath condo to match your downtown lifestyle! Calla is perfectly situated between corporate Calgary, the Beltline & all the shops, dining & entertainment you love. Calla incorporates a multitude of high-end features, terraced & green roofs overlooking historical Lougheed House & Beaulieu Gardens. Your modern & open concept condo is on the NE corner of the building with incredible downtown views. You will love hosting in your sleek kitchen featuring quartz counters, glass tile back-splash, large island, plenty of storage plus a separate pantry all open to your spacious living room with floor to ceiling windows & access to your private balcony. Your master bedroom offers 3 closets & ensuite with 2 separate sinks, soaker tub & rain showerhead. Other features of this unit include: built-in desk nook, in-suite laundry, convenient storage locker located on the same floor as your unit, titled parking, guest suite, private courtyard, yoga & fitness studio, steam shower & more!! This well managed building is the perfect place to call home in the heart of the Beltline.