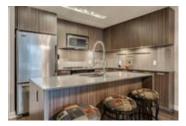

## Description

A fantastic corner 2 bed 2 bath condo to match your downtown lifestyle! Calla is perfectly situated between corporate Calgary, the Beltline & all the shops, dining & entertainment you love. Calla incorporates a multitude of high-end features, terraced & green roofs overlooking historical Lougheed House & Beaulieu Gardens. Your modern & open concept condo is on the NE corner of the building with incredible downtown views. You will love hosting in your sleek kitchen featuring quartz counters, glass tile back-splash, large island, plenty of storage plus a separate pantry all open to your spacious living room with floor to ceiling windows & access to your private balcony. Your master bedroom offers 3 closets & ensuite with 2 separate sinks, soaker tub & rain showerhead. Other features of this unit include: built-in desk nook, in-suite laundry, convenient storage locker located on the same floor as your unit, titled parking, guest suite, private courtyard, yoga & fitness studio, steam shower & more!! This well managed building is the perfect place to call home in the heart of the Beltline.