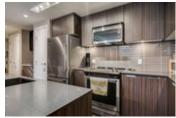

## Description

A fantastic corner 2 bed 2 bath condo to match your downtown lifestyle! Calla is perfectly situated between corporate Calgary, the Beltline & all the shops, dining & entertainment you love. Calla incorporates a multitude of high-end features, terraced & green roofs overlooking historical Lougheed House & Beaulieu Gardens. Your modern & open concept condo is on the NE corner of the building with incredible downtown views. You will love hosting in your sleek kitchen featuring quartz counters, glass tile back-splash, large island, plenty of storage plus a separate pantry all open to your spacious living room with floor to ceiling windows & access to your private balcony. Your master bedroom offers 3 closets & ensuite with 2 separate sinks, soaker tub & rain showerhead. Other features of this unit include: built-in desk nook, in-suite laundry, convenient storage locker located on the same floor as your unit, titled parking, guest suite, private courtyard, yoga & fitness studio, steam shower & more!! This well managed building is the perfect place to call home in the heart of the Beltline.