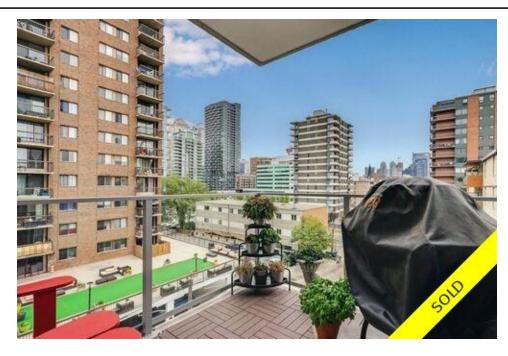

## Description

A fantastic corner 2 bed 2 bath condo to match your downtown lifestyle! Calla is perfectly situated between corporate Calgary, the Beltline & all the shops, dining & entertainment you love. Calla incorporates a multitude of high-end features, terraced & green roofs overlooking historical Lougheed House & Beaulieu Gardens. Your modern & open concept condo is on the NE corner of the building with incredible downtown views. You will love hosting in your sleek kitchen featuring quartz counters, glass tile back-splash, large island, plenty of storage plus a separate pantry all open to your spacious living room with floor to ceiling windows & access to your private balcony. Your master bedroom offers 3 closets & ensuite with 2 separate sinks, soaker tub & rain showerhead. Other features of this unit include: built-in desk nook, in-suite laundry, convenient storage locker located on the same floor as your unit, titled parking, guest suite, private courtyard, yoga & fitness studio, steam shower & more!! This well managed building is the perfect place to call home in the heart of the Beltline.