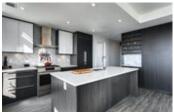

## Description

PATIO GOALS!! This one of a kind corner unit at the Royal is one of the most impressing unique spaces in the building. This expansive 927 sq ft 2 bed/2 bed unit with a 1165 sq ft PRIVATE PATIO in one of the best locations off of 17th Ave will have you dreaming of the space. With unrivalled city views from east to west and an open living space with floor to ceiling windows, this unit is flooded with natural light & views at every turn. Spacious living & dining areas are open to the chef inspired kitchen finished with quartz counter tops, island/eating bar, custom cabinetry & a stainless steel appliance package - a perfect area for entertaining. The master retreat features a walk-in closet & spa-inspired en-suite with heated floors, dual sinks & oversized glass shower. The second bedroom & 4 piece bath is ideal for guests. Step out to the massive private patio which is perfect place for all of your summertime socially distanced hangouts, with views of downtown, stampede and all of the murals east to west on 17th with far less wind than a high up floor patio. Catch the sunsets, stampede fireworks, tend to your garden or play a few yard games on the newly installed turf. You will sure to be the envy of all of your friends with this outdoor space with no balconies overlooking your new patio. Additional highlights include central A/C, in-suite laundry, titled parking stall & an assigned storage locker. With a ton of building amenities which include a sprawling outdoor communal patio(this unit overlooks the communal patio) with BBQ's & firepit, gym, steam room, sauna, squash court & owner's lounge with kitchen. Inner city living at its absolute finest! Urban Fare, KB & CO, Starbucks & Canadian Tire are out your front door, vibrant 17th Avenue is just steps away & easily walk to the downtown core. Immerse yourself in sleek, modern elegance!