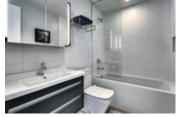

## Description

PATIO GOALS!! This one of a kind corner unit at the Royal is one of the most impressing unique spaces in the building. This expansive 927 sq ft 2 bed/2 bed unit with a 1165 sq ft PRIVATE PATIO in one of the best locations off of 17th Ave will have you dreaming of the space. With unrivalled city views from east to west and an open living space with floor to ceiling windows, this unit is flooded with natural light & views at every turn. Spacious living & dining areas are open to the chef inspired kitchen finished with quartz counter tops, island/eating bar, custom cabinetry & a stainless steel appliance package - a perfect area for entertaining. The master retreat features a walk-in closet & spa-inspired en-suite with heated floors, dual sinks & oversized glass shower. The second bedroom & 4 piece bath is ideal for guests. Step out to the massive private patio which is perfect place for all of your summertime socially distanced hangouts, with views of downtown, stampede and all of the murals east to west on 17th with far less wind than a high up floor patio. Catch the sunsets, stampede fireworks, tend to your garden or play a few yard games on the newly installed turf. You will sure to be the envy of all of your friends with this outdoor space with no balconies overlooking your new patio. Additional highlights include central A/C, in-suite laundry, titled parking stall & an assigned storage locker. With a ton of building amenities which include a sprawling outdoor communal patio(this unit overlooks the communal patio) with BBQ's & firepit, gym, steam room, sauna, squash court & owner's lounge with kitchen. Inner city living at its absolute finest! Urban Fare, KB & CO, Starbucks & Canadian Tire are out your front door, vibrant 17th Avenue is just steps away & easily walk to the downtown core. Immerse yourself in sleek, modern elegance!