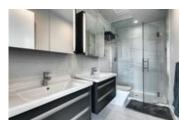

## Description

PATIO GOALS!! This one of a kind corner unit at the Royal is one of the most impressing unique spaces in the building. This expansive 927 sq ft 2 bed/2 bed unit with a 1165 sq ft PRIVATE PATIO in one of the best locations off of 17th Ave will have you dreaming of the space. With unrivalled city views from east to west and an open living space with floor to ceiling windows, this unit is flooded with natural light & views at every turn. Spacious living & dining areas are open to the chef inspired kitchen finished with quartz counter tops, island/eating bar, custom cabinetry & a stainless steel appliance package - a perfect area for entertaining. The master retreat features a walk-in closet & spa-inspired en-suite with heated floors, dual sinks & oversized glass shower. The second bedroom & 4 piece bath is ideal for guests. Step out to the massive private patio which is perfect place for all of your summertime socially distanced hangouts, with views of downtown, stampede and all of the murals east to west on 17th with far less wind than a high up floor patio. Catch the sunsets, stampede fireworks, tend to your garden or play a few yard games on the newly installed turf. You will sure to be the envy of all of your friends with this outdoor space with no balconies overlooking your new patio. Additional highlights include central A/C, in-suite laundry, titled parking stall & an assigned storage locker. With a ton of building amenities which include a sprawling outdoor communal patio(this unit overlooks the communal patio) with BBQ's & firepit, gym, steam room, sauna, squash court & owner's lounge with kitchen. Inner city living at its absolute finest! Urban Fare, KB & CO, Starbucks & Canadian Tire are out your front door, vibrant 17th Avenue is just steps away & easily walk to the downtown core. Immerse yourself in sleek, modern elegance!