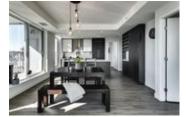

## Description

PATIO GOALS!! This one of a kind corner unit at the Royal is one of the most impressing unique spaces in the building. This expansive 927 sq ft 2 bed/2 bed unit with a 1165 sq ft PRIVATE PATIO in one of the best locations off of 17th Ave will have you dreaming of the space. With unrivalled city views from east to west and an open living space with floor to ceiling windows, this unit is flooded with natural light & views at every turn. Spacious living & dining areas are open to the chef inspired kitchen finished with quartz counter tops, island/eating bar, custom cabinetry & a stainless steel appliance package - a perfect area for entertaining. The master retreat features a walk-in closet & spa-inspired en-suite with heated floors, dual sinks & oversized glass shower. The second bedroom & 4 piece bath is ideal for guests. Step out to the massive private patio which is perfect place for all of your summertime socially distanced hangouts, with views of downtown, stampede and all of the murals east to west on 17th with far less wind than a high up floor patio. Catch the sunsets, stampede fireworks, tend to your garden or play a few yard games on the newly installed turf. You will sure to be the envy of all of your friends with this outdoor space with no balconies overlooking your new patio. Additional highlights include central A/C, in-suite laundry, titled parking stall & an assigned storage locker. With a ton of building amenities which include a sprawling outdoor communal patio(this unit overlooks the communal patio) with BBQ's & firepit, gym, steam room, sauna, squash court & owner's lounge with kitchen. Inner city living at its absolute finest! Urban Fare, KB & CO, Starbucks & Canadian Tire are out your front door, vibrant 17th Avenue is just steps away & easily walk to the downtown core. Immerse yourself in sleek, modern elegance!