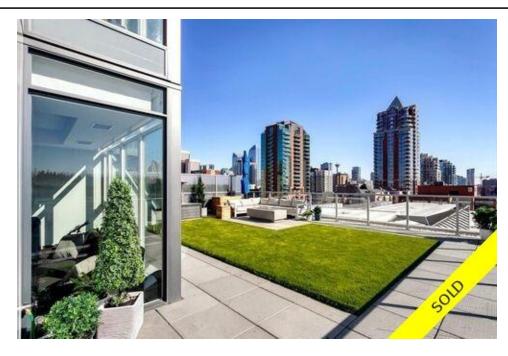

## Description

PATIO GOALS!! This one of a kind corner unit at the Royal is one of the most impressing unique spaces in the building. This expansive 927 sq ft 2 bed/2 bed unit with a 1165 sq ft PRIVATE PATIO in one of the best locations off of 17th Ave will have you dreaming of the space. With unrivalled city views from east to west and an open living space with floor to ceiling windows, this unit is flooded with natural light & views at every turn. Spacious living & dining areas are open to the chef inspired kitchen finished with quartz counter tops, island/eating bar, custom cabinetry & a stainless steel appliance package - a perfect area for entertaining. The master retreat features a walk-in closet & spa-inspired en-suite with heated floors, dual sinks & oversized glass shower. The second bedroom & 4 piece bath is ideal for guests. Step out to the massive private patio which is perfect place for all of your summertime socially distanced hangouts, with views of downtown, stampede and all of the murals east to west on 17th with far less wind than a high up floor patio. Catch the sunsets, stampede fireworks, tend to your garden or play a few yard games on the newly installed turf. You will sure to be the envy of all of your friends with this outdoor space with no balconies overlooking your new patio. Additional highlights include central A/C, in-suite laundry, titled parking stall & an assigned storage locker. With a ton of building amenities which include a sprawling outdoor communal patio(this unit overlooks the communal patio) with BBQ's & firepit, gym, steam room, sauna, squash court & owner's lounge with kitchen. Inner city living at its absolute finest! Urban Fare, KB & CO, Starbucks & Canadian Tire are out your front door, vibrant 17th Avenue is just steps away & easily walk to the downtown core. Immerse yourself in sleek, modern elegance!