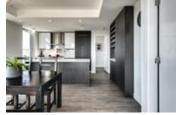

## Description

PATIO GOALS!! This one of a kind corner unit at the Royal is one of the most impressing unique spaces in the building. This expansive 927 sq ft 2 bed/2 bed unit with a 1165 sq ft PRIVATE PATIO in one of the best locations off of 17th Ave will have you dreaming of the space. With unrivalled city views from east to west and an open living space with floor to ceiling windows, this unit is flooded with natural light & views at every turn. Spacious living & dining areas are open to the chef inspired kitchen finished with quartz counter tops, island/eating bar, custom cabinetry & a stainless steel appliance package - a perfect area for entertaining. The master retreat features a walk-in closet & spa-inspired en-suite with heated floors, dual sinks & oversized glass shower. The second bedroom & 4 piece bath is ideal for guests. Step out to the massive private patio which is perfect place for all of your summertime socially distanced hangouts, with views of downtown, stampede and all of the murals east to west on 17th with far less wind than a high up floor patio. Catch the sunsets, stampede fireworks, tend to your garden or play a few yard games on the newly installed turf. You will sure to be the envy of all of your friends with this outdoor space with no balconies overlooking your new patio. Additional highlights include central A/C, in-suite laundry, titled parking stall & an assigned storage locker. With a ton of building amenities which include a sprawling outdoor communal patio(this unit overlooks the communal patio) with BBQ's & firepit, gym, steam room, sauna, squash court & owner's lounge with kitchen. Inner city living at its absolute finest! Urban Fare, KB & CO, Starbucks & Canadian Tire are out your front door, vibrant 17th Avenue is just steps away & easily walk to the downtown core. Immerse yourself in sleek, modern elegance!