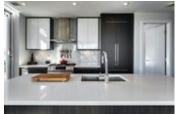

## Description

PATIO GOALS!! This one of a kind corner unit at the Royal is one of the most impressing unique spaces in the building. This expansive 927 sq ft 2 bed/2 bed unit with a 1165 sq ft PRIVATE PATIO in one of the best locations off of 17th Ave will have you dreaming of the space. With unrivalled city views from east to west and an open living space with floor to ceiling windows, this unit is flooded with natural light & views at every turn. Spacious living & dining areas are open to the chef inspired kitchen finished with quartz counter tops, island/eating bar, custom cabinetry & a stainless steel appliance package - a perfect area for entertaining. The master retreat features a walk-in closet & spa-inspired en-suite with heated floors, dual sinks & oversized glass shower. The second bedroom & 4 piece bath is ideal for guests. Step out to the massive private patio which is perfect place for all of your summertime socially distanced hangouts, with views of downtown, stampede and all of the murals east to west on 17th with far less wind than a high up floor patio. Catch the sunsets, stampede fireworks, tend to your garden or play a few yard games on the newly installed turf. You will sure to be the envy of all of your friends with this outdoor space with no balconies overlooking your new patio. Additional highlights include central A/C, in-suite laundry, titled parking stall & an assigned storage locker. With a ton of building amenities which include a sprawling outdoor communal patio(this unit overlooks the communal patio) with BBQ's & firepit, gym, steam room, sauna, squash court & owner's lounge with kitchen. Inner city living at its absolute finest! Urban Fare, KB & CO, Starbucks & Canadian Tire are out your front door, vibrant 17th Avenue is just steps away & easily walk to the downtown core. Immerse yourself in sleek, modern elegance!