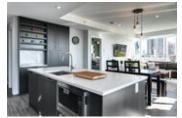

## Description

PATIO GOALS!! This one of a kind corner unit at the Royal is one of the most impressing unique spaces in the building. This expansive 927 sq ft 2 bed/2 bed unit with a 1165 sq ft PRIVATE PATIO in one of the best locations off of 17th Ave will have you dreaming of the space. With unrivalled city views from east to west and an open living space with floor to ceiling windows, this unit is flooded with natural light & views at every turn. Spacious living & dining areas are open to the chef inspired kitchen finished with quartz counter tops, island/eating bar, custom cabinetry & a stainless steel appliance package - a perfect area for entertaining. The master retreat features a walk-in closet & spa-inspired en-suite with heated floors, dual sinks & oversized glass shower. The second bedroom & 4 piece bath is ideal for guests. Step out to the massive private patio which is perfect place for all of your summertime socially distanced hangouts, with views of downtown, stampede and all of the murals east to west on 17th with far less wind than a high up floor patio. Catch the sunsets, stampede fireworks, tend to your garden or play a few yard games on the newly installed turf. You will sure to be the envy of all of your friends with this outdoor space with no balconies overlooking your new patio. Additional highlights include central A/C, in-suite laundry, titled parking stall & an assigned storage locker. With a ton of building amenities which include a sprawling outdoor communal patio(this unit overlooks the communal patio) with BBQ's & firepit, gym, steam room, sauna, squash court & owner's lounge with kitchen. Inner city living at its absolute finest! Urban Fare, KB & CO, Starbucks & Canadian Tire are out your front door, vibrant 17th Avenue is just steps away & easily walk to the downtown core. Immerse yourself in sleek, modern elegance!