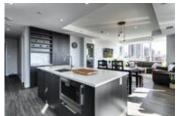

## Description

PATIO GOALS!! This one of a kind corner unit at the Royal is one of the most impressing unique spaces in the building. This expansive 927 sq ft 2 bed/2 bed unit with a 1165 sq ft PRIVATE PATIO in one of the best locations off of 17th Ave will have you dreaming of the space. With unrivalled city views from east to west and an open living space with floor to ceiling windows, this unit is flooded with natural light & views at every turn. Spacious living & dining areas are open to the chef inspired kitchen finished with quartz counter tops, island/eating bar, custom cabinetry & a stainless steel appliance package - a perfect area for entertaining. The master retreat features a walk-in closet & spa-inspired en-suite with heated floors, dual sinks & oversized glass shower. The second bedroom & 4 piece bath is ideal for guests. Step out to the massive private patio which is perfect place for all of your summertime socially distanced hangouts, with views of downtown, stampede and all of the murals east to west on 17th with far less wind than a high up floor patio. Catch the sunsets, stampede fireworks, tend to your garden or play a few yard games on the newly installed turf. You will sure to be the envy of all of your friends with this outdoor space with no balconies overlooking your new patio. Additional highlights include central A/C, in-suite laundry, titled parking stall & an assigned storage locker. With a ton of building amenities which include a sprawling outdoor communal patio(this unit overlooks the communal patio) with BBQ's & firepit, gym, steam room, sauna, squash court & owner's lounge with kitchen. Inner city living at its absolute finest! Urban Fare, KB & CO, Starbucks & Canadian Tire are out your front door, vibrant 17th Avenue is just steps away & easily walk to the downtown core. Immerse yourself in sleek, modern elegance!