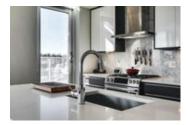

## Description

PATIO GOALS!! This one of a kind corner unit at the Royal is one of the most impressing unique spaces in the building. This expansive 927 sq ft 2 bed/2 bed unit with a 1165 sq ft PRIVATE PATIO in one of the best locations off of 17th Ave will have you dreaming of the space. With unrivalled city views from east to west and an open living space with floor to ceiling windows, this unit is flooded with natural light & views at every turn. Spacious living & dining areas are open to the chef inspired kitchen finished with quartz counter tops, island/eating bar, custom cabinetry & a stainless steel appliance package - a perfect area for entertaining. The master retreat features a walk-in closet & spa-inspired en-suite with heated floors, dual sinks & oversized glass shower. The second bedroom & 4 piece bath is ideal for guests. Step out to the massive private patio which is perfect place for all of your summertime socially distanced hangouts, with views of downtown, stampede and all of the murals east to west on 17th with far less wind than a high up floor patio. Catch the sunsets, stampede fireworks, tend to your garden or play a few yard games on the newly installed turf. You will sure to be the envy of all of your friends with this outdoor space with no balconies overlooking your new patio. Additional highlights include central A/C, in-suite laundry, titled parking stall & an assigned storage locker. With a ton of building amenities which include a sprawling outdoor communal patio(this unit overlooks the communal patio) with BBQ's & firepit, gym, steam room, sauna, squash court & owner's lounge with kitchen. Inner city living at its absolute finest! Urban Fare, KB & CO, Starbucks & Canadian Tire are out your front door, vibrant 17th Avenue is just steps away & easily walk to the downtown core. Immerse yourself in sleek, modern elegance!