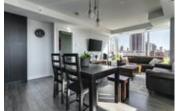

## Description

PATIO GOALS!! This one of a kind corner unit at the Royal is one of the most impressing unique spaces in the building. This expansive 927 sq ft 2 bed/2 bed unit with a 1165 sq ft PRIVATE PATIO in one of the best locations off of 17th Ave will have you dreaming of the space. With unrivalled city views from east to west and an open living space with floor to ceiling windows, this unit is flooded with natural light & views at every turn. Spacious living & dining areas are open to the chef inspired kitchen finished with quartz counter tops, island/eating bar, custom cabinetry & a stainless steel appliance package - a perfect area for entertaining. The master retreat features a walk-in closet & spa-inspired en-suite with heated floors, dual sinks & oversized glass shower. The second bedroom & 4 piece bath is ideal for guests. Step out to the massive private patio which is perfect place for all of your summertime socially distanced hangouts, with views of downtown, stampede and all of the murals east to west on 17th with far less wind than a high up floor patio. Catch the sunsets, stampede fireworks, tend to your garden or play a few yard games on the newly installed turf. You will sure to be the envy of all of your friends with this outdoor space with no balconies overlooking your new patio. Additional highlights include central A/C, in-suite laundry, titled parking stall & an assigned storage locker. With a ton of building amenities which include a sprawling outdoor communal patio(this unit overlooks the communal patio) with BBQ's & firepit, gym, steam room, sauna, squash court & owner's lounge with kitchen. Inner city living at its absolute finest! Urban Fare, KB & CO, Starbucks & Canadian Tire are out your front door, vibrant 17th Avenue is just steps away & easily walk to the downtown core. Immerse yourself in sleek, modern elegance!