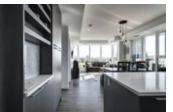

## Description

PATIO GOALS!! This one of a kind corner unit at the Royal is one of the most impressing unique spaces in the building. This expansive 927 sq ft 2 bed/2 bed unit with a 1165 sq ft PRIVATE PATIO in one of the best locations off of 17th Ave will have you dreaming of the space. With unrivalled city views from east to west and an open living space with floor to ceiling windows, this unit is flooded with natural light & views at every turn. Spacious living & dining areas are open to the chef inspired kitchen finished with quartz counter tops, island/eating bar, custom cabinetry & a stainless steel appliance package - a perfect area for entertaining. The master retreat features a walk-in closet & spa-inspired en-suite with heated floors, dual sinks & oversized glass shower. The second bedroom & 4 piece bath is ideal for guests. Step out to the massive private patio which is perfect place for all of your summertime socially distanced hangouts, with views of downtown, stampede and all of the murals east to west on 17th with far less wind than a high up floor patio. Catch the sunsets, stampede fireworks, tend to your garden or play a few yard games on the newly installed turf. You will sure to be the envy of all of your friends with this outdoor space with no balconies overlooking your new patio. Additional highlights include central A/C, in-suite laundry, titled parking stall & an assigned storage locker. With a ton of building amenities which include a sprawling outdoor communal patio(this unit overlooks the communal patio) with BBQ's & firepit, gym, steam room, sauna, squash court & owner's lounge with kitchen. Inner city living at its absolute finest! Urban Fare, KB & CO, Starbucks & Canadian Tire are out your front door, vibrant 17th Avenue is just steps away & easily walk to the downtown core. Immerse yourself in sleek, modern elegance!