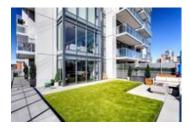

## Description

PATIO GOALS!! This one of a kind corner unit at the Royal is one of the most impressing unique spaces in the building. This expansive 927 sq ft 2 bed/2 bed unit with a 1165 sq ft PRIVATE PATIO in one of the best locations off of 17th Ave will have you dreaming of the space. With unrivalled city views from east to west and an open living space with floor to ceiling windows, this unit is flooded with natural light & views at every turn. Spacious living & dining areas are open to the chef inspired kitchen finished with quartz counter tops, island/eating bar, custom cabinetry & a stainless steel appliance package - a perfect area for entertaining. The master retreat features a walk-in closet & spa-inspired en-suite with heated floors, dual sinks & oversized glass shower. The second bedroom & 4 piece bath is ideal for guests. Step out to the massive private patio which is perfect place for all of your summertime socially distanced hangouts, with views of downtown, stampede and all of the murals east to west on 17th with far less wind than a high up floor patio. Catch the sunsets, stampede fireworks, tend to your garden or play a few yard games on the newly installed turf. You will sure to be the envy of all of your friends with this outdoor space with no balconies overlooking your new patio. Additional highlights include central A/C, in-suite laundry, titled parking stall & an assigned storage locker. With a ton of building amenities which include a sprawling outdoor communal patio(this unit overlooks the communal patio) with BBQ's & firepit, gym, steam room, sauna, squash court & owner's lounge with kitchen. Inner city living at its absolute finest! Urban Fare, KB & CO, Starbucks & Canadian Tire are out your front door, vibrant 17th Avenue is just steps away & easily walk to the downtown core. Immerse yourself in sleek, modern elegance!