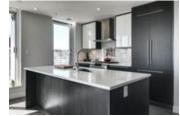

## Description

PATIO GOALS!! This one of a kind corner unit at the Royal is one of the most impressing unique spaces in the building. This expansive 927 sq ft 2 bed/2 bed unit with a 1165 sq ft PRIVATE PATIO in one of the best locations off of 17th Ave will have you dreaming of the space. With unrivalled city views from east to west and an open living space with floor to ceiling windows, this unit is flooded with natural light & views at every turn. Spacious living & dining areas are open to the chef inspired kitchen finished with quartz counter tops, island/eating bar, custom cabinetry & a stainless steel appliance package - a perfect area for entertaining. The master retreat features a walk-in closet & spa-inspired en-suite with heated floors, dual sinks & oversized glass shower. The second bedroom & 4 piece bath is ideal for guests. Step out to the massive private patio which is perfect place for all of your summertime socially distanced hangouts, with views of downtown, stampede and all of the murals east to west on 17th with far less wind than a high up floor patio. Catch the sunsets, stampede fireworks, tend to your garden or play a few yard games on the newly installed turf. You will sure to be the envy of all of your friends with this outdoor space with no balconies overlooking your new patio. Additional highlights include central A/C, in-suite laundry, titled parking stall & an assigned storage locker. With a ton of building amenities which include a sprawling outdoor communal patio(this unit overlooks the communal patio) with BBQ's & firepit, gym, steam room, sauna, squash court & owner's lounge with kitchen. Inner city living at its absolute finest! Urban Fare, KB & CO, Starbucks & Canadian Tire are out your front door, vibrant 17th Avenue is just steps away & easily walk to the downtown core. Immerse yourself in sleek, modern elegance!