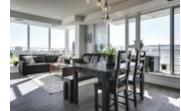

## Description

PATIO GOALS!! This one of a kind corner unit at the Royal is one of the most impressing unique spaces in the building. This expansive 927 sq ft 2 bed/2 bed unit with a 1165 sq ft PRIVATE PATIO in one of the best locations off of 17th Ave will have you dreaming of the space. With unrivalled city views from east to west and an open living space with floor to ceiling windows, this unit is flooded with natural light & views at every turn. Spacious living & dining areas are open to the chef inspired kitchen finished with quartz counter tops, island/eating bar, custom cabinetry & a stainless steel appliance package - a perfect area for entertaining. The master retreat features a walk-in closet & spa-inspired en-suite with heated floors, dual sinks & oversized glass shower. The second bedroom & 4 piece bath is ideal for guests. Step out to the massive private patio which is perfect place for all of your summertime socially distanced hangouts, with views of downtown, stampede and all of the murals east to west on 17th with far less wind than a high up floor patio. Catch the sunsets, stampede fireworks, tend to your garden or play a few yard games on the newly installed turf. You will sure to be the envy of all of your friends with this outdoor space with no balconies overlooking your new patio. Additional highlights include central A/C, in-suite laundry, titled parking stall & an assigned storage locker. With a ton of building amenities which include a sprawling outdoor communal patio(this unit overlooks the communal patio) with BBQ's & firepit, gym, steam room, sauna, squash court & owner's lounge with kitchen. Inner city living at its absolute finest! Urban Fare, KB & CO, Starbucks & Canadian Tire are out your front door, vibrant 17th Avenue is just steps away & easily walk to the downtown core. Immerse yourself in sleek, modern elegance!