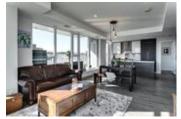

## Description

PATIO GOALS!! This one of a kind corner unit at the Royal is one of the most impressing unique spaces in the building. This expansive 927 sq ft 2 bed/2 bed unit with a 1165 sq ft PRIVATE PATIO in one of the best locations off of 17th Ave will have you dreaming of the space. With unrivalled city views from east to west and an open living space with floor to ceiling windows, this unit is flooded with natural light & views at every turn. Spacious living & dining areas are open to the chef inspired kitchen finished with quartz counter tops, island/eating bar, custom cabinetry & a stainless steel appliance package - a perfect area for entertaining. The master retreat features a walk-in closet & spa-inspired en-suite with heated floors, dual sinks & oversized glass shower. The second bedroom & 4 piece bath is ideal for guests. Step out to the massive private patio which is perfect place for all of your summertime socially distanced hangouts, with views of downtown, stampede and all of the murals east to west on 17th with far less wind than a high up floor patio. Catch the sunsets, stampede fireworks, tend to your garden or play a few yard games on the newly installed turf. You will sure to be the envy of all of your friends with this outdoor space with no balconies overlooking your new patio. Additional highlights include central A/C, in-suite laundry, titled parking stall & an assigned storage locker. With a ton of building amenities which include a sprawling outdoor communal patio(this unit overlooks the communal patio) with BBQ's & firepit, gym, steam room, sauna, squash court & owner's lounge with kitchen. Inner city living at its absolute finest! Urban Fare, KB & CO, Starbucks & Canadian Tire are out your front door, vibrant 17th Avenue is just steps away & easily walk to the downtown core. Immerse yourself in sleek, modern elegance!