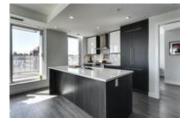

## Description

PATIO GOALS!! This one of a kind corner unit at the Royal is one of the most impressing unique spaces in the building. This expansive 927 sq ft 2 bed/2 bed unit with a 1165 sq ft PRIVATE PATIO in one of the best locations off of 17th Ave will have you dreaming of the space. With unrivalled city views from east to west and an open living space with floor to ceiling windows, this unit is flooded with natural light & views at every turn. Spacious living & dining areas are open to the chef inspired kitchen finished with quartz counter tops, island/eating bar, custom cabinetry & a stainless steel appliance package - a perfect area for entertaining. The master retreat features a walk-in closet & spa-inspired en-suite with heated floors, dual sinks & oversized glass shower. The second bedroom & 4 piece bath is ideal for guests. Step out to the massive private patio which is perfect place for all of your summertime socially distanced hangouts, with views of downtown, stampede and all of the murals east to west on 17th with far less wind than a high up floor patio. Catch the sunsets, stampede fireworks, tend to your garden or play a few yard games on the newly installed turf. You will sure to be the envy of all of your friends with this outdoor space with no balconies overlooking your new patio. Additional highlights include central A/C, in-suite laundry, titled parking stall & an assigned storage locker. With a ton of building amenities which include a sprawling outdoor communal patio(this unit overlooks the communal patio) with BBQ's & firepit, gym, steam room, sauna, squash court & owner's lounge with kitchen. Inner city living at its absolute finest! Urban Fare, KB & CO, Starbucks & Canadian Tire are out your front door, vibrant 17th Avenue is just steps away & easily walk to the downtown core. Immerse yourself in sleek, modern elegance!