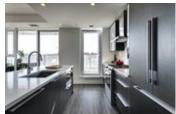

## Description

PATIO GOALS!! This one of a kind corner unit at the Royal is one of the most impressing unique spaces in the building. This expansive 927 sq ft 2 bed/2 bed unit with a 1165 sq ft PRIVATE PATIO in one of the best locations off of 17th Ave will have you dreaming of the space. With unrivalled city views from east to west and an open living space with floor to ceiling windows, this unit is flooded with natural light & views at every turn. Spacious living & dining areas are open to the chef inspired kitchen finished with quartz counter tops, island/eating bar, custom cabinetry & a stainless steel appliance package - a perfect area for entertaining. The master retreat features a walk-in closet & spa-inspired en-suite with heated floors, dual sinks & oversized glass shower. The second bedroom & 4 piece bath is ideal for guests. Step out to the massive private patio which is perfect place for all of your summertime socially distanced hangouts, with views of downtown, stampede and all of the murals east to west on 17th with far less wind than a high up floor patio. Catch the sunsets, stampede fireworks, tend to your garden or play a few yard games on the newly installed turf. You will sure to be the envy of all of your friends with this outdoor space with no balconies overlooking your new patio. Additional highlights include central A/C, in-suite laundry, titled parking stall & an assigned storage locker. With a ton of building amenities which include a sprawling outdoor communal patio(this unit overlooks the communal patio) with BBQ's & firepit, gym, steam room, sauna, squash court & owner's lounge with kitchen. Inner city living at its absolute finest! Urban Fare, KB & CO, Starbucks & Canadian Tire are out your front door, vibrant 17th Avenue is just steps away & easily walk to the downtown core. Immerse yourself in sleek, modern elegance!