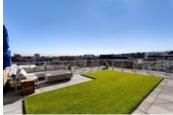

## Description

PATIO GOALS!! This one of a kind corner unit at the Royal is one of the most impressing unique spaces in the building. This expansive 927 sq ft 2 bed/2 bed unit with a 1165 sq ft PRIVATE PATIO in one of the best locations off of 17th Ave will have you dreaming of the space. With unrivalled city views from east to west and an open living space with floor to ceiling windows, this unit is flooded with natural light & views at every turn. Spacious living & dining areas are open to the chef inspired kitchen finished with quartz counter tops, island/eating bar, custom cabinetry & a stainless steel appliance package - a perfect area for entertaining. The master retreat features a walk-in closet & spa-inspired en-suite with heated floors, dual sinks & oversized glass shower. The second bedroom & 4 piece bath is ideal for guests. Step out to the massive private patio which is perfect place for all of your summertime socially distanced hangouts, with views of downtown, stampede and all of the murals east to west on 17th with far less wind than a high up floor patio. Catch the sunsets, stampede fireworks, tend to your garden or play a few yard games on the newly installed turf. You will sure to be the envy of all of your friends with this outdoor space with no balconies overlooking your new patio. Additional highlights include central A/C, in-suite laundry, titled parking stall & an assigned storage locker. With a ton of building amenities which include a sprawling outdoor communal patio(this unit overlooks the communal patio) with BBQ's & firepit, gym, steam room, sauna, squash court & owner's lounge with kitchen. Inner city living at its absolute finest! Urban Fare, KB & CO, Starbucks & Canadian Tire are out your front door, vibrant 17th Avenue is just steps away & easily walk to the downtown core. Immerse yourself in sleek, modern elegance!