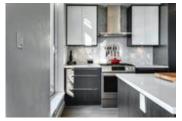

## Description

PATIO GOALS!! This one of a kind corner unit at the Royal is one of the most impressing unique spaces in the building. This expansive 927 sq ft 2 bed/2 bed unit with a 1165 sq ft PRIVATE PATIO in one of the best locations off of 17th Ave will have you dreaming of the space. With unrivalled city views from east to west and an open living space with floor to ceiling windows, this unit is flooded with natural light & views at every turn. Spacious living & dining areas are open to the chef inspired kitchen finished with quartz counter tops, island/eating bar, custom cabinetry & a stainless steel appliance package - a perfect area for entertaining. The master retreat features a walk-in closet & spa-inspired en-suite with heated floors, dual sinks & oversized glass shower. The second bedroom & 4 piece bath is ideal for guests. Step out to the massive private patio which is perfect place for all of your summertime socially distanced hangouts, with views of downtown, stampede and all of the murals east to west on 17th with far less wind than a high up floor patio. Catch the sunsets, stampede fireworks, tend to your garden or play a few yard games on the newly installed turf. You will sure to be the envy of all of your friends with this outdoor space with no balconies overlooking your new patio. Additional highlights include central A/C, in-suite laundry, titled parking stall & an assigned storage locker. With a ton of building amenities which include a sprawling outdoor communal patio(this unit overlooks the communal patio) with BBQ's & firepit, gym, steam room, sauna, squash court & owner's lounge with kitchen. Inner city living at its absolute finest! Urban Fare, KB & CO, Starbucks & Canadian Tire are out your front door, vibrant 17th Avenue is just steps away & easily walk to the downtown core. Immerse yourself in sleek, modern elegance!