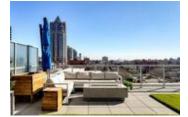

## Description

PATIO GOALS!! This one of a kind corner unit at the Royal is one of the most impressing unique spaces in the building. This expansive 927 sq ft 2 bed/2 bed unit with a 1165 sq ft PRIVATE PATIO in one of the best locations off of 17th Ave will have you dreaming of the space. With unrivalled city views from east to west and an open living space with floor to ceiling windows, this unit is flooded with natural light & views at every turn. Spacious living & dining areas are open to the chef inspired kitchen finished with quartz counter tops, island/eating bar, custom cabinetry & a stainless steel appliance package - a perfect area for entertaining. The master retreat features a walk-in closet & spa-inspired en-suite with heated floors, dual sinks & oversized glass shower. The second bedroom & 4 piece bath is ideal for guests. Step out to the massive private patio which is perfect place for all of your summertime socially distanced hangouts, with views of downtown, stampede and all of the murals east to west on 17th with far less wind than a high up floor patio. Catch the sunsets, stampede fireworks, tend to your garden or play a few yard games on the newly installed turf. You will sure to be the envy of all of your friends with this outdoor space with no balconies overlooking your new patio. Additional highlights include central A/C, in-suite laundry, titled parking stall & an assigned storage locker. With a ton of building amenities which include a sprawling outdoor communal patio(this unit overlooks the communal patio) with BBQ's & firepit, gym, steam room, sauna, squash court & owner's lounge with kitchen. Inner city living at its absolute finest! Urban Fare, KB & CO, Starbucks & Canadian Tire are out your front door, vibrant 17th Avenue is just steps away & easily walk to the downtown core. Immerse yourself in sleek, modern elegance!