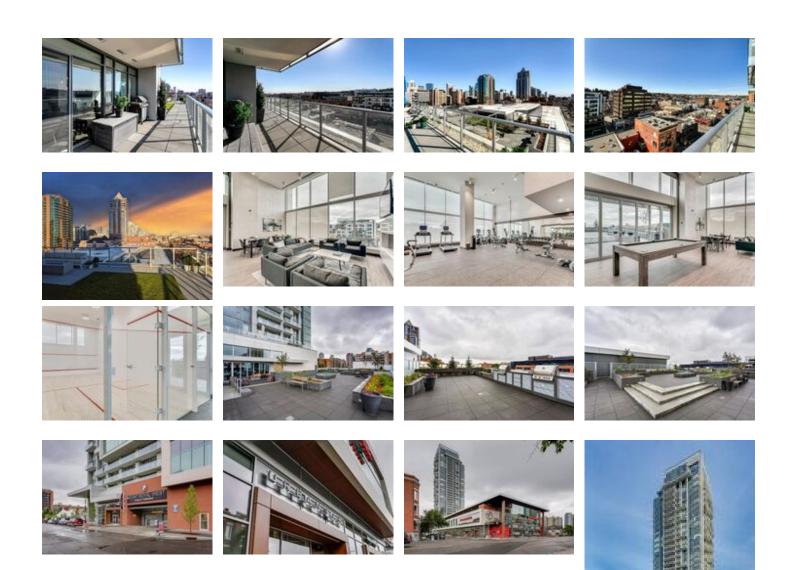

## Description

PATIO GOALS!! This one of a kind corner unit at the Royal is one of the most impressing unique spaces in the building. This expansive 927 sq ft 2 bed/2 bed unit with a 1165 sq ft PRIVATE PATIO in one of the best locations off of 17th Ave will have you dreaming of the space. With unrivalled city views from east to west and an open living space with floor to ceiling windows, this unit is flooded with natural light & views at every turn. Spacious living & dining areas are open to the chef inspired kitchen finished with quartz counter tops, island/eating bar, custom cabinetry & a stainless steel appliance package - a perfect area for entertaining. The master retreat features a walk-in closet & spa-inspired en-suite with heated floors, dual sinks & oversized glass shower. The second bedroom & 4 piece bath is ideal for guests. Step out to the massive private patio which is perfect place for all of your summertime socially distanced hangouts, with views of downtown, stampede and all of the murals east to west on 17th with far less wind than a high up floor patio. Catch the sunsets, stampede fireworks, tend to your garden or play a few yard games on the newly installed turf. You will sure to be the envy of all of your friends with this outdoor space with no balconies overlooking your new patio. Additional highlights include central A/C, in-suite laundry, titled parking stall & an assigned storage locker. With a ton of building amenities which include a sprawling outdoor communal patio(this unit overlooks the communal patio) with BBQ's & firepit, gym, steam room, sauna, squash court & owner's lounge with kitchen. Inner city living at its absolute finest! Urban Fare, KB & CO, Starbucks & Canadian Tire are out your front door, vibrant 17th Avenue is just steps away & easily walk to the downtown core. Immerse yourself in sleek, modern elegance!