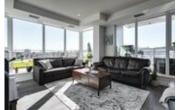

## Description

PATIO GOALS!! This one of a kind corner unit at the Royal is one of the most impressing unique spaces in the building. This expansive 927 sq ft 2 bed/2 bed unit with a 1165 sq ft PRIVATE PATIO in one of the best locations off of 17th Ave will have you dreaming of the space. With unrivalled city views from east to west and an open living space with floor to ceiling windows, this unit is flooded with natural light & views at every turn. Spacious living & dining areas are open to the chef inspired kitchen finished with quartz counter tops, island/eating bar, custom cabinetry & a stainless steel appliance package - a perfect area for entertaining. The master retreat features a walk-in closet & spa-inspired en-suite with heated floors, dual sinks & oversized glass shower. The second bedroom & 4 piece bath is ideal for guests. Step out to the massive private patio which is perfect place for all of your summertime socially distanced hangouts, with views of downtown, stampede and all of the murals east to west on 17th with far less wind than a high up floor patio. Catch the sunsets, stampede fireworks, tend to your garden or play a few yard games on the newly installed turf. You will sure to be the envy of all of your friends with this outdoor space with no balconies overlooking your new patio. Additional highlights include central A/C, in-suite laundry, titled parking stall & an assigned storage locker. With a ton of building amenities which include a sprawling outdoor communal patio(this unit overlooks the communal patio) with BBQ's & firepit, gym, steam room, sauna, squash court & owner's lounge with kitchen. Inner city living at its absolute finest! Urban Fare, KB & CO, Starbucks & Canadian Tire are out your front door, vibrant 17th Avenue is just steps away & easily walk to the downtown core. Immerse yourself in sleek, modern elegance!