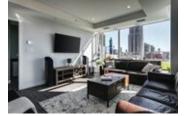

## Description

PATIO GOALS!! This one of a kind corner unit at the Royal is one of the most impressing unique spaces in the building. This expansive 927 sq ft 2 bed/2 bed unit with a 1165 sq ft PRIVATE PATIO in one of the best locations off of 17th Ave will have you dreaming of the space. With unrivalled city views from east to west and an open living space with floor to ceiling windows, this unit is flooded with natural light & views at every turn. Spacious living & dining areas are open to the chef inspired kitchen finished with quartz counter tops, island/eating bar, custom cabinetry & a stainless steel appliance package - a perfect area for entertaining. The master retreat features a walk-in closet & spa-inspired en-suite with heated floors, dual sinks & oversized glass shower. The second bedroom & 4 piece bath is ideal for guests. Step out to the massive private patio which is perfect place for all of your summertime socially distanced hangouts, with views of downtown, stampede and all of the murals east to west on 17th with far less wind than a high up floor patio. Catch the sunsets, stampede fireworks, tend to your garden or play a few yard games on the newly installed turf. You will sure to be the envy of all of your friends with this outdoor space with no balconies overlooking your new patio. Additional highlights include central A/C, in-suite laundry, titled parking stall & an assigned storage locker. With a ton of building amenities which include a sprawling outdoor communal patio(this unit overlooks the communal patio) with BBQ's & firepit, gym, steam room, sauna, squash court & owner's lounge with kitchen. Inner city living at its absolute finest! Urban Fare, KB & CO, Starbucks & Canadian Tire are out your front door, vibrant 17th Avenue is just steps away & easily walk to the downtown core. Immerse yourself in sleek, modern elegance!