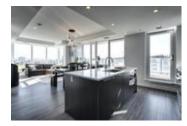

## Description

PATIO GOALS!! This one of a kind corner unit at the Royal is one of the most impressing unique spaces in the building. This expansive 927 sq ft 2 bed/2 bed unit with a 1165 sq ft PRIVATE PATIO in one of the best locations off of 17th Ave will have you dreaming of the space. With unrivalled city views from east to west and an open living space with floor to ceiling windows, this unit is flooded with natural light & views at every turn. Spacious living & dining areas are open to the chef inspired kitchen finished with quartz counter tops, island/eating bar, custom cabinetry & a stainless steel appliance package - a perfect area for entertaining. The master retreat features a walk-in closet & spa-inspired en-suite with heated floors, dual sinks & oversized glass shower. The second bedroom & 4 piece bath is ideal for guests. Step out to the massive private patio which is perfect place for all of your summertime socially distanced hangouts, with views of downtown, stampede and all of the murals east to west on 17th with far less wind than a high up floor patio. Catch the sunsets, stampede fireworks, tend to your garden or play a few yard games on the newly installed turf. You will sure to be the envy of all of your friends with this outdoor space with no balconies overlooking your new patio. Additional highlights include central A/C, in-suite laundry, titled parking stall & an assigned storage locker. With a ton of building amenities which include a sprawling outdoor communal patio(this unit overlooks the communal patio) with BBQ's & firepit, gym, steam room, sauna, squash court & owner's lounge with kitchen. Inner city living at its absolute finest! Urban Fare, KB & CO, Starbucks & Canadian Tire are out your front door, vibrant 17th Avenue is just steps away & easily walk to the downtown core. Immerse yourself in sleek, modern elegance!