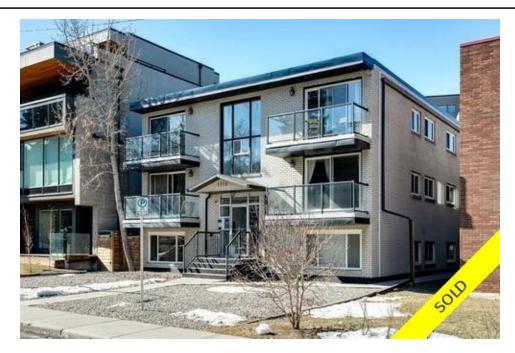

## 1, 1715 13 Street SW, Lower Mount Royal, Calgary, Alberta, T2T 3P5, Canada

MLS®# A1082017

Image not found or type unknown

| Property Value | \$154,900       |
|----------------|-----------------|
| Туре           | Apartment       |
| Style          | Apartment       |
| Parking        | Stall, Assigned |
| Year Built     | 1968            |
| Living Area    | 637.85 sq.ft.   |
| Bedrooms       | 2               |
| Bathroom       | 1 full          |

## Description

Opportunity knocks at this spacious 2 BEDROOM, 1 bath unit just steps away from 17th Ave! Located on a quiet tree-lined street, this front facing unit offers exceptional value for the location. Finished with HARDWOOD throughout + painted in neutral colours all you have to do is move in. The kitchen is well appointed with stainless steel appliances, granite counters + modern cabinetry plus laundry hookup and tons of storage. The two bedrooms are very spacious + the 4 piece bath offers a soaker tub + modern tile. Washer/Dryer rough in, just needs the machines. A storage locker + outdoor parking stall are also included. A fantastic opportunity as an income property or as a nesting place to call home. Close to transit, shopping + some great summer patios!