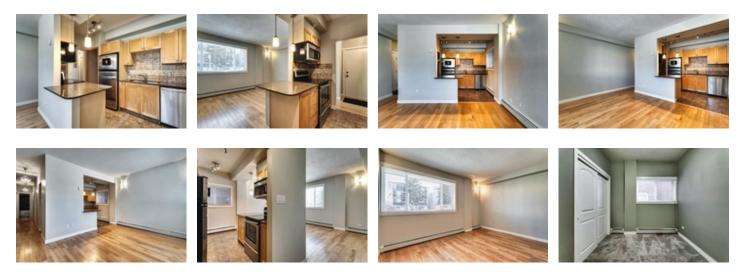

## Description

Opportunity knocks at this spacious 2 BEDROOM, 1 bath unit just steps away from 17th Ave! Located on a quiet tree-lined street, this front facing unit offers exceptional value for the location. Finished with HARDWOOD throughout + painted in neutral colours all you have to do is move in. The kitchen is well appointed with stainless steel appliances, granite counters + modern cabinetry plus laundry hookup and tons of storage. The two bedrooms are very spacious + the 4 piece bath offers a soaker tub + modern tile. Washer/Dryer rough in, just needs the machines. A storage locker + outdoor parking stall are also included. A fantastic opportunity as an income property or as a nesting place to call home. Close to transit, shopping + some great summer patios!