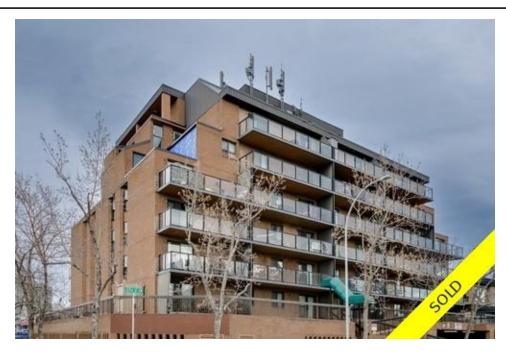

MLS®# A1213928

mage not found or type unknown

| /                 |                                            |
|-------------------|--------------------------------------------|
| Property<br>Value | \$174,900                                  |
| Туре              | Apartment                                  |
| Style             | Apartment                                  |
| Parking           | Assigned, Heated<br>Garage,<br>Underground |
| Year Built        | 1982                                       |
| Living Area       | 760.61 sq.ft.                              |
| Bedroom           | 1                                          |
| Bathroom          | 1 full                                     |

## Description

Fantastic 1 bed 1 bath unit with downtown views in a concrete building for under 200k! At 760 sqft this unit has a spacious layout, with new laminate flooring throughout, a large bedroom and huge balcony with amazing downtown views in Killarney Manor. This 4th floor unit has been meticulously kept and features an open concept living/dining room, plus a large kitchen with tons of storage. This home also was built with storage in mind; an additional storage room could be used as a pantry as well as a oversized front closet as well as a laundry room with additional storage and a newer washer/dryer. Additional features include assigned parking stall in the heated underground, a social room, and a fantastic 7th floor rooftop patio surrounded by panoramic views in all directions. Available for quick possession in this fantastic building, in this prime central location just minutes to downtown & shopping, Shaganappi golf course & LRT!