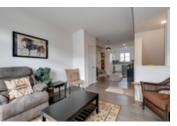

## Description

Welcome to the community of Walden. This townhome has undergone several upgrades and shows 10/10 as if it were new. Loaded not only with builder upgrades but custom millwork this beautiful home is awaiting its new owners. With an amazing location overlooking greenspace and a quick walk to amenities and all the amazing path systems in the area. This 2 bed + Den 2 Bath home offers a single attached garage with workbench & bar fridge, air conditioning, plenty of storage and a bright open floorplan. As you enter you will be greeted by a flex space, perfect for your at home office or gym a spacious entryway which leads to your main floor. The open main floor creates the perfect space to entertain with hardwood floors throughout, a well-appointed living room that leads to your private patio (with gas line for BBQ), a dining area and a bright U-shaped kitchen with upgraded appliances, quartz counters, an island and a large window which faces a huge greenspace. Additionally, some other upgrades on this floor are 9' knockdown ceilings and a modern touch with shiplap feature walls. The upper-level features 2 large bedrooms both with ensuites, the primary bedroom also includes floating bedside tables and unobstructed views looking onto the greenspace. Other upgrades of this home include Hunter Douglas blinds, USB plug in ports on ground level & in the kitchen, in wall HDMI TV connections, and tons of storage closets. This is a very well-run complex which offers communal areas to gather, visitor parking plus its pet friendly. A fantastic home right in the heart of Walden.