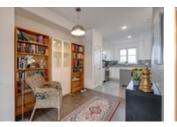

## Description

Welcome to the community of Walden. This townhome has undergone several upgrades and shows 10/10 as if it were new. Loaded not only with builder upgrades but custom millwork this beautiful home is awaiting its new owners. With an amazing location overlooking greenspace and a quick walk to amenities and all the amazing path systems in the area. This 2 bed + Den 2 Bath home offers a single attached garage with workbench & bar fridge, air conditioning, plenty of storage and a bright open floorplan. As you enter you will be greeted by a flex space, perfect for your at home office or gym a spacious entryway which leads to your main floor. The open main floor creates the perfect space to entertain with hardwood floors throughout, a well-appointed living room that leads to your private patio (with gas line for BBQ), a dining area and a bright U-shaped kitchen with upgraded appliances, quartz counters, an island and a large window which faces a huge greenspace. Additionally, some other upgrades on this floor are 9' knockdown ceilings and a modern touch with shiplap feature walls. The upper-level features 2 large bedrooms both with ensuites, the primary bedroom also includes floating bedside tables and unobstructed views looking onto the greenspace. Other upgrades of this home include Hunter Douglas blinds, USB plug in ports on ground level & in the kitchen, in wall HDMI TV connections, and tons of storage closets. This is a very well-run complex which offers communal areas to gather, visitor parking plus its pet friendly. A fantastic home right in the heart of Walden.