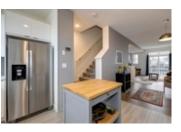

## Description

Welcome to the community of Walden. This townhome has undergone several upgrades and shows 10/10 as if it were new. Loaded not only with builder upgrades but custom millwork this beautiful home is awaiting its new owners. With an amazing location overlooking greenspace and a quick walk to amenities and all the amazing path systems in the area. This 2 bed + Den 2 Bath home offers a single attached garage with workbench & bar fridge, air conditioning, plenty of storage and a bright open floorplan. As you enter you will be greeted by a flex space, perfect for your at home office or gym a spacious entryway which leads to your main floor. The open main floor creates the perfect space to entertain with hardwood floors throughout, a well-appointed living room that leads to your private patio (with gas line for BBQ), a dining area and a bright U-shaped kitchen with upgraded appliances, quartz counters, an island and a large window which faces a huge greenspace. Additionally, some other upgrades on this floor are 9' knockdown ceilings and a modern touch with shiplap feature walls. The upper-level features 2 large bedrooms both with ensuites, the primary bedroom also includes floating bedside tables and unobstructed views looking onto the greenspace. Other upgrades of this home include Hunter Douglas blinds, USB plug in ports on ground level & in the kitchen, in wall HDMI TV connections, and tons of storage closets. This is a very well-run complex which offers communal areas to gather, visitor parking plus its pet friendly. A fantastic home right in the heart of Walden.