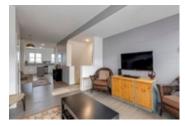

## Description

Welcome to the community of Walden. This townhome has undergone several upgrades and shows 10/10 as if it were new. Loaded not only with builder upgrades but custom millwork this beautiful home is awaiting its new owners. With an amazing location overlooking greenspace and a quick walk to amenities and all the amazing path systems in the area. This 2 bed + Den 2 Bath home offers a single attached garage with workbench & bar fridge, air conditioning, plenty of storage and a bright open floorplan. As you enter you will be greeted by a flex space, perfect for your at home office or gym a spacious entryway which leads to your main floor. The open main floor creates the perfect space to entertain with hardwood floors throughout, a well-appointed living room that leads to your private patio (with gas line for BBQ), a dining area and a bright U-shaped kitchen with upgraded appliances, quartz counters, an island and a large window which faces a huge greenspace. Additionally, some other upgrades on this floor are 9' knockdown ceilings and a modern touch with shiplap feature walls. The upper-level features 2 large bedrooms both with ensuites, the primary bedroom also includes floating bedside tables and unobstructed views looking onto the greenspace. Other upgrades of this home include Hunter Douglas blinds, USB plug in ports on ground level & in the kitchen, in wall HDMI TV connections, and tons of storage closets. This is a very well-run complex which offers communal areas to gather, visitor parking plus its pet friendly. A fantastic home right in the heart of Walden.