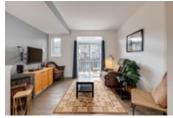

## Description

Welcome to the community of Walden. This townhome has undergone several upgrades and shows 10/10 as if it were new. Loaded not only with builder upgrades but custom millwork this beautiful home is awaiting its new owners. With an amazing location overlooking greenspace and a quick walk to amenities and all the amazing path systems in the area. This 2 bed + Den 2 Bath home offers a single attached garage with workbench & bar fridge, air conditioning, plenty of storage and a bright open floorplan. As you enter you will be greeted by a flex space, perfect for your at home office or gym a spacious entryway which leads to your main floor. The open main floor creates the perfect space to entertain with hardwood floors throughout, a well-appointed living room that leads to your private patio (with gas line for BBQ), a dining area and a bright U-shaped kitchen with upgraded appliances, quartz counters, an island and a large window which faces a huge greenspace. Additionally, some other upgrades on this floor are 9' knockdown ceilings and a modern touch with shiplap feature walls. The upper-level features 2 large bedrooms both with ensuites, the primary bedroom also includes floating bedside tables and unobstructed views looking onto the greenspace. Other upgrades of this home include Hunter Douglas blinds, USB plug in ports on ground level & in the kitchen, in wall HDMI TV connections, and tons of storage closets. This is a very well-run complex which offers communal areas to gather, visitor parking plus its pet friendly. A fantastic home right in the heart of Walden.