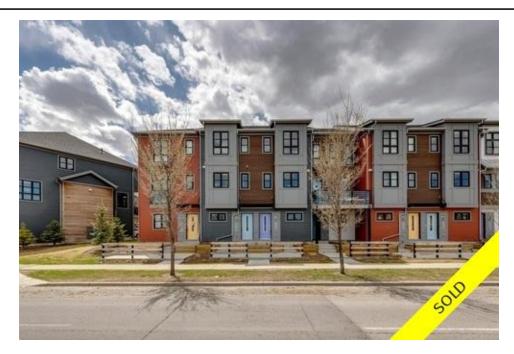

## Description

Welcome to the community of Walden. This townhome has undergone several upgrades and shows 10/10 as if it were new. Loaded not only with builder upgrades but custom millwork this beautiful home is awaiting its new owners. With an amazing location overlooking greenspace and a quick walk to amenities and all the amazing path systems in the area. This 2 bed + Den 2 Bath home offers a single attached garage with workbench & bar fridge, air conditioning, plenty of storage and a bright open floorplan. As you enter you will be greeted by a flex space, perfect for your at home office or gym a spacious entryway which leads to your main floor. The open main floor creates the perfect space to entertain with hardwood floors throughout, a well-appointed living room that leads to your private patio (with gas line for BBQ), a dining area and a bright U-shaped kitchen with upgraded appliances, quartz counters, an island and a large window which faces a huge greenspace. Additionally, some other upgrades on this floor are 9' knockdown ceilings and a modern touch with shiplap feature walls. The upper-level features 2 large bedrooms both with ensuites, the primary bedroom also includes floating bedside tables and unobstructed views looking onto the greenspace. Other upgrades of this home include Hunter Douglas blinds, USB plug in ports on ground level & in the kitchen, in wall HDMI TV connections, and tons of storage closets. This is a very well-run complex which offers communal areas to gather, visitor parking plus its pet friendly. A fantastic home right in the heart of Walden.