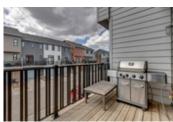

## Description

Welcome to the community of Walden. This townhome has undergone several upgrades and shows 10/10 as if it were new. Loaded not only with builder upgrades but custom millwork this beautiful home is awaiting its new owners. With an amazing location overlooking greenspace and a quick walk to amenities and all the amazing path systems in the area. This 2 bed + Den 2 Bath home offers a single attached garage with workbench & bar fridge, air conditioning, plenty of storage and a bright open floorplan. As you enter you will be greeted by a flex space, perfect for your at home office or gym a spacious entryway which leads to your main floor. The open main floor creates the perfect space to entertain with hardwood floors throughout, a well-appointed living room that leads to your private patio (with gas line for BBQ), a dining area and a bright U-shaped kitchen with upgraded appliances, quartz counters, an island and a large window which faces a huge greenspace. Additionally, some other upgrades on this floor are 9' knockdown ceilings and a modern touch with shiplap feature walls. The upper-level features 2 large bedrooms both with ensuites, the primary bedroom also includes floating bedside tables and unobstructed views looking onto the greenspace. Other upgrades of this home include Hunter Douglas blinds, USB plug in ports on ground level & in the kitchen, in wall HDMI TV connections, and tons of storage closets. This is a very well-run complex which offers communal areas to gather, visitor parking plus its pet friendly. A fantastic home right in the heart of Walden.