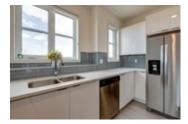

## Description

Welcome to the community of Walden. This townhome has undergone several upgrades and shows 10/10 as if it were new. Loaded not only with builder upgrades but custom millwork this beautiful home is awaiting its new owners. With an amazing location overlooking greenspace and a quick walk to amenities and all the amazing path systems in the area. This 2 bed + Den 2 Bath home offers a single attached garage with workbench & bar fridge, air conditioning, plenty of storage and a bright open floorplan. As you enter you will be greeted by a flex space, perfect for your at home office or gym a spacious entryway which leads to your main floor. The open main floor creates the perfect space to entertain with hardwood floors throughout, a well-appointed living room that leads to your private patio (with gas line for BBQ), a dining area and a bright U-shaped kitchen with upgraded appliances, quartz counters, an island and a large window which faces a huge greenspace. Additionally, some other upgrades on this floor are 9' knockdown ceilings and a modern touch with shiplap feature walls. The upper-level features 2 large bedrooms both with ensuites, the primary bedroom also includes floating bedside tables and unobstructed views looking onto the greenspace. Other upgrades of this home include Hunter Douglas blinds, USB plug in ports on ground level & in the kitchen, in wall HDMI TV connections, and tons of storage closets. This is a very well-run complex which offers communal areas to gather, visitor parking plus its pet friendly. A fantastic home right in the heart of Walden.