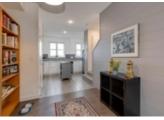

## Description

Welcome to the community of Walden. This townhome has undergone several upgrades and shows 10/10 as if it were new. Loaded not only with builder upgrades but custom millwork this beautiful home is awaiting its new owners. With an amazing location overlooking greenspace and a quick walk to amenities and all the amazing path systems in the area. This 2 bed + Den 2 Bath home offers a single attached garage with workbench & bar fridge, air conditioning, plenty of storage and a bright open floorplan. As you enter you will be greeted by a flex space, perfect for your at home office or gym a spacious entryway which leads to your main floor. The open main floor creates the perfect space to entertain with hardwood floors throughout, a well-appointed living room that leads to your private patio (with gas line for BBQ), a dining area and a bright U-shaped kitchen with upgraded appliances, quartz counters, an island and a large window which faces a huge greenspace. Additionally, some other upgrades on this floor are 9' knockdown ceilings and a modern touch with shiplap feature walls. The upper-level features 2 large bedrooms both with ensuites, the primary bedroom also includes floating bedside tables and unobstructed views looking onto the greenspace. Other upgrades of this home include Hunter Douglas blinds, USB plug in ports on ground level & in the kitchen, in wall HDMI TV connections, and tons of storage closets. This is a very well-run complex which offers communal areas to gather, visitor parking plus its pet friendly. A fantastic home right in the heart of Walden.