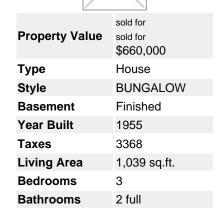

## Description

Welcome to this beautiful LARGE RC-2 CORNER LOT Parkdale home with a RIVER VIEW and sought after community of Parkdale. Steps to the Bow River, Foothills Hospital, public transportation and quick access to Downtown. This home features a spacious upper 3 bedroom, 1 bathroom top floor with an illegal suite with separate entry below. Ideal for separate tenants both up and down!! Don't miss out on an amazing opportunity to live/rent in this cheerful bungalow or develop 2- 3 storey units with RIVER VIEWS from the second and third floor! NO RESTRICTIVE COVENANT Note: Parkdale has never experienced flooding, due to the high river banks on this part of the river.