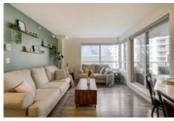

## Description

Welcome to the heart of downtown living, where convenience and vitality collide. Prepare to be amazed by this fully renovated corner unit condo, offering a modern and thoughtfully designed space that exudes perfection in every detail. Step inside and be greeted by a stunning kitchen adorned with a captivating blue hex backsplash imported all the way from New York. The brand-new quartz counters and island, along with the sleek new hardware, add an extra touch of elegance. Every inch of this space shines with a flawless 10/10 rating, thanks to all the amazing upgrades. The open plan in the main living area creates a welcoming atmosphere, while the strategically positioned bedrooms on opposite ends offer privacy and flexibility for guests or roommates. The primary bedroom is a true retreat, featuring a convenient walkthrough closet that leads to a renovated ensuite boasting luxurious marble tile floors, a new vanity, and lighting. The second bedroom is equally spacious and enjoys easy access to the tastefully renovated bathroom just outside its door. Imagine soaking up the warm summer nights on your very own patio, while enjoying the breathtaking views of the downtown skyline. Additional highlights of this exceptional home include brand new motorized blinds in the living area, in-suite storage room and a convenient laundry space. Location-wise, this home couldn't be more ideal. Situated right beside the LRT station within the free fare zone, your daily commute will be a breeze. The picturesque Bow River pathway awaits just a short walk away, providing endless opportunities for outdoor adventures. With amenities right at your doorstep, you'll have everything you need within reach. Immerse yourself in the countless summer festivities and concerts that take place just steps away. Don't miss out on the chance to make this beautiful home your own.