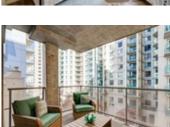

## Description

Welcome to the heart of downtown living, where convenience and vitality collide. Prepare to be amazed by this fully renovated corner unit condo, offering a modern and thoughtfully designed space that exudes perfection in every detail. Step inside and be greeted by a stunning kitchen adorned with a captivating blue hex backsplash imported all the way from New York. The brand-new quartz counters and island, along with the sleek new hardware, add an extra touch of elegance. Every inch of this space shines with a flawless 10/10 rating, thanks to all the amazing upgrades. The open plan in the main living area creates a welcoming atmosphere, while the strategically positioned bedrooms on opposite ends offer privacy and flexibility for guests or roommates. The primary bedroom is a true retreat, featuring a convenient walkthrough closet that leads to a renovated ensuite boasting luxurious marble tile floors, a new vanity, and lighting. The second bedroom is equally spacious and enjoys easy access to the tastefully renovated bathroom just outside its door. Imagine soaking up the warm summer nights on your very own patio, while enjoying the breathtaking views of the downtown skyline. Additional highlights of this exceptional home include brand new motorized blinds in the living area, in-suite storage room and a convenient laundry space. Location-wise, this home couldn't be more ideal. Situated right beside the LRT station within the free fare zone, your daily commute will be a breeze. The picturesque Bow River pathway awaits just a short walk away, providing endless opportunities for outdoor adventures. With amenities right at your doorstep, you'll have everything you need within reach. Immerse yourself in the countless summer festivities and concerts that take place just steps away. Don't miss out on the chance to make this beautiful home your own.