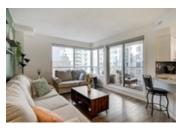

## Description

Welcome to the heart of downtown living, where convenience and vitality collide. Prepare to be amazed by this fully renovated corner unit condo, offering a modern and thoughtfully designed space that exudes perfection in every detail. Step inside and be greeted by a stunning kitchen adorned with a captivating blue hex backsplash imported all the way from New York. The brand-new quartz counters and island, along with the sleek new hardware, add an extra touch of elegance. Every inch of this space shines with a flawless 10/10 rating, thanks to all the amazing upgrades. The open plan in the main living area creates a welcoming atmosphere, while the strategically positioned bedrooms on opposite ends offer privacy and flexibility for guests or roommates. The primary bedroom is a true retreat, featuring a convenient walkthrough closet that leads to a renovated ensuite boasting luxurious marble tile floors, a new vanity, and lighting. The second bedroom is equally spacious and enjoys easy access to the tastefully renovated bathroom just outside its door. Imagine soaking up the warm summer nights on your very own patio, while enjoying the breathtaking views of the downtown skyline. Additional highlights of this exceptional home include brand new motorized blinds in the living area, in-suite storage room and a convenient laundry space. Location-wise, this home couldn't be more ideal. Situated right beside the LRT station within the free fare zone, your daily commute will be a breeze. The picturesque Bow River pathway awaits just a short walk away, providing endless opportunities for outdoor adventures. With amenities right at your doorstep, you'll have everything you need within reach. Immerse yourself in the countless summer festivities and concerts that take place just steps away. Don't miss out on the chance to make this beautiful home your own.