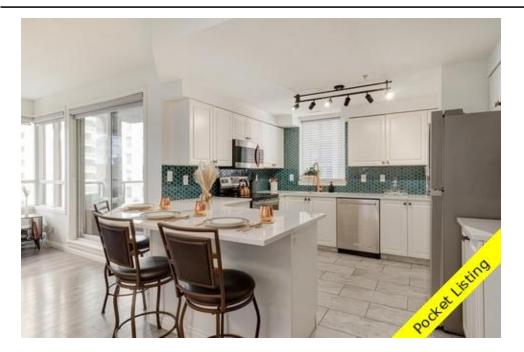

## Description

Welcome to the heart of downtown living, where convenience and vitality collide. Prepare to be amazed by this fully renovated corner unit condo, offering a modern and thoughtfully designed space that exudes perfection in every detail. Step inside and be greeted by a stunning kitchen adorned with a captivating blue hex backsplash imported all the way from New York. The brand-new quartz counters and island, along with the sleek new hardware, add an extra touch of elegance. Every inch of this space shines with a flawless 10/10 rating, thanks to all the amazing upgrades. The open plan in the main living area creates a welcoming atmosphere, while the strategically positioned bedrooms on opposite ends offer privacy and flexibility for guests or roommates. The primary bedroom is a true retreat, featuring a convenient walkthrough closet that leads to a renovated ensuite boasting luxurious marble tile floors, a new vanity, and lighting. The second bedroom is equally spacious and enjoys easy access to the tastefully renovated bathroom just outside its door. Imagine soaking up the warm summer nights on your very own patio, while enjoying the breathtaking views of the downtown skyline. Additional highlights of this exceptional home include brand new motorized blinds in the living area, in-suite storage room and a convenient laundry space. Location-wise, this home couldn't be more ideal. Situated right beside the LRT station within the free fare zone, your daily commute will be a breeze. The picturesque Bow River pathway awaits just a short walk away, providing endless opportunities for outdoor adventures. With amenities right at your doorstep, you'll have everything you need within reach. Immerse yourself in the countless summer festivities and concerts that take place just steps away. Don't miss out on the chance to make this beautiful home your own.