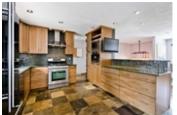

## Description

Nestled in a quiet cul-de-sac, this home offers the perfect balance of tranquility while being just a stone's throw away from schools, parks, and essential amenities. Step inside to discover a home that has been thoughtfully renovated and updated throughout. The entrance welcomes you with a modern feel with high ceilings and custom railings leading up to the kitchen and entertaining space. Embrace your culinary skills in the spacious kitchen with stone countertops, stainless steel appliances, including a gas range stove. Extending into the spacious dining area, the kitchen becomes the heart of the home, perfect for entertaining. The main floor features an inviting living room with tons of natural light, complemented Brazilian hardwood floors and a cozy wood-burning fireplace. With three bedrooms upstairs, including a primary retreat with a convenient 2-piece ensuite and walk-in closet, there's ample space for the whole family. Downstairs, the fully developed lower level offers even more versatility, with spacious family room, a second fireplace, and a modern wet bar ideal for entertaining. Two additional bedrooms provide flexibility for guests or home offices, while the renovated spa-like bathroom, complete with in-floor heating and a luxurious steam shower. This home is a haven for gardening enthusiasts with a sunny west facing yard. Featuring a maintenance-free composite 2-tiered deck, custom privacy railing, and an array of garden beds, perennials, and a greenhouse, this outdoor oasis is perfect for relaxation and creativity. Plus, a professionally built oversized flex space which works as a gym/studio/home office. Recent upgrades, including a newer roof, furnace, and electrical panel, offer peace of mind, while the rough-in for a future hot tub promises even more relaxation in your private oasis. With its blend of modern comforts and thoughtful design, this home is truly a special place to escape the everyday hustle and bustle.