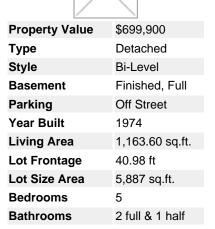

Erin Ferguson

403-992-3746

Mobile: Fax:

Email:

erin@erinferguson.ca

Office: 403-992-3746 Century 21 Bamber Realty Ltd

1612 17 Ave SW Calgary, AB

T2T 0E3

## 316 Canniff Place SW, Canyon Meadows, Calgary, Alberta, T2W 2L9, Ca

MLS®# A2121275

Image not found or type unknown





## Description

Nestled in a quiet cul-de-sac, this home offers the perfect balance of tranquility while being just a stone's throw away from schools, parks, and essential amenities. Step inside to discover a home that has been thoughtfully renovated and updated throughout. The entrance welcomes you with a modern feel with high ceilings and custom railings leading up to the kitchen and entertaining space. Embrace your culinary skills in the spacious kitchen with stone countertops, stainless steel appliances, including a gas range stove. Extending into the spacious dining area, the kitchen becomes the heart of the home, perfect for entertaining. The main floor features an inviting living room with tons of natural light, complemented Brazilian hardwood floors and a cozy wood-burning firepl