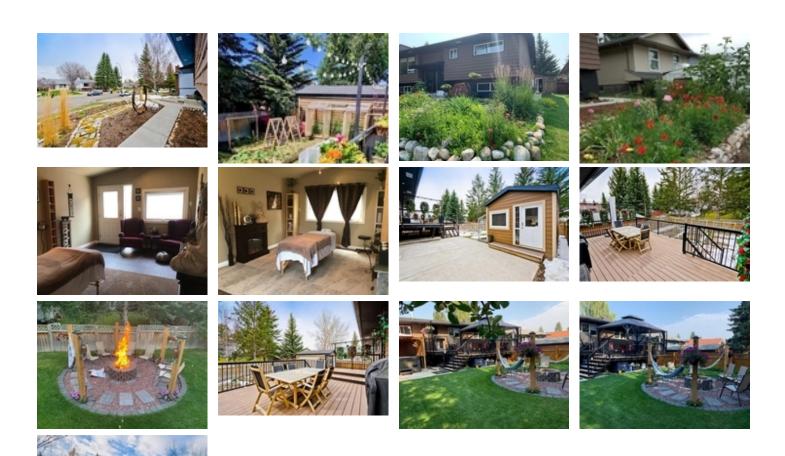

## Description

Nestled in a quiet cul-de-sac, this home offers the perfect balance of tranquility while being just a stone's throw away from schools, parks, and essential amenities. Step inside to discover a home that has been thoughtfully renovated and updated throughout. The entrance welcomes you with a modern feel with high ceilings and custom railings leading up to the kitchen and entertaining space. Embrace your culinary skills in the spacious kitchen with stone countertops, stainless steel appliances, including a gas range stove. Extending into the spacious dining area, the kitchen becomes the heart of the home, perfect for entertaining. The main floor features an inviting living room with tons of natural light, complemented Brazilian hardwood floors and a cozy wood-burning fireplace. With three bedrooms upstairs, including a primary retreat with a convenient 2-piece ensuite and walk-in closet, there's ample space for the whole family. Downstairs, the fully developed lower level offers even more versatility, with spacious family room, a second fireplace, and a modern wet bar ideal for entertaining. Two additional bedrooms provide flexibility for guests or home offices, while the renovated spa-like bathroom, complete with in-floor heating and a luxurious steam shower. This home is a haven for gardening enthusiasts with a sunny west facing yard. Featuring a maintenance-free composite 2-tiered deck, custom privacy railing, and an array of garden beds, perennials, and a greenhouse, this outdoor oasis is perfect for relaxation and creativity. Plus, a professionally built oversized flex space which works as a gym/studio/home office. Recent upgrades, including a newer roof, furnace, and electrical panel, offer peace of mind, while the rough-in for a future hot tub promises even more relaxation in your private oasis. With its blend of modern comforts and thoughtful design, this home is truly a special place to escape the everyday hustle and bustle.