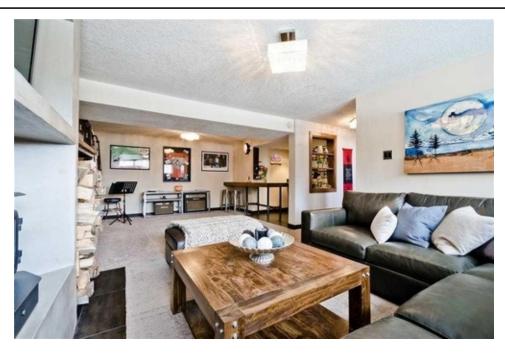

## Description

Nestled in a quiet cul-de-sac, this home offers the perfect balance of tranquility while being just a stone's throw away from schools, parks, and essential amenities. Step inside to discover a home that has been thoughtfully renovated and updated throughout. The entrance welcomes you with a modern feel with high ceilings and custom railings leading up to the kitchen and entertaining space. Embrace your culinary skills in the spacious kitchen with stone countertops, stainless steel appliances, including a gas range stove. Extending into the spacious dining area, the kitchen becomes the heart of the home, perfect for entertaining. The main floor features an inviting living room with tons of natural light, complemented Brazilian hardwood floors and a cozy wood-burning fireplace. With three bedrooms upstairs, including a primary retreat with a convenient 2-piece ensuite and walk-in closet, there's ample space for the whole family. Downstairs, the fully developed lower level offers even more versatility, with spacious family room, a second fireplace, and a modern wet bar ideal for entertaining. Two additional bedrooms provide flexibility for guests or home offices, while the renovated spa-like bathroom, complete with in-floor heating and a luxurious steam shower. This home is a haven for gardening enthusiasts with a sunny west facing yard. Featuring a maintenance-free composite 2-tiered deck, custom privacy railing, and an array of garden beds, perennials, and a greenhouse, this outdoor oasis is perfect for relaxation and creativity. Plus, a professionally built oversized flex space which works as a gym/studio/home office. Recent upgrades, including a newer roof, furnace, and electrical panel, offer peace of mind, while the rough-in for a future hot tub promises even more relaxation in your private oasis. With its blend of modern comforts and thoughtful design, this home is truly a special place to escape the everyday hustle and bustle.