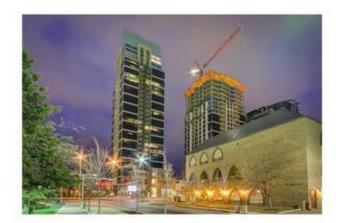

## Description

Enjoy yourself in urban life style living of Victoria Park's NUERA high rise apartment building. This 17th floor West facing corner unit has one of the best views in the city of downtown and the mountains. This 2 bedroom/2 bathroom unit and offers an open concept floor plan of approx. 980 sq ft of spacious living. The ceiling to floor windows allow plenty of natural light during the day and stunning views of downtown during the night. In-suite laundry, granite and stainless steel appliances make this unit move in ready. It is fully air-conditioned and comes with a titled underground parking stall and assigned storage. Step out your door to enjoy a short walk to 17th Ave Entertainment District and only a block away from Sunterra and Shoppers Drug Mart. Also, a quick walk to city pathways, and the LRT station. NUERA also has its own amenities for residents to enjoy including a state-of-the-art Fitness. Quick possession and move in ready!