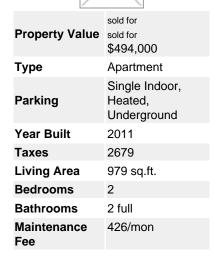

## Description

Enjoy yourself in urban life style living of Victoria Park's NUERA high rise apartment building. This 17th floor West facing corner unit has one of the best views in the city of downtown and the mountains. This 2 bedroom/2 bathroom unit and offers an open concept floor plan of approx. 980 sq ft of spacious living. The ceiling to floor windows allow plenty of natural light during the day and stunning views of downtown during the night. In-suite laundry, granite and stainless steel appliances make this unit move in ready. It is fully air-conditioned and comes with a titled underground parking stall and assigned storage. Step out your door to enjoy a short walk to 17th Ave Entertainment District and only a block away from Sunterra and Shoppers Drug Mart. Also, a quick walk to city pathways, and the LRT station. NUERA also has its own amenities for residents to enjoy including a state-of-the-art Fitness. Quick possession and move in ready!