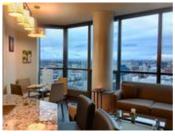

## Description

22,000 Price drop! OPEN HOUSE on Saturday the 6 May 1:00 to 5:00. Panoramic views of the mountains and downtown spanning West / Northwest from the 25th floor of Keynote 2! Two bed, two full bath corner unit with one of the best layouts available in the complex; get a sun tan in the privacy of your bedroom! Floor to ceiling glass walls all the way covering both bedrooms and the lovely living room in between, all 9 ft. ceiling. The condo unit has been maintained immaculately. Keynote 2 is one of the most sought after complex in beltline offering a fantastic gym with a wide range of fitness equipment, a whirlpool spa, a very nice owners lounge (available for private functions), roof top patio with barbeque, bike storage, guest suits and access to Sunterra Market & Bar from within the building (without stepping out in the cold). The unit comes with a good size storage locker and heated underground parking.