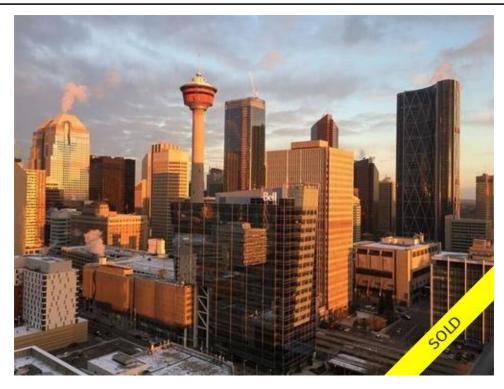

## Description

22,000 Price drop! OPEN HOUSE on Saturday the 6 May 1:00 to 5:00. Panoramic views of the mountains and downtown spanning West / Northwest from the 25th floor of Keynote 2! Two bed, two full bath corner unit with one of the best layouts available in the complex; get a sun tan in the privacy of your bedroom! Floor to ceiling glass walls all the way covering both bedrooms and the lovely living room in between, all 9 ft. ceiling. The condo unit has been maintained immaculately. Keynote 2 is one of the most sought after complex in beltline offering a fantastic gym with a wide range of fitness equipment, a whirlpool spa, a very nice owners lounge (available for private functions), roof top patio with barbeque, bike storage, guest suits and access to Sunterra Market & Bar from within the building (without stepping out in the cold). The unit comes with a good size storage locker and heated underground parking.