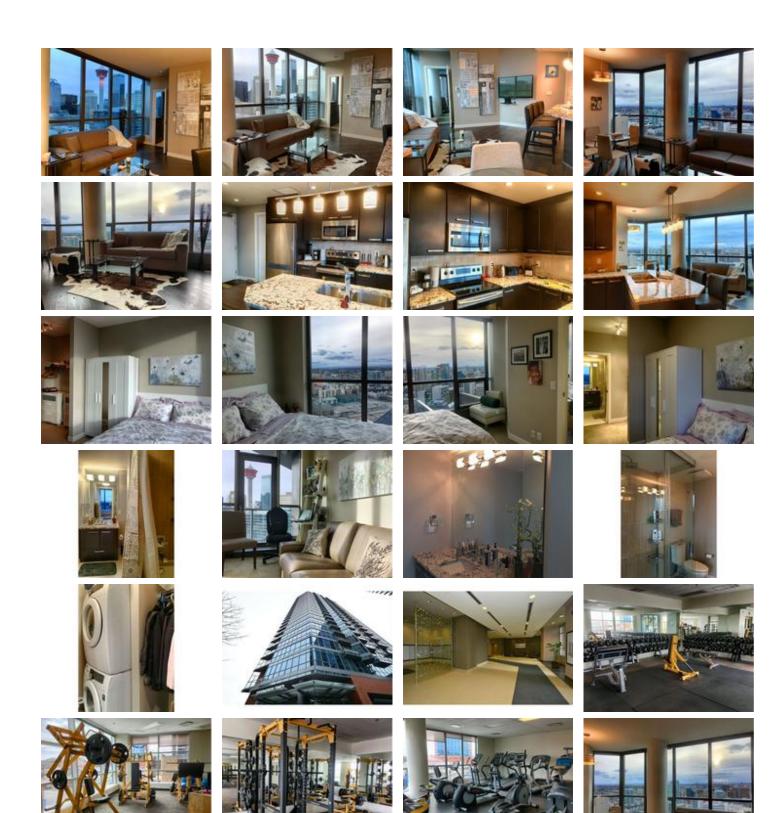

## Description

22,000 Price drop! OPEN HOUSE on Saturday the 6 May 1:00 to 5:00. Panoramic views of the mountains and downtown spanning West / Northwest from the 25th floor of Keynote 2! Two bed, two full bath corner unit with one of the best layouts available in the complex; get a sun tan in the privacy of your bedroom! Floor to ceiling glass walls all the way covering both bedrooms and the lovely living room in between, all 9 ft. ceiling. The condo unit has been maintained immaculately. Keynote 2 is one of the most sought after complex in beltline offering a fantastic gym with a wide range of fitness equipment, a whirlpool spa, a very nice owners lounge (available for private functions), roof top patio with barbeque, bike storage, guest suits and access to Sunterra Market & Bar from within the building (without stepping out in the cold). The unit comes with a good size storage locker and heated underground parking.