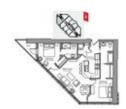

## Description

22,000 Price drop! OPEN HOUSE on Saturday the 6 May 1:00 to 5:00. Panoramic views of the mountains and downtown spanning West / Northwest from the 25th floor of Keynote 2! Two bed, two full bath corner unit with one of the best layouts available in the complex; get a sun tan in the privacy of your bedroom! Floor to ceiling glass walls all the way covering both bedrooms and the lovely living room in between, all 9 ft. ceiling. The condo unit has been maintained immaculately. Keynote 2 is one of the most sought after complex in beltline offering a fantastic gym with a wide range of fitness equipment, a whirlpool spa, a very nice owners lounge (available for private functions), roof top patio with barbeque, bike storage, guest suits and access to Sunterra Market & Bar from within the building (without stepping out in the cold). The unit comes with a good size storage locker and heated underground parking.