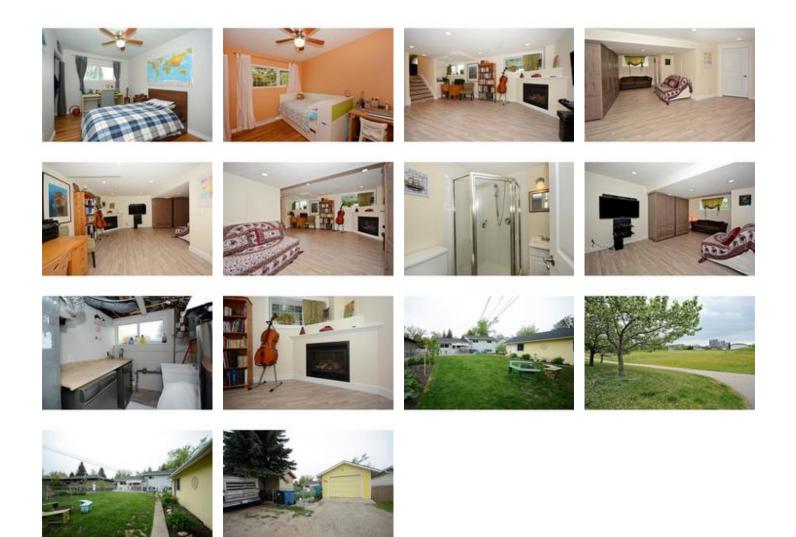

## Description

Welcome to this charming extensively renovated home that displays "Pride of Ownership". The main level boasts an open floor plan with a spacious living room, and dinning room with hardwood flooring. The kitchen has been completely remodeled with maple cabinetry, newer appliances, Tuscan style tiles, flooring and counter tops .The upper level offers 3 good sized bedrooms and a 4 piece bath. The third level has been completely upgraded with a gas fireplace, 3 piece bath, laminate flooring, plus a separate laundry room with Asko washer and dryer, soaking sink and plenty of storage. NEWER windows, shingles, updated electrical panel(100 amp),light fixtures, Hot water tank, poured front walk way and back patio are a few upgrades to mention. Close proximity to all amenities such as Heritage Train Station, Shopping, Schools, Parks, and main fairways..but still remains a quiet location. It truly is a doll house !