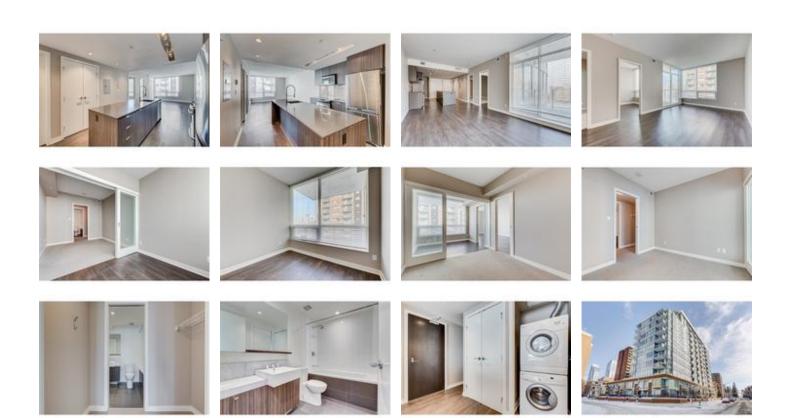

## Description

Calla is located on a quiet street across from the Peter Lougheed House and Gardens and offers easy access into downtown on 5th street. Ideally situated close to shops and restaurants on 17th ave and 10th ave. This one bedroom + den plan offers stunning view towards the city skyline and overlooks the park from the balcony. A dark engineered floor unites the living space of this home and offers a rich sophisticated look. The kitchen is notable with quartz counterops, and masculine cabinets with a hint of a stripe and substantial hardware. The appliances are stainless steel, but it's the backsplash and kitchen faucet that steal the show; one amazing feature is the large pantry off the kitchen. Amenities in Calla include a fitness center and guest suite - plus heated underground parking for you and your friends who come and visit.