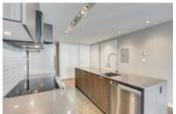

## Description

Calla is located on a quiet street across from the Peter Lougheed House and Gardens and offers easy access into downtown on 5th street. Ideally situated close to shops and restaurants on 17th ave and 10th ave. This one bedroom + den plan offers stunning view towards the city skyline and overlooks the park from the balcony. A dark engineered floor unites the living space of this home and offers a rich sophisticated look. The kitchen is notable with quartz counterops, and masculine cabinets with a hint of a stripe and substantial hardware. The appliances are stainless steel, but it's the backsplash and kitchen faucet that steal the show; one amazing feature is the large pantry off the kitchen. Amenities in Calla include a fitness center and guest suite - plus heated underground parking for you and your friends who come and visit.