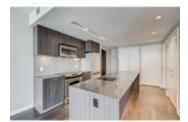

## Description

Calla is located on a quiet street across from the Peter Lougheed House and Gardens and offers easy access into downtown on 5th street. Ideally situated close to shops and restaurants on 17th ave and 10th ave. This one bedroom + den plan offers stunning view towards the city skyline and overlooks the park from the balcony. A dark engineered floor unites the living space of this home and offers a rich sophisticated look. The kitchen is notable with quartz counterops, and masculine cabinets with a hint of a stripe and substantial hardware. The appliances are stainless steel, but it's the backsplash and kitchen faucet that steal the show; one amazing feature is the large pantry off the kitchen. Amenities in Calla include a fitness center and guest suite - plus heated underground parking for you and your friends who come and visit.