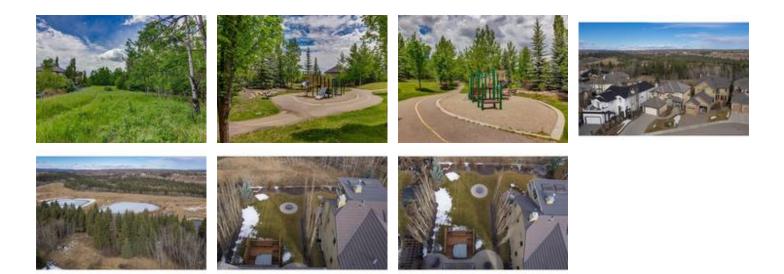

## Description

Welcome to 111 Evergreen Mews SW. On Fish Creek Park! Rarely do homes of this caliber come on the market in this location. The best part to this wonderful property is the over 200 ft deep lot backing directly onto Fish Creek park, hot tub & beautiful landscaping on a quiet close w/ a tot lot steps away. Immaculately maintained, better than show home condition offered by the original owners. Dramatic 2 storey entrance, curved staircase, warm slate tile, traditional floor plan with main floor den, laundry and formal dining. Open concept, high end kitchen with granite counters, gas stove. Retreat upstairs to your true master suite overlooking Fish Creek Park offering His and Hers closets & well laid out ensuite w/ separate vanities, shower and soaker tub. 2 other bedrooms and 4pc bath with separate shower room complete this floor. The downstairs boasts a wet-bar, games area and living room complete with fireplace and built-ins. This home is truly a MUST see! Call today to book your private viewing