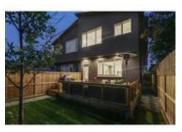

## Description

Welcome to one of the most stunning infills in Mt Pleasant. With just under 2600 sq ft of developed space, you will immediately notice the design, detail and quality put into this home has been meticulously planned and executed. As you enter you will notice the spacious well layed out main floor with a large dining room, family room with fireplace, and beautiful chef's kitchen. The kitchen is a masterpiece of its own with two quartz waterfall islands, gorgeous walnut custom woodwork mixed with a high gloss cabinet, Bocsh appliance and tons of storage. Outside you will find a brand new patio complete with patio heaters, and gas fire table and BBQ all included with sale. On the upper level you have 2 beds, laundry and an over-sized master bedroom with 2 way fireplace. The en-suite includes a steam shower, custom 2 piece bath, heated floors and dual vanity. The basement has in slab heated floors a wet bar and home theatre system. Truly a beautiful place to entertain, relax and call home.See internet rmks