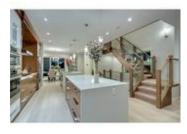

## Description

Welcome to one of the most stunning infills in Mt Pleasant. With just under 2600 sq ft of developed space, you will immediately notice the design, detail and quality put into this home has been meticulously planned and executed. As you enter you will notice the spacious well layed out main floor with a large dining room, family room with fireplace, and beautiful chef's kitchen. The kitchen is a masterpiece of its own with two quartz waterfall islands, gorgeous walnut custom woodwork mixed with a high gloss cabinet, Bocsh appliance and tons of storage. Outside you will find a brand new patio complete with patio heaters, and gas fire table and BBQ all included with sale. On the upper level you have 2 beds, laundry and an over-sized master bedroom with 2 way fireplace. The en-suite includes a steam shower, custom 2 piece bath, heated floors and dual vanity. The basement has in slab heated floors a wet bar and home theatre system. Truly a beautiful place to entertain, relax and call home.See internet rmks