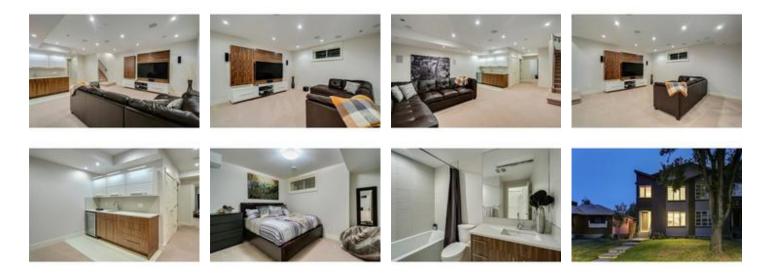

## Description

Welcome to one of the most stunning infills in Mt Pleasant. With just under 2600 sq ft of developed space, you will immediately notice the design, detail and quality put into this home has been meticulously planned and executed. As you enter you will notice the spacious well layed out main floor with a large dining room, family room with fireplace, and beautiful chef's kitchen. The kitchen is a masterpiece of its own with two quartz waterfall islands, gorgeous walnut custom woodwork mixed with a high gloss cabinet, Bocsh appliance and tons of storage. Outside you will find a brand new patio complete with patio heaters, and gas fire table and BBQ all included with sale. On the upper level you have 2 beds, laundry and an over-sized master bedroom with 2 way fireplace. The en-suite includes a steam shower, custom 2 piece bath, heated floors and dual vanity. The basement has in slab heated floors a wet bar and home theatre system. Truly a beautiful place to entertain, relax and call home.See internet rmks