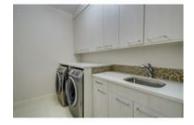

## Description

Welcome to one of the most stunning infills in Mt Pleasant. With just under 2600 sq ft of developed space, you will immediately notice the design, detail and quality put into this home has been meticulously planned and executed. As you enter you will notice the spacious well layed out main floor with a large dining room, family room with fireplace, and beautiful chef's kitchen. The kitchen is a masterpiece of its own with two quartz waterfall islands, gorgeous walnut custom woodwork mixed with a high gloss cabinet, Bocsh appliance and tons of storage. Outside you will find a brand new patio complete with patio heaters, and gas fire table and BBQ all included with sale. On the upper level you have 2 beds, laundry and an over-sized master bedroom with 2 way fireplace. The en-suite includes a steam shower, custom 2 piece bath, heated floors and dual vanity. The basement has in slab heated floors a wet bar and home theatre system. Truly a beautiful place to entertain, relax and call home.See internet rmks