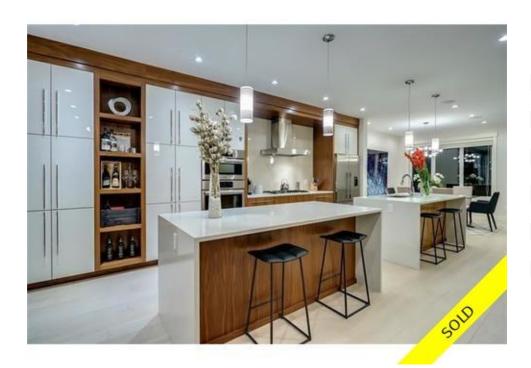

## Description

Welcome to one of the most stunning infills in Mt Pleasant. With just under 2600 sq ft of developed space, you will immediately notice the design, detail and quality put into this home has been meticulously planned and executed. As you enter you will notice the spacious well layed out main floor with a large dining room, family room with fireplace, and beautiful chef's kitchen. The kitchen is a masterpiece of its own with two quartz waterfall islands, gorgeous walnut custom woodwork mixed with a high gloss cabinet, Bocsh appliance and tons of storage. Outside you will find a brand new patio complete with patio heaters, and gas fire table and BBQ all included with sale. On the upper level you have 2 beds, laundry and an over-sized master bedroom with 2 way fireplace. The en-suite includes a steam shower, custom 2 piece bath, heated floors and dual vanity. The basement has in slab heated floors a wet bar and home theatre system. Truly a beautiful place to entertain, relax and call home.See internet rmks