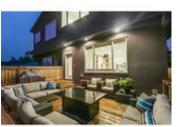

## Description

Welcome to one of the most stunning infills in Mt Pleasant. With just under 2600 sq ft of developed space, you will immediately notice the design, detail and quality put into this home has been meticulously planned and executed. As you enter you will notice the spacious well layed out main floor with a large dining room, family room with fireplace, and beautiful chef's kitchen. The kitchen is a masterpiece of its own with two quartz waterfall islands, gorgeous walnut custom woodwork mixed with a high gloss cabinet, Bocsh appliance and tons of storage. Outside you will find a brand new patio complete with patio heaters, and gas fire table and BBQ all included with sale. On the upper level you have 2 beds, laundry and an over-sized master bedroom with 2 way fireplace. The en-suite includes a steam shower, custom 2 piece bath, heated floors and dual vanity. The basement has in slab heated floors a wet bar and home theatre system. Truly a beautiful place to entertain, relax and call home.See internet rmks