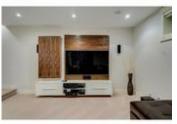

## Description

Welcome to one of the most stunning infills in Mt Pleasant. With just under 2600 sq ft of developed space, you will immediately notice the design, detail and quality put into this home has been meticulously planned and executed. As you enter you will notice the spacious well layed out main floor with a large dining room, family room with fireplace, and beautiful chef's kitchen. The kitchen is a masterpiece of its own with two quartz waterfall islands, gorgeous walnut custom woodwork mixed with a high gloss cabinet, Bocsh appliance and tons of storage. Outside you will find a brand new patio complete with patio heaters, and gas fire table and BBQ all included with sale. On the upper level you have 2 beds, laundry and an over-sized master bedroom with 2 way fireplace. The en-suite includes a steam shower, custom 2 piece bath, heated floors and dual vanity. The basement has in slab heated floors a wet bar and home theatre system. Truly a beautiful place to entertain, relax and call home.See internet rmks