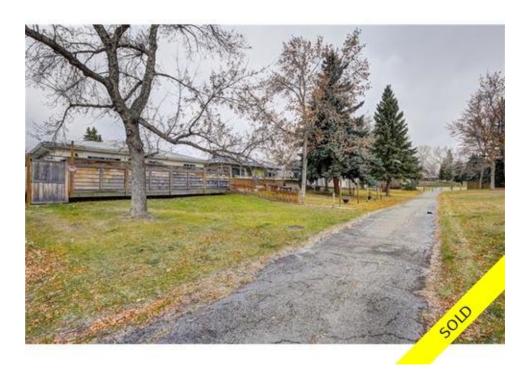

## Description

GREAT CONDITION BUNGALOW shows pride of ownership and features many QUALITY RENOVATIONS including a gorgeous modern kitchen with QUARTZ COUNTERTOPS and new ceramic tile backsplash open to spacious living room, newer flooring and carpeting throughout main floor, beautifully UPDATED MAIN BATHROOM, NEW WINDOWS ON MAIN FLOOR, entire main floor recently painted, patio doors to large front deck and common park area, finished basement features a family room, full bathroom and a large office/den (could easily be 4th bedroom), LARGE DOUBLE GARAGE and a fully fenced yard. Great unique location fronting onto large treed greenspace and just a STONES THROW TO WEST DOVER ELEMENTARY SCHOOL and Valleyview Regional Park.