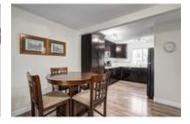

## Description

GREAT CONDITION BUNGALOW shows pride of ownership and features many QUALITY RENOVATIONS including a gorgeous modern kitchen with QUARTZ COUNTERTOPS and new ceramic tile backsplash open to spacious living room, newer flooring and carpeting throughout main floor, beautifully UPDATED MAIN BATHROOM, NEW WINDOWS ON MAIN FLOOR, entire main floor recently painted, patio doors to large front deck and common park area, finished basement features a family room, full bathroom and a large office/den (could easily be 4th bedroom), LARGE DOUBLE GARAGE and a fully fenced yard. Great unique location fronting onto large treed greenspace and just a STONES THROW TO WEST DOVER ELEMENTARY SCHOOL and Valleyview Regional Park.