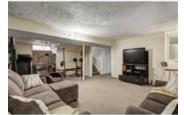

## Description

GREAT CONDITION BUNGALOW shows pride of ownership and features many QUALITY RENOVATIONS including a gorgeous modern kitchen with QUARTZ COUNTERTOPS and new ceramic tile backsplash open to spacious living room, newer flooring and carpeting throughout main floor, beautifully UPDATED MAIN BATHROOM, NEW WINDOWS ON MAIN FLOOR, entire main floor recently painted, patio doors to large front deck and common park area, finished basement features a family room, full bathroom and a large office/den (could easily be 4th bedroom), LARGE DOUBLE GARAGE and a fully fenced yard. Great unique location fronting onto large treed greenspace and just a STONES THROW TO WEST DOVER ELEMENTARY SCHOOL and Valleyview Regional Park.