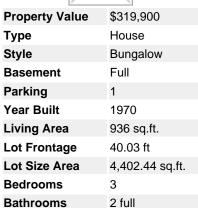

## Description

GREAT CONDITION BUNGALOW shows pride of ownership and features many QUALITY RENOVATIONS including a gorgeous modern kitchen with QUARTZ COUNTERTOPS and new ceramic tile backsplash open to spacious living room, newer flooring and carpeting throughout main floor, beautifully UPDATED MAIN BATHROOM, NEW WINDOWS ON MAIN FLOOR, entire main floor recently painted, patio doors to large front deck and common park area, finished basement features a family room, full bathroom and a large office/den (could easily be 4th bedroom), LARGE DOUBLE GARAGE and a fully fenced yard. Great unique location fronting onto large treed greenspace and just a STONES THROW TO WEST DOVER ELEMENTARY SCHOOL and Valleyview Regional Park.