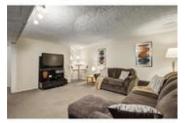

## Description

GREAT CONDITION BUNGALOW shows pride of ownership and features many QUALITY RENOVATIONS including a gorgeous modern kitchen with QUARTZ COUNTERTOPS and new ceramic tile backsplash open to spacious living room, newer flooring and carpeting throughout main floor, beautifully UPDATED MAIN BATHROOM, NEW WINDOWS ON MAIN FLOOR, entire main floor recently painted, patio doors to large front deck and common park area, finished basement features a family room, full bathroom and a large office/den (could easily be 4th bedroom), LARGE DOUBLE GARAGE and a fully fenced yard. Great unique location fronting onto large treed greenspace and just a STONES THROW TO WEST DOVER ELEMENTARY SCHOOL and Valleyview Regional Park.