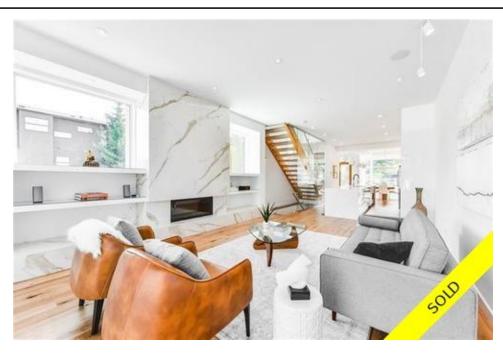

## Description

OPEN HOUSE SAT/SUN JAN 19/20. 2302 4 Ave NW. Gorgeous, modern, detached inner city gem in sought-after West Hillhurst. Refreshing open plan unlike any other w/soaring 10' flat ceilings. Wideplank oak hrdwd flrs. Centerpiece gourmet kitch w/crisp gloss white flat panel cabinets, wall pantry, Cesar Stone counters & 14' waterfall edge island. Deluxe SS Jenn Air applics incl gas cooktop & wall oven. Lrg dining area. Open great rm w/ribbon flame gas FP & showcase flr-ceiling tile surround & mantle. 3 bdrms up incl generous master & spa style ensuite w/freestanding soaker tub, European tiled shower w/10mil glass w/dual spray heads, dual sinks & Cesar Stone counters. Upper laundry rm. Fully dev lower IvI w/huge windows, Irg 4th bdrm, 3pc bath w/oversize steam shower & huge media rm w/wet bar. Many extras incl; oversized windows, upgraded lighting/plumbing pkg, built-in speakers & more! Premium loc is mins top Kensington & DT. Thoughtfully designed, aesthetically exciting inner city lifestyle home!