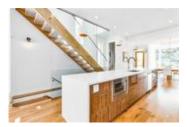

## Description

OPEN HOUSE SAT/SUN JAN 19/20. 2302 4 Ave NW. Gorgeous, modern, detached inner city gem in sought-after West Hillhurst. Refreshing open plan unlike any other w/soaring 10' flat ceilings. Wideplank oak hrdwd flrs. Centerpiece gourmet kitch w/crisp gloss white flat panel cabinets, wall pantry, Cesar Stone counters & 14' waterfall edge island. Deluxe SS Jenn Air applics incl gas cooktop & wall oven. Lrg dining area. Open great rm w/ribbon flame gas FP & showcase flr-ceiling tile surround & mantle. 3 bdrms up incl generous master & spa style ensuite w/freestanding soaker tub, European tiled shower w/10mil glass w/dual spray heads, dual sinks & Cesar Stone counters. Upper laundry rm. Fully dev lower IvI w/huge windows, Irg 4th bdrm, 3pc bath w/oversize steam shower & huge media rm w/wet bar. Many extras incl; oversized windows, upgraded lighting/plumbing pkg, built-in speakers & more! Premium loc is mins top Kensington & DT. Thoughtfully designed, aesthetically exciting inner city lifestyle home!