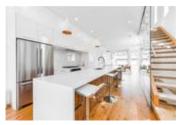

## Description

OPEN HOUSE SAT/SUN JAN 19/20. 2302 4 Ave NW. Gorgeous, modern, detached inner city gem in sought-after West Hillhurst. Refreshing open plan unlike any other w/soaring 10' flat ceilings. Wideplank oak hrdwd flrs. Centerpiece gourmet kitch w/crisp gloss white flat panel cabinets, wall pantry, Cesar Stone counters & 14' waterfall edge island. Deluxe SS Jenn Air applics incl gas cooktop & wall oven. Lrg dining area. Open great rm w/ribbon flame gas FP & showcase flr-ceiling tile surround & mantle. 3 bdrms up incl generous master & spa style ensuite w/freestanding soaker tub, European tiled shower w/10mil glass w/dual spray heads, dual sinks & Cesar Stone counters. Upper laundry rm. Fully dev lower IvI w/huge windows, Irg 4th bdrm, 3pc bath w/oversize steam shower & huge media rm w/wet bar. Many extras incl; oversized windows, upgraded lighting/plumbing pkg, built-in speakers & more! Premium loc is mins top Kensington & DT. Thoughtfully designed, aesthetically exciting inner city lifestyle home!