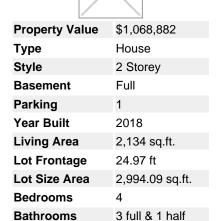

## Description

OPEN HOUSE SAT/SUN JAN 19/20. 2302 4 Ave NW. Gorgeous, modern, detached inner city gem in sought-after West Hillhurst. Refreshing open plan unlike any other w/soaring 10' flat ceilings. Wideplank oak hrdwd flrs. Centerpiece gourmet kitch w/crisp gloss white flat panel cabinets, wall pantry, Cesar Stone counters & 14' waterfall edge island. Deluxe SS Jenn Air applics incl gas cooktop & wall oven. Lrg dining area. Open great rm w/ribbon flame gas FP & showcase flr-ceiling tile surround & mantle. 3 bdrms up incl generous master & spa style ensuite w/freestanding soaker tub, European tiled shower w/10mil glass w/dual spray heads, dual sinks & Cesar Stone counters. Upper laundry rm. Fully dev lower IvI w/huge windows, Irg 4th bdrm, 3pc bath w/oversize steam shower & huge media rm w/wet bar. Many extras incl; oversized windows, upgraded lighting/plumbing pkg, built-in speakers & more! Premium loc is mins top Kensington & DT. Thoughtfully designed, aesthetically exciting inner city lifestyle home!