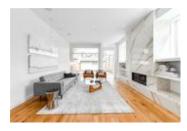

## Description

OPEN HOUSE SAT/SUN JAN 19/20. 2302 4 Ave NW. Gorgeous, modern, detached inner city gem in sought-after West Hillhurst. Refreshing open plan unlike any other w/soaring 10' flat ceilings. Wideplank oak hrdwd flrs. Centerpiece gourmet kitch w/crisp gloss white flat panel cabinets, wall pantry, Cesar Stone counters & 14' waterfall edge island. Deluxe SS Jenn Air applics incl gas cooktop & wall oven. Lrg dining area. Open great rm w/ribbon flame gas FP & showcase flr-ceiling tile surround & mantle. 3 bdrms up incl generous master & spa style ensuite w/freestanding soaker tub, European tiled shower w/10mil glass w/dual spray heads, dual sinks & Cesar Stone counters. Upper laundry rm. Fully dev lower IvI w/huge windows, Irg 4th bdrm, 3pc bath w/oversize steam shower & huge media rm w/wet bar. Many extras incl; oversized windows, upgraded lighting/plumbing pkg, built-in speakers & more! Premium loc is mins top Kensington & DT. Thoughtfully designed, aesthetically exciting inner city lifestyle home!