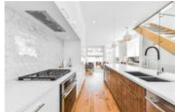

## Description

OPEN HOUSE SAT/SUN JAN 19/20. 2302 4 Ave NW. Gorgeous, modern, detached inner city gem in sought-after West Hillhurst. Refreshing open plan unlike any other w/soaring 10' flat ceilings. Wideplank oak hrdwd flrs. Centerpiece gourmet kitch w/crisp gloss white flat panel cabinets, wall pantry, Cesar Stone counters & 14' waterfall edge island. Deluxe SS Jenn Air applics incl gas cooktop & wall oven. Lrg dining area. Open great rm w/ribbon flame gas FP & showcase flr-ceiling tile surround & mantle. 3 bdrms up incl generous master & spa style ensuite w/freestanding soaker tub, European tiled shower w/10mil glass w/dual spray heads, dual sinks & Cesar Stone counters. Upper laundry rm. Fully dev lower IvI w/huge windows, Irg 4th bdrm, 3pc bath w/oversize steam shower & huge media rm w/wet bar. Many extras incl; oversized windows, upgraded lighting/plumbing pkg, built-in speakers & more! Premium loc is mins top Kensington & DT. Thoughtfully designed, aesthetically exciting inner city lifestyle home!