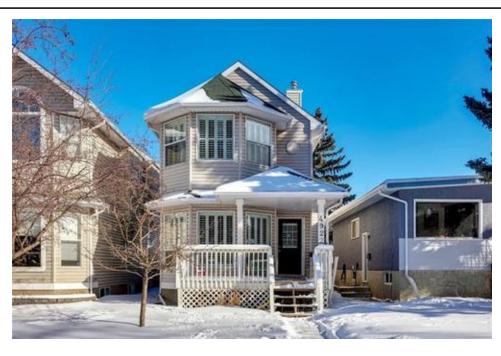

## 4922 21A ST SW, Altadore, Calgary, Alberta, T2T 5C1, Canada

MLS®# C4229158

| Property Value | \$599,900       |
|----------------|-----------------|
| Туре           | House           |
| Style          | 2 Storey        |
| Basement       | Full            |
| Parking        | 1               |
| Year Built     | 1997            |
| Living Area    | 1,711 sq.ft.    |
| Lot Frontage   | 24.93 ft        |
| Lot Size Area  | 2,992.36 sq.ft. |
| Bedrooms       | 3               |
| Bathrooms      | 2 full & 1 half |