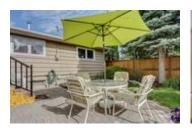

## Description

This beautiful, well-maintained & bright bungalow in desirable Parkland near Fish Creek Park, offers over 3200 sqft of living space; 4 spacious bedrooms, professionally landscaped yard, underground irrigation system, new deck & patio, bright living room with new ceramic tiles, hardwood floors, fireplace, new window & coverings, a well-appointed kitchen with new flooring, s/s appliances, and family room with gas fireplace. The 3 bedrooms on the main level include a master with ensuite, upgraded flooring & windows. The 1600 sqft basement features a 4th bdrm, wet bar, fireplace, billiard room, rec room, cold room, sauna, workshop & ample storage. Extensive upgrades: roof, eavestrough, toilets, carpets, hardwood, ceramic tiles, granite countertops, doors, Lennox Hi-efficiency furnace, built-in vacuum system and has been recently repainted in and out. The perfect family home offering high quality, space, and pride of ownership! This peaceful oasis is ready for you to move today!