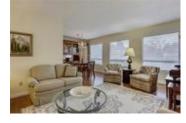

## Description

This beautiful, well-maintained & bright bungalow in desirable Parkland near Fish Creek Park, offers over 3200 sqft of living space; 4 spacious bedrooms, professionally landscaped yard, underground irrigation system, new deck & patio, bright living room with new ceramic tiles, hardwood floors, fireplace, new window & coverings, a well-appointed kitchen with new flooring, s/s appliances, and family room with gas fireplace. The 3 bedrooms on the main level include a master with ensuite, upgraded flooring & windows. The 1600 sqft basement features a 4th bdrm, wet bar, fireplace, billiard room, rec room, cold room, sauna, workshop & ample storage. Extensive upgrades: roof, eavestrough, toilets, carpets, hardwood, ceramic tiles, granite countertops, doors, Lennox Hi-efficiency furnace, built-in vacuum system and has been recently repainted in and out. The perfect family home offering high quality, space, and pride of ownership! This peaceful oasis is ready for you to move today!