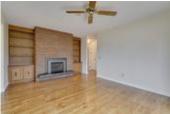

## Description

This beautiful, well-maintained & bright bungalow in desirable Parkland near Fish Creek Park, offers over 3200 sqft of living space; 4 spacious bedrooms, professionally landscaped yard, underground irrigation system, new deck & patio, bright living room with new ceramic tiles, hardwood floors, fireplace, new window & coverings, a well-appointed kitchen with new flooring, s/s appliances, and family room with gas fireplace. The 3 bedrooms on the main level include a master with ensuite, upgraded flooring & windows. The 1600 sqft basement features a 4th bdrm, wet bar, fireplace, billiard room, rec room, cold room, sauna, workshop & ample storage. Extensive upgrades: roof, eavestrough, toilets, carpets, hardwood, ceramic tiles, granite countertops, doors, Lennox Hi-efficiency furnace, built-in vacuum system and has been recently repainted in and out. The perfect family home offering high quality, space, and pride of ownership! This peaceful oasis is ready for you to move today!