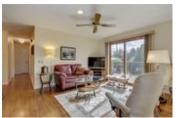

## Description

This beautiful, well-maintained & bright bungalow in desirable Parkland near Fish Creek Park, offers over 3200 sqft of living space; 4 spacious bedrooms, professionally landscaped yard, underground irrigation system, new deck & patio, bright living room with new ceramic tiles, hardwood floors, fireplace, new window & coverings, a well-appointed kitchen with new flooring, s/s appliances, and family room with gas fireplace. The 3 bedrooms on the main level include a master with ensuite, upgraded flooring & windows. The 1600 sqft basement features a 4th bdrm, wet bar, fireplace, billiard room, rec room, cold room, sauna, workshop & ample storage. Extensive upgrades: roof, eavestrough, toilets, carpets, hardwood, ceramic tiles, granite countertops, doors, Lennox Hi-efficiency furnace, built-in vacuum system and has been recently repainted in and out. The perfect family home offering high quality, space, and pride of ownership! This peaceful oasis is ready for you to move today!