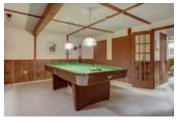

## Description

This beautiful, well-maintained & bright bungalow in desirable Parkland near Fish Creek Park, offers over 3200 sqft of living space; 4 spacious bedrooms, professionally landscaped yard, underground irrigation system, new deck & patio, bright living room with new ceramic tiles, hardwood floors, fireplace, new window & coverings, a well-appointed kitchen with new flooring, s/s appliances, and family room with gas fireplace. The 3 bedrooms on the main level include a master with ensuite, upgraded flooring & windows. The 1600 sqft basement features a 4th bdrm, wet bar, fireplace, billiard room, rec room, cold room, sauna, workshop & ample storage. Extensive upgrades: roof, eavestrough, toilets, carpets, hardwood, ceramic tiles, granite countertops, doors, Lennox Hi-efficiency furnace, built-in vacuum system and has been recently repainted in and out. The perfect family home offering high quality, space, and pride of ownership! This peaceful oasis is ready for you to move today!