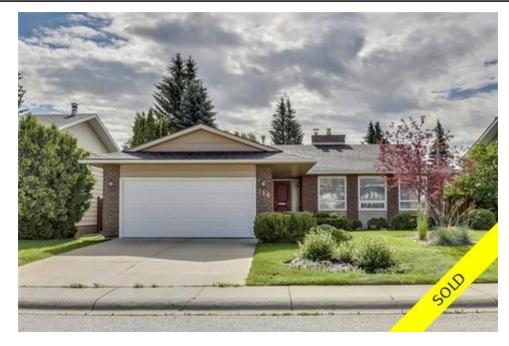

## 116 PARKLAND PL SE, Parkland, Calgary, Alberta, T2J 3Y6, Ca

## MLS®# C4215336

| Image not found or type unknown |              |
|---------------------------------|--------------|
|                                 |              |
| Property Value                  | \$539,900    |
| Туре                            | House        |
| Style                           | Bungalow     |
| Basement                        | Full         |
| Parking                         | 1            |
| Year Built                      | 1974         |
| Living Area                     | 1,653 sq.ft. |
| Lot Frontage                    | 57.05 ft     |
| Bedrooms                        | 4            |
| Bathrooms                       | 3 full       |

## Description

This beautiful, well-maintained & bright bungalow in desirable Parkland near Fish Creek Park, offers over 3200 sqft of living space; 4 spacious bedrooms, professionally landscaped yard, underground irrigation system, new deck & patio, bright living room with new ceramic tiles, hardwood floors, fireplace, new window & coverings, a well-appointed kitchen with new flooring, s/s appliances, and family room with gas fireplace. The 3 bedrooms on the main level include a master with ensuite, upgraded flooring & windows. The 1600 sqft basement features a 4th bdrm, wet bar, fireplace, billiard room, rec room, cold room, sauna, workshop & ample storage. Extensive upgrades: roof, eavestrough, toilets, carpets, hardwood, ceramic tiles, granite countertops, doors, Lennox Hi-efficiency furnace, built-in vacuum system and has been recently repainted in and out. The perfect family home offering high quality, space, and pride of ownership! This peaceful oasis is ready for you to move today!