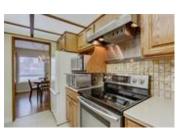

## Description

This beautiful, well-maintained & bright bungalow in desirable Parkland near Fish Creek Park, offers over 3200 sqft of living space; 4 spacious bedrooms, professionally landscaped yard, underground irrigation system, new deck & patio, bright living room with new ceramic tiles, hardwood floors, fireplace, new window & coverings, a well-appointed kitchen with new flooring, s/s appliances, and family room with gas fireplace. The 3 bedrooms on the main level include a master with ensuite, upgraded flooring & windows. The 1600 sqft basement features a 4th bdrm, wet bar, fireplace, billiard room, rec room, cold room, sauna, workshop & ample storage. Extensive upgrades: roof, eavestrough, toilets, carpets, hardwood, ceramic tiles, granite countertops, doors, Lennox Hi-efficiency furnace, built-in vacuum system and has been recently repainted in and out. The perfect family home offering high quality, space, and pride of ownership! This peaceful oasis is ready for you to move today!