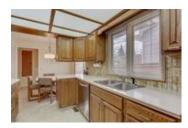

## Description

This beautiful, well-maintained & bright bungalow in desirable Parkland near Fish Creek Park, offers over 3200 sqft of living space; 4 spacious bedrooms, professionally landscaped yard, underground irrigation system, new deck & patio, bright living room with new ceramic tiles, hardwood floors, fireplace, new window & coverings, a well-appointed kitchen with new flooring, s/s appliances, and family room with gas fireplace. The 3 bedrooms on the main level include a master with ensuite, upgraded flooring & windows. The 1600 sqft basement features a 4th bdrm, wet bar, fireplace, billiard room, rec room, cold room, sauna, workshop & ample storage. Extensive upgrades: roof, eavestrough, toilets, carpets, hardwood, ceramic tiles, granite countertops, doors, Lennox Hi-efficiency furnace, built-in vacuum system and has been recently repainted in and out. The perfect family home offering high quality, space, and pride of ownership! This peaceful oasis is ready for you to move today!