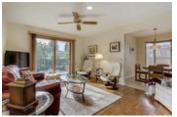

## Description

This beautiful, well-maintained & bright bungalow in desirable Parkland near Fish Creek Park, offers over 3200 sqft of living space; 4 spacious bedrooms, professionally landscaped yard, underground irrigation system, new deck & patio, bright living room with new ceramic tiles, hardwood floors, fireplace, new window & coverings, a well-appointed kitchen with new flooring, s/s appliances, and family room with gas fireplace. The 3 bedrooms on the main level include a master with ensuite, upgraded flooring & windows. The 1600 sqft basement features a 4th bdrm, wet bar, fireplace, billiard room, rec room, cold room, sauna, workshop & ample storage. Extensive upgrades: roof, eavestrough, toilets, carpets, hardwood, ceramic tiles, granite countertops, doors, Lennox Hi-efficiency furnace, built-in vacuum system and has been recently repainted in and out. The perfect family home offering high quality, space, and pride of ownership! This peaceful oasis is ready for you to move today!