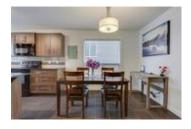

## Description

Bright and spacious, this 2 storey 3 bed 2.5 bath home shows pride of ownership and features many upgrades including new laminate floor in front room, upgraded tile in kitchen, bathroom and laundry, upgraded backsplash and granite counters throughout home. The main floor features a good-sized living room, dining room and a large kitchen with warm toned cabinets, a pantry, a large island and 2 piece powder room. Upstairs you will find 2 good sized bedrooms with 4-piece bath as well as a large master w en-suite and walk in closet. This home comes complete with double detached garage w plenty of storage as well as the yard has been fully landscaped with built in planters. The basement is left for your personal touch and is roughed-in and ready for development. Located on the quiet end of the street with easy access to major roads, shopping centres as well as only a block away from the school.