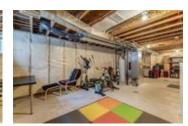

## Description

Bright and spacious, this 2 storey 3 bed 2.5 bath home shows pride of ownership and features many upgrades including new laminate floor in front room, upgraded tile in kitchen, bathroom and laundry, upgraded backsplash and granite counters throughout home. The main floor features a good-sized living room, dining room and a large kitchen with warm toned cabinets, a pantry, a large island and 2 piece powder room. Upstairs you will find 2 good sized bedrooms with 4-piece bath as well as a large master w en-suite and walk in closet. This home comes complete with double detached garage w plenty of storage as well as the yard has been fully landscaped with built in planters. The basement is left for your personal touch and is roughed-in and ready for development. Located on the quiet end of the street with easy access to major roads, shopping centres as well as only a block away from the school.