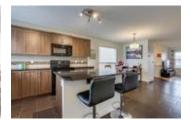

## Description

Bright and spacious, this 2 storey 3 bed 2.5 bath home shows pride of ownership and features many upgrades including new laminate floor in front room, upgraded tile in kitchen, bathroom and laundry, upgraded backsplash and granite counters throughout home. The main floor features a good-sized living room, dining room and a large kitchen with warm toned cabinets, a pantry, a large island and 2 piece powder room. Upstairs you will find 2 good sized bedrooms with 4-piece bath as well as a large master w en-suite and walk in closet. This home comes complete with double detached garage w plenty of storage as well as the yard has been fully landscaped with built in planters. The basement is left for your personal touch and is roughed-in and ready for development. Located on the quiet end of the street with easy access to major roads, shopping centres as well as only a block away from the school.