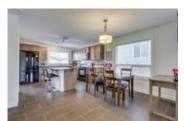

## Description

Bright and spacious, this 2 storey 3 bed 2.5 bath home shows pride of ownership and features many upgrades including new laminate floor in front room, upgraded tile in kitchen, bathroom and laundry, upgraded backsplash and granite counters throughout home. The main floor features a good-sized living room, dining room and a large kitchen with warm toned cabinets, a pantry, a large island and 2 piece powder room. Upstairs you will find 2 good sized bedrooms with 4-piece bath as well as a large master w en-suite and walk in closet. This home comes complete with double detached garage w plenty of storage as well as the yard has been fully landscaped with built in planters. The basement is left for your personal touch and is roughed-in and ready for development. Located on the quiet end of the street with easy access to major roads, shopping centres as well as only a block away from the school.