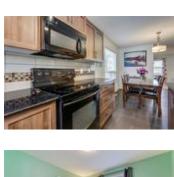

## Description

Bright and spacious, this 2 storey 3 bed 2.5 bath home shows pride of ownership and features many upgrades including new laminate floor in front room, upgraded tile in kitchen, bathroom and laundry, upgraded backsplash and granite counters throughout home. The main floor features a good-sized living room, dining room and a large kitchen with warm toned cabinets, a pantry, a large island and 2 piece powder room. Upstairs you will find 2 good sized bedrooms with 4-piece bath as well as a large master w en-suite and walk in closet. This home comes complete with double detached garage w plenty of storage as well as the yard has been fully landscaped with built in planters. The basement is left for your personal touch and is roughed-in and ready for development. Located on the quiet end of the street with easy access to major roads, shopping centres as well as only a block away from the school.