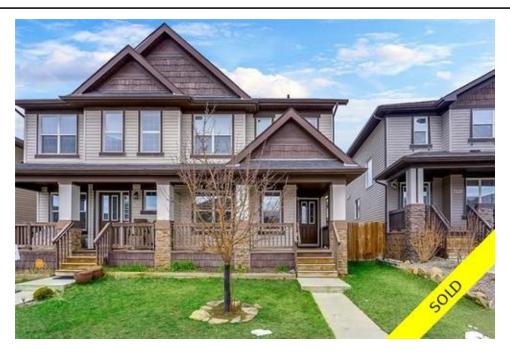

## 1407 PANATELLA BV NW, Panorama Hills, Calgary, Alberta, T3K 0W2, Canada

MLS®# C4243315

| Property Value | \$392,500       |
|----------------|-----------------|
| Туре           | Duplex          |
| Style          | 2 Storey        |
| Basement       | Full            |
| Parking        | 1               |
| Year Built     | 2010            |
| Living Area    | 1,348 sq.ft.    |
| Lot Frontage   | 23.56 ft        |
| Lot Size Area  | 2,884.73 sq.ft. |
| Bedrooms       | 3               |
| Bathrooms      | 2 full & 1 half |

## Description

Bright and spacious, this 2 storey 3 bed 2.5 bath home shows pride of ownership and features many upgrades including new laminate floor in front room, upgraded tile in kitchen, bathroom and laundry, upgraded backsplash and granite counters throughout home. The main floor features a good-sized living room, dining room and a large kitchen with warm toned cabinets, a pantry, a large island and 2 piece powder room. Upstairs you will find 2 good sized bedrooms with 4-piece bath as well as a large master w en-suite and walk in closet. This home comes complete with double detached garage w plenty of storage as well as the yard has been fully landscaped with built in planters. The basement is left for your personal touch and is roughed-in and ready for development. Located on the quiet end of the street with easy access to major roads, shopping centres as well as only a block away from the school.