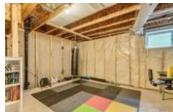

## Description

Bright and spacious, this 2 storey 3 bed 2.5 bath home shows pride of ownership and features many upgrades including new laminate floor in front room, upgraded tile in kitchen, bathroom and laundry, upgraded backsplash and granite counters throughout home. The main floor features a good-sized living room, dining room and a large kitchen with warm toned cabinets, a pantry, a large island and 2 piece powder room. Upstairs you will find 2 good sized bedrooms with 4-piece bath as well as a large master w en-suite and walk in closet. This home comes complete with double detached garage w plenty of storage as well as the yard has been fully landscaped with built in planters. The basement is left for your personal touch and is roughed-in and ready for development. Located on the quiet end of the street with easy access to major roads, shopping centres as well as only a block away from the school.