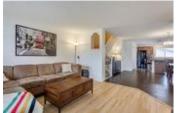

## Description

Bright and spacious, this 2 storey 3 bed 2.5 bath home shows pride of ownership and features many upgrades including new laminate floor in front room, upgraded tile in kitchen, bathroom and laundry, upgraded backsplash and granite counters throughout home. The main floor features a good-sized living room, dining room and a large kitchen with warm toned cabinets, a pantry, a large island and 2 piece powder room. Upstairs you will find 2 good sized bedrooms with 4-piece bath as well as a large master w en-suite and walk in closet. This home comes complete with double detached garage w plenty of storage as well as the yard has been fully landscaped with built in planters. The basement is left for your personal touch and is roughed-in and ready for development. Located on the quiet end of the street with easy access to major roads, shopping centres as well as only a block away from the school.