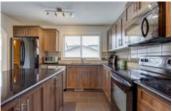

## Description

Bright and spacious, this 2 storey 3 bed 2.5 bath home shows pride of ownership and features many upgrades including new laminate floor in front room, upgraded tile in kitchen, bathroom and laundry, upgraded backsplash and granite counters throughout home. The main floor features a good-sized living room, dining room and a large kitchen with warm toned cabinets, a pantry, a large island and 2 piece powder room. Upstairs you will find 2 good sized bedrooms with 4-piece bath as well as a large master w en-suite and walk in closet. This home comes complete with double detached garage w plenty of storage as well as the yard has been fully landscaped with built in planters. The basement is left for your personal touch and is roughed-in and ready for development. Located on the quiet end of the street with easy access to major roads, shopping centres as well as only a block away from the school.