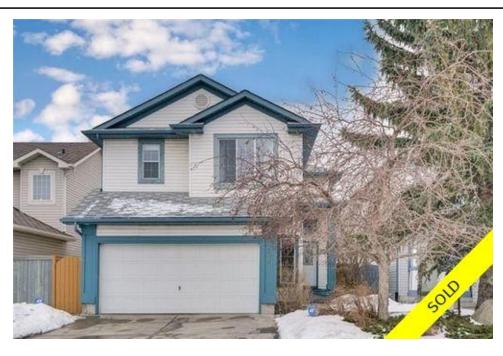

## 828 HARVEST HILLS DR NE, Harvest Hills, Calgary, Alberta, T3K 4N6, Canada

MLS®# C4294143

| Property Value | \$449,900       |
|----------------|-----------------|
| Туре           | House           |
| Style          | 2 Storey        |
| Basement       | Full            |
| Parking        | 1               |
| Year Built     | 1997            |
| Living Area    | 1,473 sq.ft.    |
| Lot Frontage   | 38.39 ft        |
| Lot Size Area  | 3,799.66 sq.ft. |
| Bedrooms       | 4               |
| Bathrooms      | 3 full & 1 half |

## Description

Bright and cheery 2-story open concept former show home. This fully developed home features just under 2200 sq ft with 4 bedrooms and 3.5 baths, a double attached garage with in-floor heat. Cathedral ceilings allow a ton of light, plus gas fireplace makes it the perfect room for curling up & relaxing. The dining room opens onto a beautiful two-tiered deck, fenced and fully landscaped south facing backyard with rock gardens, hot tub deck and garden shed. The second level has a large master bedroom plus en-suite with double shower and private washroom, good sized second and third bedrooms with jack and jill full bathroom between and second floor laundry. The basement is fully developed with living room, bedroom and 3-piece bath. Nice quiet neighbourhood, close to schools, shopping, parks, bike paths and rec centre. Easy access to both Stoney and Deerfoot.