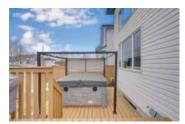

## Description

Bright and cheery 2-story open concept former show home. This fully developed home features just under 2200 sq ft with 4 bedrooms and 3.5 baths, a double attached garage with in-floor heat. Cathedral ceilings allow a ton of light, plus gas fireplace makes it the perfect room for curling up & relaxing. The dining room opens onto a beautiful two-tiered deck, fenced and fully landscaped south facing backyard with rock gardens, hot tub deck and garden shed. The second level has a large master bedroom plus en-suite with double shower and private washroom, good sized second and third bedrooms with jack and jill full bathroom between and second floor laundry. The basement is fully developed with living room, bedroom and 3-piece bath. Nice quiet neighbourhood, close to schools, shopping, parks, bike paths and rec centre. Easy access to both Stoney and Deerfoot.