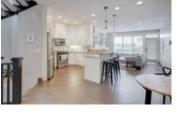

### Description

Check out our Matterport virtual tour where you can walk through the home in the comfort of your own home! Beautifully updated family home in the heart of desirable Richmond offering 3 +1 bedrooms & over 2,700 sq ft of living space. The open main level presents durable tile flooring with the appearance of hardwood & is illuminated with pot lighting & stylish light fixtures showcasing a front dining room which flows into the well-appointed kitchen finished with granite counter tops, breakfast bar, plenty of storage space & a stainless steel appliance package. The adjacent living room includes a feature fireplace, built-in shelves/cabinets & access to the back deck. A 2 piece powder room completes the main level. An elegant open riser curved staircase leads to the second level with 3 bedrooms, a 5 piece main bath & laundry room. The master retreat with vaulted ceiling boasts a walk-in closet & tranquil 5 piece ensuite with dual sinks, jetted tub & separate shower.