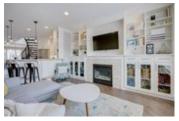

### Description

Check out our Matterport virtual tour where you can walk through the home in the comfort of your own home! Beautifully updated family home in the heart of desirable Richmond offering 3 +1 bedrooms & over 2,700 sq ft of living space. The open main level presents durable tile flooring with the appearance of hardwood & is illuminated with pot lighting & stylish light fixtures showcasing a front dining room which flows into the well-appointed kitchen finished with granite counter tops, breakfast bar, plenty of storage space & a stainless steel appliance package. The adjacent living room includes a feature fireplace, built-in shelves/cabinets & access to the back deck. A 2 piece powder room completes the main level. An elegant open riser curved staircase leads to the second level with 3 bedrooms, a 5 piece main bath & laundry room. The master retreat with vaulted ceiling boasts a walk-in closet & tranquil 5 piece ensuite with dual sinks, jetted tub & separate shower.