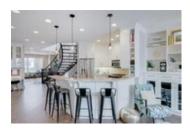

### Description

Check out our Matterport virtual tour where you can walk through the home in the comfort of your own home! Beautifully updated family home in the heart of desirable Richmond offering 3 +1 bedrooms & over 2,700 sq ft of living space. The open main level presents durable tile flooring with the appearance of hardwood & is illuminated with pot lighting & stylish light fixtures showcasing a front dining room which flows into the well-appointed kitchen finished with granite counter tops, breakfast bar, plenty of storage space & a stainless steel appliance package. The adjacent living room includes a feature fireplace, built-in shelves/cabinets & access to the back deck. A 2 piece powder room completes the main level. An elegant open riser curved staircase leads to the second level with 3 bedrooms, a 5 piece main bath & laundry room. The master retreat with vaulted ceiling boasts a walk-in closet & tranquil 5 piece ensuite with dual sinks, jetted tub & separate shower.