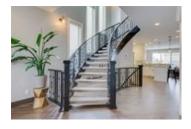

### Description

Check out our Matterport virtual tour where you can walk through the home in the comfort of your own home! Beautifully updated family home in the heart of desirable Richmond offering 3 +1 bedrooms & over 2,700 sq ft of living space. The open main level presents durable tile flooring with the appearance of hardwood & is illuminated with pot lighting & stylish light fixtures showcasing a front dining room which flows into the well-appointed kitchen finished with granite counter tops, breakfast bar, plenty of storage space & a stainless steel appliance package. The adjacent living room includes a feature fireplace, built-in shelves/cabinets & access to the back deck. A 2 piece powder room completes the main level. An elegant open riser curved staircase leads to the second level with 3 bedrooms, a 5 piece main bath & laundry room. The master retreat with vaulted ceiling boasts a walk-in closet & tranquil 5 piece ensuite with dual sinks, jetted tub & separate shower.