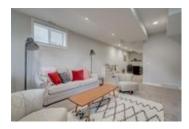

### Description

Check out our Matterport virtual tour where you can walk through the home in the comfort of your own home! Beautifully updated family home in the heart of desirable Richmond offering 3 +1 bedrooms & over 2,700 sq ft of living space. The open main level presents durable tile flooring with the appearance of hardwood & is illuminated with pot lighting & stylish light fixtures showcasing a front dining room which flows into the well-appointed kitchen finished with granite counter tops, breakfast bar, plenty of storage space & a stainless steel appliance package. The adjacent living room includes a feature fireplace, built-in shelves/cabinets & access to the back deck. A 2 piece powder room completes the main level. An elegant open riser curved staircase leads to the second level with 3 bedrooms, a 5 piece main bath & laundry room. The master retreat with vaulted ceiling boasts a walk-in closet & tranquil 5 piece ensuite with dual sinks, jetted tub & separate shower.