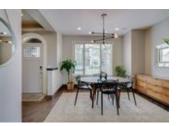

### Description

Check out our Matterport virtual tour where you can walk through the home in the comfort of your own home! Beautifully updated family home in the heart of desirable Richmond offering 3 +1 bedrooms & over 2,700 sq ft of living space. The open main level presents durable tile flooring with the appearance of hardwood & is illuminated with pot lighting & stylish light fixtures showcasing a front dining room which flows into the well-appointed kitchen finished with granite counter tops, breakfast bar, plenty of storage space & a stainless steel appliance package. The adjacent living room includes a feature fireplace, built-in shelves/cabinets & access to the back deck. A 2 piece powder room completes the main level. An elegant open riser curved staircase leads to the second level with 3 bedrooms, a 5 piece main bath & laundry room. The master retreat with vaulted ceiling boasts a walk-in closet & tranquil 5 piece ensuite with dual sinks, jetted tub & separate shower.