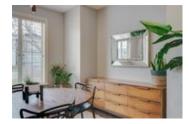

### Description

Check out our Matterport virtual tour where you can walk through the home in the comfort of your own home! Beautifully updated family home in the heart of desirable Richmond offering 3 +1 bedrooms & over 2,700 sq ft of living space. The open main level presents durable tile flooring with the appearance of hardwood & is illuminated with pot lighting & stylish light fixtures showcasing a front dining room which flows into the well-appointed kitchen finished with granite counter tops, breakfast bar, plenty of storage space & a stainless steel appliance package. The adjacent living room includes a feature fireplace, built-in shelves/cabinets & access to the back deck. A 2 piece powder room completes the main level. An elegant open riser curved staircase leads to the second level with 3 bedrooms, a 5 piece main bath & laundry room. The master retreat with vaulted ceiling boasts a walk-in closet & tranquil 5 piece ensuite with dual sinks, jetted tub & separate shower.