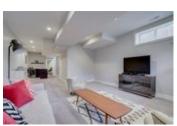

### Description

Check out our Matterport virtual tour where you can walk through the home in the comfort of your own home! Beautifully updated family home in the heart of desirable Richmond offering 3 +1 bedrooms & over 2,700 sq ft of living space. The open main level presents durable tile flooring with the appearance of hardwood & is illuminated with pot lighting & stylish light fixtures showcasing a front dining room which flows into the well-appointed kitchen finished with granite counter tops, breakfast bar, plenty of storage space & a stainless steel appliance package. The adjacent living room includes a feature fireplace, built-in shelves/cabinets & access to the back deck. A 2 piece powder room completes the main level. An elegant open riser curved staircase leads to the second level with 3 bedrooms, a 5 piece main bath & laundry room. The master retreat with vaulted ceiling boasts a walk-in closet & tranquil 5 piece ensuite with dual sinks, jetted tub & separate shower.