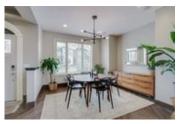

## 2133 32 AV SW, Richmond, Calgary, Alberta, T2T 1W9, Ca

### Description

Check out our Matterport virtual tour where you can walk through the home in the comfort of your own home! Beautifully updated family home in the heart of desirable Richmond offering 3 +1 bedrooms & over 2,700 sq ft of living space. The open main level presents durable tile flooring with the appearance of hardwood & is illuminated with pot lighting & stylish light fixtures showcasing a front dining room which flows into the well-appointed kitchen finished with granite counter tops, breakfast bar, plenty of storage space & a stainless steel appliance package. The adjacent living room includes a feature fireplace, built-in shelves/cabinets & access to the back deck. A 2 piece powder room completes the main level. An elegant open riser curved staircase leads to the second level with 3 bedrooms, a 5 piece main bath & laundry room. The master retreat with vaulted ceiling boasts a walk-in closet & tranquil 5 piece ensuite with dual sinks, jetted tub & separate shower.