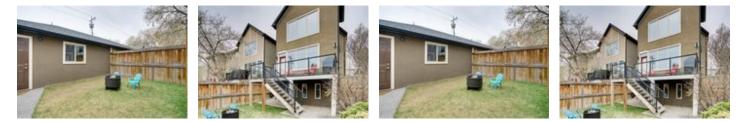

## 2133 32 AV SW, Richmond, Calgary, Alberta, T2T 1W9, Ca

#### Image not found or type unknown **Property Value** \$719,900 Туре House 2 Storey Style Basement Full Parking 1 Year Built 2005 Living Area 1,837 sq.ft. Lot Frontage 24.93 ft Lot Size Area 3,121.53 sq.ft. **Bedrooms** 3 **Bathrooms** 3 full & 1 half

### Description

Check out our Matterport virtual tour where you can walk through the home in the comfort of your own home! Beautifully updated family home in the heart of desirable Richmond offering 3 +1 bedrooms & over 2,700 sq ft of living space. The open main level presents durable tile flooring with the appearance of hardwood & is illuminated with pot lighting & stylish light fixtures showcasing a front dining room which flows into the well-appointed kitchen finished with granite counter tops, breakfast bar, plenty of storage space & a stainless steel appliance package. The adjacent living room includes a feature fireplace, built-in shelves/cabinets & access to the back deck. A 2 piece powder room completes the main level. An elegant open riser curved staircase leads to the second level with 3 bedrooms, a 5 piece main bath & laundry room. The master retreat with vaulted ceiling boasts a walk-in closet & tranquil 5 piece ensuite with dual sinks, jetted tub & separate shower.