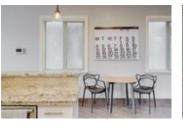

### Description

Check out our Matterport virtual tour where you can walk through the home in the comfort of your own home! Beautifully updated family home in the heart of desirable Richmond offering 3 +1 bedrooms & over 2,700 sq ft of living space. The open main level presents durable tile flooring with the appearance of hardwood & is illuminated with pot lighting & stylish light fixtures showcasing a front dining room which flows into the well-appointed kitchen finished with granite counter tops, breakfast bar, plenty of storage space & a stainless steel appliance package. The adjacent living room includes a feature fireplace, built-in shelves/cabinets & access to the back deck. A 2 piece powder room completes the main level. An elegant open riser curved staircase leads to the second level with 3 bedrooms, a 5 piece main bath & laundry room. The master retreat with vaulted ceiling boasts a walk-in closet & tranquil 5 piece ensuite with dual sinks, jetted tub & separate shower.