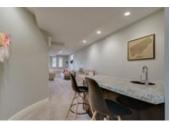

### Description

Check out our Matterport virtual tour where you can walk through the home in the comfort of your own home! Beautifully updated family home in the heart of desirable Richmond offering 3 +1 bedrooms & over 2,700 sq ft of living space. The open main level presents durable tile flooring with the appearance of hardwood & is illuminated with pot lighting & stylish light fixtures showcasing a front dining room which flows into the well-appointed kitchen finished with granite counter tops, breakfast bar, plenty of storage space & a stainless steel appliance package. The adjacent living room includes a feature fireplace, built-in shelves/cabinets & access to the back deck. A 2 piece powder room completes the main level. An elegant open riser curved staircase leads to the second level with 3 bedrooms, a 5 piece main bath & laundry room. The master retreat with vaulted ceiling boasts a walk-in closet & tranquil 5 piece ensuite with dual sinks, jetted tub & separate shower.