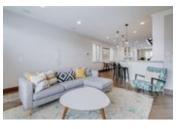

### Description

Check out our Matterport virtual tour where you can walk through the home in the comfort of your own home! Beautifully updated family home in the heart of desirable Richmond offering 3 +1 bedrooms & over 2,700 sq ft of living space. The open main level presents durable tile flooring with the appearance of hardwood & is illuminated with pot lighting & stylish light fixtures showcasing a front dining room which flows into the well-appointed kitchen finished with granite counter tops, breakfast bar, plenty of storage space & a stainless steel appliance package. The adjacent living room includes a feature fireplace, built-in shelves/cabinets & access to the back deck. A 2 piece powder room completes the main level. An elegant open riser curved staircase leads to the second level with 3 bedrooms, a 5 piece main bath & laundry room. The master retreat with vaulted ceiling boasts a walk-in closet & tranquil 5 piece ensuite with dual sinks, jetted tub & separate shower.