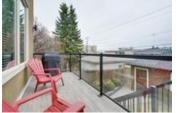

### Description

Check out our Matterport virtual tour where you can walk through the home in the comfort of your own home! Beautifully updated family home in the heart of desirable Richmond offering 3 +1 bedrooms & over 2,700 sq ft of living space. The open main level presents durable tile flooring with the appearance of hardwood & is illuminated with pot lighting & stylish light fixtures showcasing a front dining room which flows into the well-appointed kitchen finished with granite counter tops, breakfast bar, plenty of storage space & a stainless steel appliance package. The adjacent living room includes a feature fireplace, built-in shelves/cabinets & access to the back deck. A 2 piece powder room completes the main level. An elegant open riser curved staircase leads to the second level with 3 bedrooms, a 5 piece main bath & laundry room. The master retreat with vaulted ceiling boasts a walk-in closet & tranquil 5 piece ensuite with dual sinks, jetted tub & separate shower.