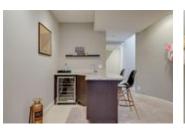

### Description

Check out our Matterport virtual tour where you can walk through the home in the comfort of your own home! Beautifully updated family home in the heart of desirable Richmond offering 3 +1 bedrooms & over 2,700 sq ft of living space. The open main level presents durable tile flooring with the appearance of hardwood & is illuminated with pot lighting & stylish light fixtures showcasing a front dining room which flows into the well-appointed kitchen finished with granite counter tops, breakfast bar, plenty of storage space & a stainless steel appliance package. The adjacent living room includes a feature fireplace, built-in shelves/cabinets & access to the back deck. A 2 piece powder room completes the main level. An elegant open riser curved staircase leads to the second level with 3 bedrooms, a 5 piece main bath & laundry room. The master retreat with vaulted ceiling boasts a walk-in closet & tranquil 5 piece ensuite with dual sinks, jetted tub & separate shower.