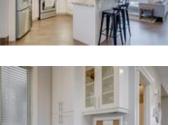

### Description

Check out our Matterport virtual tour where you can walk through the home in the comfort of your own home! Beautifully updated family home in the heart of desirable Richmond offering 3 +1 bedrooms & over 2,700 sq ft of living space. The open main level presents durable tile flooring with the appearance of hardwood & is illuminated with pot lighting & stylish light fixtures showcasing a front dining room which flows into the well-appointed kitchen finished with granite counter tops, breakfast bar, plenty of storage space & a stainless steel appliance package. The adjacent living room includes a feature fireplace, built-in shelves/cabinets & access to the back deck. A 2 piece powder room completes the main level. An elegant open riser curved staircase leads to the second level with 3 bedrooms, a 5 piece main bath & laundry room. The master retreat with vaulted ceiling boasts a walk-in closet & tranquil 5 piece ensuite with dual sinks, jetted tub & separate shower.