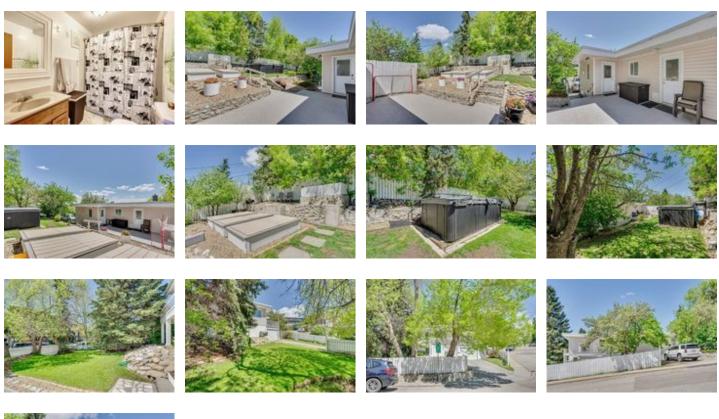

## Description

Attention investors!! Extremely rare opportunity in Parkhill/Stanley Park to purchase as a holding property or redevelop. Situated hillside on a large MC-1 37 x 132 corner lot this has tons of potential for any developer to build several units some with city and downtown views. The home itself has been well maintained with a bright and sunny floorplan, and has been set up for success as a holding property with newer windows, newer roof, (2 of each Furnace, HW tank, washers,dryers,fridge, stoves, dishwashers and microwaves). You will find a spacious top floor with 3 beds/1 bath and a walkout basement suite with 2 beds/1 bath. There is plenty of parking with a double tandem garage, large driveway, plus another parking pad on side as well as ample street parking. Just minutes to downtown and shops and steps to Stanley Park, paths or transit this is a true gem of a property.