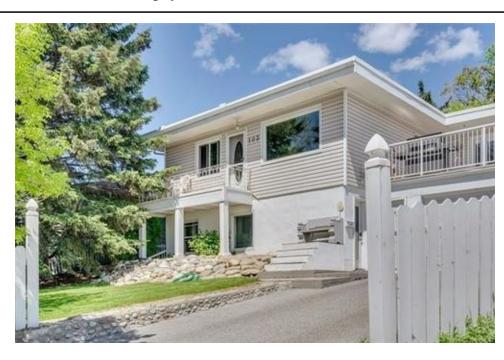

## 102 41 AV SW, Parkhill, Calgary, Alberta, T2S 0Z2, Ca

MLS®# C4300504

mage not found or type unknown

## Description

Attention investors!! Extremely rare opportunity in Parkhill/Stanley Park to purchase as a holding property or redevelop. Situated hillside on a large MC-1 37 x 132 corner lot this has tons of potential for any developer to build several units some with city and downtown views. The home itself has been well maintained with a bright and sunny floorplan, and has been set up for success as a holding property with newer windows, newer roof, (2 of each Furnace, HW tank, washers,dryers,fridge, stoves, dishwashers and microwaves). You will find a spacious top floor with 3 beds/1 bath and a walkout basement suite with 2 beds/1 bath. There is plenty of parking with a double tandem garage, large driveway, plus another parking pad on side as well as ample street parking. Just minutes to downtown and shops and steps to Stanley Park, paths or transit this is a true gem of a property.