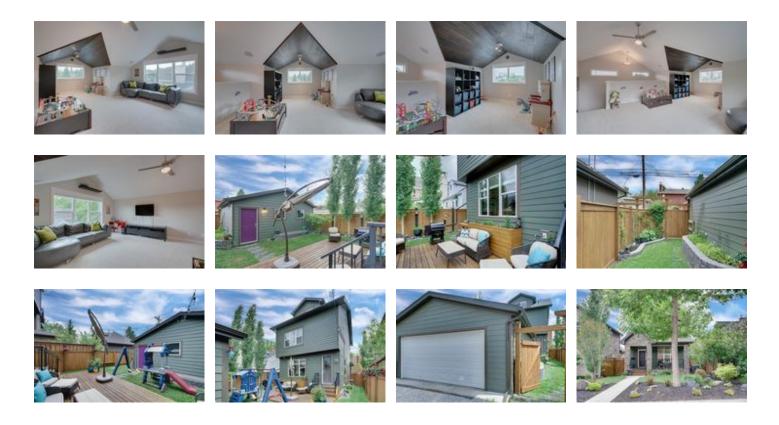

## Description

Rare opportunity to own this beautiful 3 storey home built by lifestyle homes. Tucked away on one of the best tree lined streets in the heart of Bridgeland & offers over 2000 sq ft of above grade space. The main level of this home features hardwood floors, stylish light fixtures, showcasing a formal living room with feature fireplace, a spacious pantry & a beautiful chef-inspired kitchen finished with high-end granite counter tops, stainless steel appliances & inviting dining area overlooking the west backyard, a mudroom area & 2 piece powder room complete the main level. On the 2nd floor you will find 2 spacious bedrooms as well as a 4-piece bath. The master retreat features downtown views, a walk-in closet, spa like rain shower. The 3rd level provides a loft like space that could be used as a media room or playroom for the kids. Other highlights incl: central AC, welcoming front porch, beautifully landscaped gardens, a sunny west back yard with deck, patio & oversized heated double detached garage.