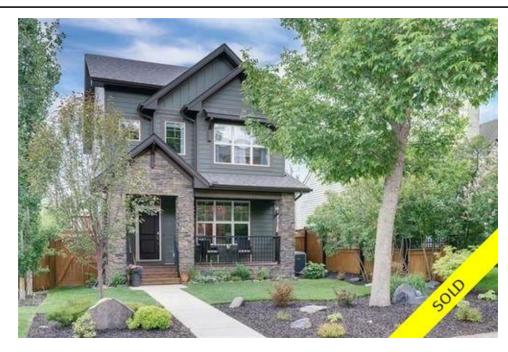

## 405 11A ST NE, Bridgeland/Riverside, Calgary, Alberta, T2E 4P2, Ca

## MLS®# C4303167

| Image not found or type unknown |                 |
|---------------------------------|-----------------|
| Property Value                  | \$1,099,000     |
| Туре                            | Detached        |
| Style                           | 3 Storey        |
| Basement                        | Full            |
| Parking                         | 1               |
| Year Built                      | 2014            |
| Living Area                     | 2,039 sq.ft.    |
| Lot Frontage                    | 35.56 ft        |
| Lot Size Area                   | 3,918.06 sq.ft. |
| Bedrooms                        | 3               |
| Bathrooms                       | 2 full & 1 half |

## Description

Rare opportunity to own this beautiful 3 storey home built by lifestyle homes. Tucked away on one of the best tree lined streets in the heart of Bridgeland & offers over 2000 sq ft of above grade space. The main level of this home features hardwood floors, stylish light fixtures, showcasing a formal living room with feature fireplace, a spacious pantry & a beautiful chef-inspired kitchen finished with high-end granite counter tops, stainless steel appliances & inviting dining area overlooking the west backyard, a mudroom area & 2 piece powder room complete the main level. On the 2nd floor you will find 2 spacious bedrooms as well as a 4-piece bath. The master retreat features downtown views, a walk-in closet, spa like rain shower. The 3rd level provides a loft like space that could be used as a media room or playroom for the kids. Other highlights incl: central AC, welcoming front porch, beautifully landscaped gardens, a sunny west back yard with deck, patio & oversized heated double detached garage.