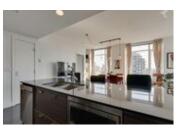

## Description

Welcome to the Drake! This beautiful, sunny 1 bed + den corner unit is situated in the best locations off of 17th with stunning unobstructed southwest views from the 14th floor. This stylish unit features a spacious open concept layout, with not one but two balconies to enjoy everything about inner city life. The contemporary kitchen features stainless steel appliances, granite countertops, tiled backsplash, insuite laundry and more. The spacious living & dining rooms offers flexibility and make entertaining easy. With floor to ceiling windows throughout, you will never have to worry about a lack of natural light as they flood the space with light, in turn your plants will be ecstatic! A well appointed master bed with cheater en-suite and your own private deck off the master are a fabulous bonus. Across the living room you will find a small bedroom/den/office which is the perfect space for guests, office, or flex room. This unit comes with one titled underground stall, and storage locker. The Drake is just steps from vibrant 17th Avenue, multiple grocery stores, fitness facilities, or enjoy a night out at one of the several restaurants in the area all within a 3 block radius. Opportunity knocks to be in this established well managed pet friendly building in the heart of it all!