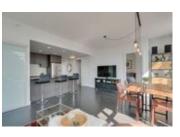

## Description

Welcome to the Drake! This beautiful, sunny 1 bed + den corner unit is situated in the best locations off of 17th with stunning unobstructed southwest views from the 14th floor. This stylish unit features a spacious open concept layout, with not one but two balconies to enjoy everything about inner city life. The contemporary kitchen features stainless steel appliances, granite countertops, tiled backsplash, insuite laundry and more. The spacious living & dining rooms offers flexibility and make entertaining easy. With floor to ceiling windows throughout, you will never have to worry about a lack of natural light as they flood the space with light, in turn your plants will be ecstatic! A well appointed master bed with cheater en-suite and your own private deck off the master are a fabulous bonus. Across the living room you will find a small bedroom/den/office which is the perfect space for guests, office, or flex room. This unit comes with one titled underground stall, and storage locker. The Drake is just steps from vibrant 17th Avenue, multiple grocery stores, fitness facilities, or enjoy a night out at one of the several restaurants in the area all within a 3 block radius. Opportunity knocks to be in this established well managed pet friendly building in the heart of it all!