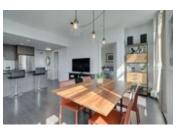

## Description

Welcome to the Drake! This beautiful, sunny 1 bed + den corner unit is situated in the best locations off of 17th with stunning unobstructed southwest views from the 14th floor. This stylish unit features a spacious open concept layout, with not one but two balconies to enjoy everything about inner city life. The contemporary kitchen features stainless steel appliances, granite countertops, tiled backsplash, insuite laundry and more. The spacious living & dining rooms offers flexibility and make entertaining easy. With floor to ceiling windows throughout, you will never have to worry about a lack of natural light as they flood the space with light, in turn your plants will be ecstatic! A well appointed master bed with cheater en-suite and your own private deck off the master are a fabulous bonus. Across the living room you will find a small bedroom/den/office which is the perfect space for guests, office, or flex room. This unit comes with one titled underground stall, and storage locker. The Drake is just steps from vibrant 17th Avenue, multiple grocery stores, fitness facilities, or enjoy a night out at one of the several restaurants in the area all within a 3 block radius. Opportunity knocks to be in this established well managed pet friendly building in the heart of it all!