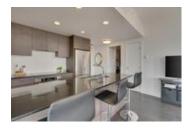

## Description

Welcome to the Drake! This beautiful, sunny 1 bed + den corner unit is situated in the best locations off of 17th with stunning unobstructed southwest views from the 14th floor. This stylish unit features a spacious open concept layout, with not one but two balconies to enjoy everything about inner city life. The contemporary kitchen features stainless steel appliances, granite countertops, tiled backsplash, insuite laundry and more. The spacious living & dining rooms offers flexibility and make entertaining easy. With floor to ceiling windows throughout, you will never have to worry about a lack of natural light as they flood the space with light, in turn your plants will be ecstatic! A well appointed master bed with cheater en-suite and your own private deck off the master are a fabulous bonus. Across the living room you will find a small bedroom/den/office which is the perfect space for guests, office, or flex room. This unit comes with one titled underground stall, and storage locker. The Drake is just steps from vibrant 17th Avenue, multiple grocery stores, fitness facilities, or enjoy a night out at one of the several restaurants in the area all within a 3 block radius. Opportunity knocks to be in this established well managed pet friendly building in the heart of it all!