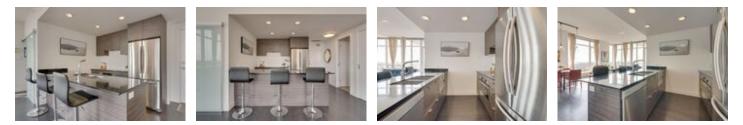

## Description

Welcome to the Drake! This beautiful, sunny 1 bed + den corner unit is situated in the best locations off of 17th with stunning unobstructed southwest views from the 14th floor. This stylish unit features a spacious open concept layout, with not one but two balconies to enjoy everything about inner city life. The contemporary kitchen features stainless steel appliances, granite countertops, tiled backsplash, insuite laundry and more. The spacious living & dining rooms offers flexibility and make entertaining easy. With floor to ceiling windows throughout, you will never have to worry about a lack of natural light as they flood the space with light, in turn your plants will be ecstatic! A well appointed master bed with cheater en-suite and your own private deck off the master are a fabulous bonus. Across the living room you will find a small bedroom/den/office which is the perfect space for guests, office, or flex room. This unit comes with one titled underground stall, and storage locker. The Drake is just steps from vibrant 17th Avenue, multiple grocery stores, fitness facilities, or enjoy a night out at one of the several restaurants in the area all within a 3 block radius. Opportunity knocks to be in this established well managed pet friendly building in the heart of it all!