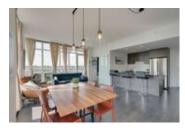

## Description

Welcome to the Drake! This beautiful, sunny 1 bed + den corner unit is situated in the best locations off of 17th with stunning unobstructed southwest views from the 14th floor. This stylish unit features a spacious open concept layout, with not one but two balconies to enjoy everything about inner city life. The contemporary kitchen features stainless steel appliances, granite countertops, tiled backsplash, insuite laundry and more. The spacious living & dining rooms offers flexibility and make entertaining easy. With floor to ceiling windows throughout, you will never have to worry about a lack of natural light as they flood the space with light, in turn your plants will be ecstatic! A well appointed master bed with cheater en-suite and your own private deck off the master are a fabulous bonus. Across the living room you will find a small bedroom/den/office which is the perfect space for guests, office, or flex room. This unit comes with one titled underground stall, and storage locker. The Drake is just steps from vibrant 17th Avenue, multiple grocery stores, fitness facilities, or enjoy a night out at one of the several restaurants in the area all within a 3 block radius. Opportunity knocks to be in this established well managed pet friendly building in the heart of it all!