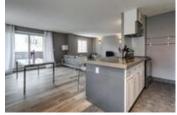

## Description

Welcome to this renovated spacious 1 bed 1.5 bath in the heart of the best part of the Beltline and in a concrete building. This unit is loaded with upgrades including brand new flooring, concrete countertops, stainless steel appliances and amazing views of downtown off of your wrap around deck. This unit features plenty of extras including: in suite laundry, tons of storage with a large storage room in the unit (could be converted to an office/den, storage room on the balcony as well as storage unit in basement, underground secure parking stall, pets friendly. This building is extremely well managed with condo fees including everything but electricity. In a prime location for your downtown needs, 1st Street, 4th Street or 17th Avenue all steps away. You can't beat this unit and its location and for the price!!