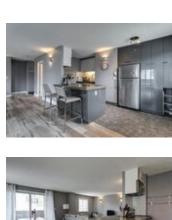

## Description

Welcome to this renovated spacious 1 bed 1.5 bath in the heart of the best part of the Beltline and in a concrete building. This unit is loaded with upgrades including brand new flooring, concrete countertops, stainless steel appliances and amazing views of downtown off of your wrap around deck. This unit features plenty of extras including: in suite laundry, tons of storage with a large storage room in the unit (could be converted to an office/den, storage room on the balcony as well as storage unit in basement, underground secure parking stall, pets friendly. This building is extremely well managed with condo fees including everything but electricity. In a prime location for your downtown needs, 1st Street, 4th Street or 17th Avenue all steps away. You can't beat this unit and its location and for the price!!