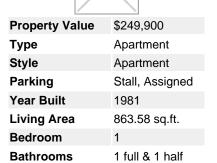

## Description

Welcome to this renovated spacious 1 bed 1.5 bath in the heart of the best part of the Beltline and in a concrete building. This unit is loaded with upgrades including brand new flooring, concrete countertops, stainless steel appliances and amazing views of downtown off of your wrap around deck. This unit features plenty of extras including: in suite laundry, tons of storage with a large storage room in the unit (could be converted to an office/den, storage room on the balcony as well as storage unit in basement, underground secure parking stall, pets friendly. This building is extremely well managed with condo fees including everything but electricity. In a prime location for your downtown needs, 1st Street, 4th Street or 17th Avenue all steps away. You can't beat this unit and its location and for the price!!