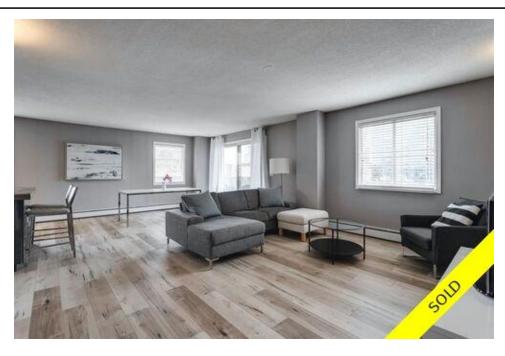

## Description

Welcome to this renovated spacious 1 bed 1.5 bath in the heart of the best part of the Beltline and in a concrete building. This unit is loaded with upgrades including brand new flooring, concrete countertops, stainless steel appliances and amazing views of downtown off of your wrap around deck. This unit features plenty of extras including: in suite laundry, tons of storage with a large storage room in the unit (could be converted to an office/den, storage room on the balcony as well as storage unit in basement, underground secure parking stall, pets friendly. This building is extremely well managed with condo fees including everything but electricity. In a prime location for your downtown needs, 1st Street, 4th Street or 17th Avenue all steps away. You can't beat this unit and its location and for the price!!