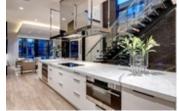

## Description

This sensational modern masterpiece defines the ultimate sophisticated lifestyle in the heart of Calgary's most sought after Upper Mount Royal neighborhood. The stunning 4 bedroom, 5 bathroom 3 level residence provides a luxurious indoor outdoor lifestyle with floor to ceiling sliding doors that open up to the massive south facing yard. The extensively designed open concept main floor consists of a layered kitchen, 17 foot Statuario marble island, Sub Zero built-in fridge, freezer and wine fridge(s), Wolf built-in wall over, steam oven and two Asko dishwashers. Large dining room with feature wine wall and glass curtain wall, cozy custom breakfast nook with access to the covered BBQ area, sensational sun filled family room with black glass fireplace, office with custom built-in library wall and access to private courtyard. Take the feature single stringer floating staircase or the custom black glass elevator to the second floor to the central hall, with steel beams and accent lighting. Upper floor laundry room with heated flooring, over-sized master designed by Nam Dang-Mitchell, grass cloth walls and ripple fold draperies give the master a calming feel. Six piece spa like en suite with heated white quartz tile flooring, Kohler touch panel shower/steam along with modern free standing tub. The master closet will make you feel like you are at a high-end boutique with all custom built-in cabinets and skylights. Two more bedrooms both with private en suites complete the upper level. Fully developed basement with media room, viewing wall to show garage (car not included), 100 inch motorized projection screen and wet bar with Sub Zero bar fridge and dishwasher. Additional bedroom and three piece bath. Close to 200k invested into landscaping, concrete planters, three patios, and steel beam pergola. Attached garage can accommodate four cars and is fully heated with epoxy floors. Additional features include full Control4 Automation, all tile flooring is heated, all exterior doors provided by Fleetwood and commercial glas