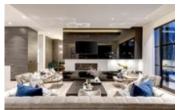

## Description

This sensational modern masterpiece defines the ultimate sophisticated lifestyle in the heart of Calgary's most sought after Upper Mount Royal neighborhood. The stunning 4 bedroom, 5 bathroom 3 level residence provides a luxurious indoor outdoor lifestyle with floor to ceiling sliding doors that open up to the massive south facing yard. The extensively designed open concept main floor consists of a layered kitchen, 17 foot Statuario marble island, Sub Zero built-in fridge, freezer and wine fridge(s), Wolf built-in wall over, steam oven and two Asko dishwashers. Large dining room with feature wine wall and glass curtain wall, cozy custom breakfast nook with access to the covered BBQ area, sensational sun filled family room with black glass fireplace, office with custom built-in library wall and access to private courtyard. Take the feature single stringer floating staircase or the custom black glass elevator to the second floor to the central hall, with steel beams and accent lighting. Upper floor laundry room with heated flooring, over-sized master designed by Nam Dang-Mitchell, grass cloth walls and ripple fold draperies give the master a calming feel. Six piece spa like en suite with heated white quartz tile flooring, Kohler touch panel shower/steam along with modern free standing tub. The master closet will make you feel like you are at a high-end boutique with all custom built-in cabinets and skylights. Two more bedrooms both with private en suites complete the upper level. Fully developed basement with media room, viewing wall to show garage (car not included), 100 inch motorized projection screen and wet bar with Sub Zero bar fridge and dishwasher. Additional bedroom and three piece bath. Close to 200k invested into landscaping, concrete planters, three patios, and steel beam pergola. Attached garage can accommodate four cars and is fully heated with epoxy floors. Additional features include full Control4 Automation, all tile flooring is heated, all exterior doors provided by Fleetwood and commercial glas