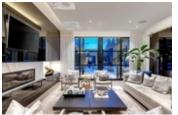

## Description

This sensational modern masterpiece defines the ultimate sophisticated lifestyle in the heart of Calgary's most sought after Upper Mount Royal neighborhood. The stunning 4 bedroom, 5 bathroom 3 level residence provides a luxurious indoor outdoor lifestyle with floor to ceiling sliding doors that open up to the massive south facing yard. The extensively designed open concept main floor consists of a layered kitchen, 17 foot Statuario marble island, Sub Zero built-in fridge, freezer and wine fridge(s), Wolf built-in wall over, steam oven and two Asko dishwashers. Large dining room with feature wine wall and glass curtain wall, cozy custom breakfast nook with access to the covered BBQ area, sensational sun filled family room with black glass fireplace, office with custom built-in library wall and access to private courtyard. Take the feature single stringer floating staircase or the custom black glass elevator to the second floor to the central hall, with steel beams and accent lighting. Upper floor laundry room with heated flooring, over-sized master designed by Nam Dang-Mitchell, grass cloth walls and ripple fold draperies give the master a calming feel. Six piece spa like en suite with heated white quartz tile flooring, Kohler touch panel shower/steam along with modern free standing tub. The master closet will make you feel like you are at a high-end boutique with all custom built-in cabinets and skylights. Two more bedrooms both with private en suites complete the upper level. Fully developed basement with media room, viewing wall to show garage (car not included), 100 inch motorized projection screen and wet bar with Sub Zero bar fridge and dishwasher. Additional bedroom and three piece bath. Close to 200k invested into landscaping, concrete planters, three patios, and steel beam pergola. Attached garage can accommodate four cars and is fully heated with epoxy floors. Additional features include full Control4 Automation, all tile flooring is heated, all exterior doors provided by Fleetwood and commercial glas