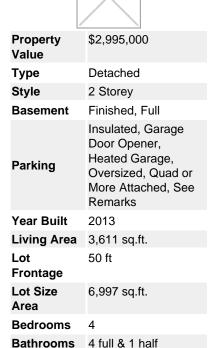

## Description

This sensational modern masterpiece defines the ultimate sophisticated lifestyle in the heart of Calgary's most sought after Upper Mount Royal neighborhood. The stunning 4 bedroom, 5 bathroom 3 level residence provides a luxurious indoor outdoor lifestyle with floor to ceiling sliding doors that open up to the massive south facing yard. The extensively designed open concept main floor consists of a layered kitchen, 17 foot Statuario marble island, Sub Zero built-in fridge, freezer and wine fridge(s), Wolf built-in wall over, steam oven and two Asko dishwashers. Large dining room with feature wine wall and glass curtain wall, cozy custom breakfast nook with access to the covered BBQ area, sensational sun filled family room with black glass fireplace, office with custom built-in library wall and access to private courtyard. Take the feature single stringer floating staircase or the custom black glass elevator to the second floor to the central hall, with steel beams and accent lighting. Upper floor laundry room with heated flooring, over-sized master designed by Nam Dang-Mitchell, grass cloth walls and ripple fold draperies give the master a calming feel. Six piece spa like en suite with heated white quartz tile flooring, Kohler touch panel shower/steam along with modern free standing tub. The master closet will make you feel like you are at a high-end boutique with all custom built-in cabinets and skylights. Two more bedrooms both with private en suites complete the upper level. Fully developed basement with media room, viewing wall to show garage (car not included), 100 inch motorized projection screen and wet bar with Sub Zero bar fridge and dishwasher. Additional bedroom and three piece bath. Close to 200k invested into landscaping, concrete planters, three patios, and steel beam pergola. Attached garage can accommodate four cars and is fully heated with epoxy floors. Additional features include full Control4 Automation, all tile flooring is heated, all exterior doors provided by Fleetwood and commercial glas