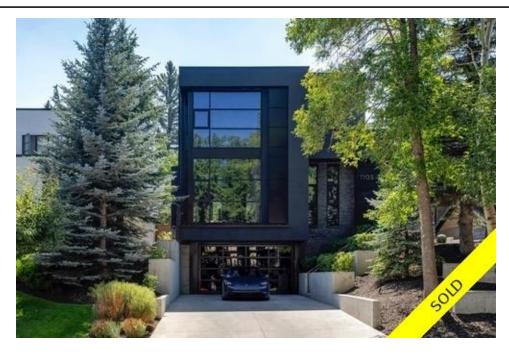

## Description

This sensational modern masterpiece defines the ultimate sophisticated lifestyle in the heart of Calgary's most sought after Upper Mount Royal neighborhood. The stunning 4 bedroom, 5 bathroom 3 level residence provides a luxurious indoor outdoor lifestyle with floor to ceiling sliding doors that open up to the massive south facing yard. The extensively designed open concept main floor consists of a layered kitchen, 17 foot Statuario marble island, Sub Zero built-in fridge, freezer and wine fridge(s), Wolf built-in wall over, steam oven and two Asko dishwashers. Large dining room with feature wine wall and glass curtain wall, cozy custom breakfast nook with access to the covered BBQ area, sensational sun filled family room with black glass fireplace, office with custom built-in library wall and access to private courtyard. Take the feature single stringer floating staircase or the custom black glass elevator to the second floor to the central hall, with steel beams and accent lighting. Upper floor laundry room with heated flooring, over-sized master designed by Nam Dang-Mitchell, grass cloth walls and ripple fold draperies give the master a calming feel. Six piece spa like en suite with heated white quartz tile flooring, Kohler touch panel shower/steam along with modern free standing tub. The master closet will make you feel like you are at a high-end boutique with all custom built-in cabinets and skylights. Two more bedrooms both with private en suites complete the upper level. Fully developed basement with media room, viewing wall to show garage (car not included), 100 inch motorized projection screen and wet bar with Sub Zero bar fridge and dishwasher. Additional bedroom and three piece bath. Close to 200k invested into landscaping, concrete planters, three patios, and steel beam pergola. Attached garage can accommodate four cars and is fully heated with epoxy floors. Additional features include full Control4 Automation, all tile flooring is heated, all exterior doors provided by Fleetwood and commercial glas