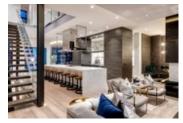

## Description

This sensational modern masterpiece defines the ultimate sophisticated lifestyle in the heart of Calgary's most sought after Upper Mount Royal neighborhood. The stunning 4 bedroom, 5 bathroom 3 level residence provides a luxurious indoor outdoor lifestyle with floor to ceiling sliding doors that open up to the massive south facing yard. The extensively designed open concept main floor consists of a layered kitchen, 17 foot Statuario marble island, Sub Zero built-in fridge, freezer and wine fridge(s), Wolf built-in wall over, steam oven and two Asko dishwashers. Large dining room with feature wine wall and glass curtain wall, cozy custom breakfast nook with access to the covered BBQ area, sensational sun filled family room with black glass fireplace, office with custom built-in library wall and access to private courtyard. Take the feature single stringer floating staircase or the custom black glass elevator to the second floor to the central hall, with steel beams and accent lighting. Upper floor laundry room with heated flooring, over-sized master designed by Nam Dang-Mitchell, grass cloth walls and ripple fold draperies give the master a calming feel. Six piece spa like en suite with heated white quartz tile flooring, Kohler touch panel shower/steam along with modern free standing tub. The master closet will make you feel like you are at a high-end boutique with all custom built-in cabinets and skylights. Two more bedrooms both with private en suites complete the upper level. Fully developed basement with media room, viewing wall to show garage (car not included), 100 inch motorized projection screen and wet bar with Sub Zero bar fridge and dishwasher. Additional bedroom and three piece bath. Close to 200k invested into landscaping, concrete planters, three patios, and steel beam pergola. Attached garage can accommodate four cars and is fully heated with epoxy floors. Additional features include full Control4 Automation, all tile flooring is heated, all exterior doors provided by Fleetwood and commercial glas