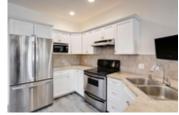

## Description

Opportunity knocks at this fantastic turnkey townhome in Renfrew. This front street facing unit has everything you need to settle into your inner-city lifestyle. Nestled on a treelined street this spacious home features over 1800 sqft, 3 bed 2.5 bath including a fully developed basement. As you enter you will be greeted with a bright open concept main floor, with flows into the kitchen and dining making it the perfect space for entertaining. The main floor includes a wellappointed living room with fireplace, dining area, kitchen featuring stainless steel appliances (brand new dishwasher) + stone counters, and breakfast bar. This main floor is completed with a 2-piece powder room and access to your shared attached garage. On the 2nd level you will find 2 large bedrooms on opposite ends (great for roommates or children), a 4-piece bath and laundry room. The 3rd floor bedroom loft is a dream, soaked with tons of natural light from a large skylight, vaulted ceilings your own private en-suite with plenty of closet space/storage. The fully finished lower level has plenty of room to set up a home gym as well as space to have a tv/rec room. Enjoy everything the inner city has to offer with a quick commute to downtown Calgary, walking paths, restaurants, groceries and more. If you're looking for a home that offers a ton of space to grow into, low condo fees and in a great location, you won't want to miss this one. Pet friendly with board approval.