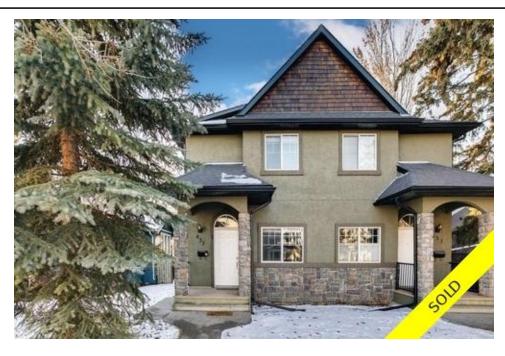

## 1, 435 13 Avenue NE, Renfrew, Calgary, Alberta, T2E 1C3, Canada

MLS®# A2017958

mage not found or type unknown

## Description

Opportunity knocks at this fantastic turnkey townhome in Renfrew. This front street facing unit has everything you need to settle into your inner-city lifestyle. Nestled on a treelined street this spacious home features over 1800 sqft, 3 bed 2.5 bath including a fully developed basement. As you enter you will be greeted with a bright open concept main floor, with flows into the kitchen and dining making it the perfect space for entertaining. The main floor includes a wellappointed living room with fireplace, dining area, kitchen featuring stainless steel appliances (brand new dishwasher) + stone counters, and breakfast bar. This main floor is completed with a 2-piece powder room and access to your shared attached garage. On the 2nd level you will find 2 large bedrooms on opposite ends (great for roommates or children), a 4-piece bath and laundry room. The 3rd floor bedroom loft is a dream, soaked with tons of natural light from a large skylight, vaulted ceilings your own private en-suite with plenty of closet space/storage. The fully finished lower level has plenty of room to set up a home gym as well as space to have a tv/rec room. Enjoy everything the inner city has to offer with a quick commute to downtown Calgary, walking paths, restaurants, groceries and more. If you're looking for a home that offers a ton of space to grow into, low condo fees and in a great location, you won't want to miss this one. Pet friendly with board approval.