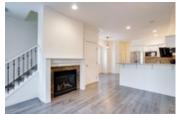

## Description

Opportunity knocks at this fantastic turnkey townhome in Renfrew. This front street facing unit has everything you need to settle into your inner-city lifestyle. Nestled on a treelined street this spacious home features over 1800 sqft, 3 bed 2.5 bath including a fully developed basement. As you enter you will be greeted with a bright open concept main floor, with flows into the kitchen and dining making it the perfect space for entertaining. The main floor includes a wellappointed living room with fireplace, dining area, kitchen featuring stainless steel appliances (brand new dishwasher) + stone counters, and breakfast bar. This main floor is completed with a 2-piece powder room and access to your shared attached garage. On the 2nd level you will find 2 large bedrooms on opposite ends (great for roommates or children), a 4-piece bath and laundry room. The 3rd floor bedroom loft is a dream, soaked with tons of natural light from a large skylight, vaulted ceilings your own private en-suite with plenty of closet space/storage. The fully finished lower level has plenty of room to set up a home gym as well as space to have a tv/rec room. Enjoy everything the inner city has to offer with a quick commute to downtown Calgary, walking paths, restaurants, groceries and more. If you're looking for a home that offers a ton of space to grow into, low condo fees and in a great location, you won't want to miss this one. Pet friendly with board approval.