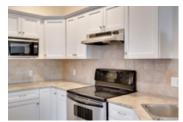

## Description

Opportunity knocks at this fantastic turnkey townhome in Renfrew. This front street facing unit has everything you need to settle into your inner-city lifestyle. Nestled on a treelined street this spacious home features over 1800 sqft, 3 bed 2.5 bath including a fully developed basement. As you enter you will be greeted with a bright open concept main floor, with flows into the kitchen and dining making it the perfect space for entertaining. The main floor includes a wellappointed living room with fireplace, dining area, kitchen featuring stainless steel appliances (brand new dishwasher) + stone counters, and breakfast bar. This main floor is completed with a 2-piece powder room and access to your shared attached garage. On the 2nd level you will find 2 large bedrooms on opposite ends (great for roommates or children), a 4-piece bath and laundry room. The 3rd floor bedroom loft is a dream, soaked with tons of natural light from a large skylight, vaulted ceilings your own private en-suite with plenty of closet space/storage. The fully finished lower level has plenty of room to set up a home gym as well as space to have a tv/rec room. Enjoy everything the inner city has to offer with a quick commute to downtown Calgary, walking paths, restaurants, groceries and more. If you're looking for a home that offers a ton of space to grow into, low condo fees and in a great location, you won't want to miss this one. Pet friendly with board approval.