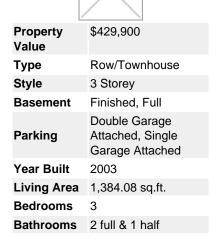

## Description

Opportunity knocks at this fantastic turnkey townhome in Renfrew. This front street facing unit has everything you need to settle into your inner-city lifestyle. Nestled on a treelined street this spacious home features over 1800 sqft, 3 bed 2.5 bath including a fully developed basement. As you enter you will be greeted with a bright open concept main floor, with flows into the kitchen and dining making it the perfect space for entertaining. The main floor includes a wellappointed living room with fireplace, dining area, kitchen featuring stainless steel appliances (brand new dishwasher) + stone counters, and breakfast bar. This main floor is completed with a 2-piece powder room and access to your shared attached garage. On the 2nd level you will find 2 large bedrooms on opposite ends (great for roommates or children), a 4-piece bath and laundry room. The 3rd floor bedroom loft is a dream, soaked with tons of natural light from a large skylight, vaulted ceilings your own private en-suite with plenty of closet space/storage. The fully finished lower level has plenty of room to set up a home gym as well as space to have a tv/rec room. Enjoy everything the inner city has to offer with a quick commute to downtown Calgary, walking paths, restaurants, groceries and more. If you're looking for a home that offers a ton of space to grow into, low condo fees and in a great location, you won't want to miss this one. Pet friendly with board approval.