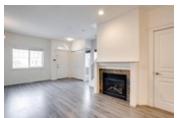

## Description

Opportunity knocks at this fantastic turnkey townhome in Renfrew. This front street facing unit has everything you need to settle into your inner-city lifestyle. Nestled on a treelined street this spacious home features over 1800 sqft, 3 bed 2.5 bath including a fully developed basement. As you enter you will be greeted with a bright open concept main floor, with flows into the kitchen and dining making it the perfect space for entertaining. The main floor includes a wellappointed living room with fireplace, dining area, kitchen featuring stainless steel appliances (brand new dishwasher) + stone counters, and breakfast bar. This main floor is completed with a 2-piece powder room and access to your shared attached garage. On the 2nd level you will find 2 large bedrooms on opposite ends (great for roommates or children), a 4-piece bath and laundry room. The 3rd floor bedroom loft is a dream, soaked with tons of natural light from a large skylight, vaulted ceilings your own private en-suite with plenty of closet space/storage. The fully finished lower level has plenty of room to set up a home gym as well as space to have a tv/rec room. Enjoy everything the inner city has to offer with a quick commute to downtown Calgary, walking paths, restaurants, groceries and more. If you're looking for a home that offers a ton of space to grow into, low condo fees and in a great location, you won't want to miss this one. Pet friendly with board approval.