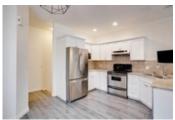

## Description

Opportunity knocks at this fantastic turnkey townhome in Renfrew. This front street facing unit has everything you need to settle into your inner-city lifestyle. Nestled on a treelined street this spacious home features over 1800 sqft, 3 bed 2.5 bath including a fully developed basement. As you enter you will be greeted with a bright open concept main floor, with flows into the kitchen and dining making it the perfect space for entertaining. The main floor includes a wellappointed living room with fireplace, dining area, kitchen featuring stainless steel appliances (brand new dishwasher) + stone counters, and breakfast bar. This main floor is completed with a 2-piece powder room and access to your shared attached garage. On the 2nd level you will find 2 large bedrooms on opposite ends (great for roommates or children), a 4-piece bath and laundry room. The 3rd floor bedroom loft is a dream, soaked with tons of natural light from a large skylight, vaulted ceilings your own private en-suite with plenty of closet space/storage. The fully finished lower level has plenty of room to set up a home gym as well as space to have a tv/rec room. Enjoy everything the inner city has to offer with a quick commute to downtown Calgary, walking paths, restaurants, groceries and more. If you're looking for a home that offers a ton of space to grow into, low condo fees and in a great location, you won't want to miss this one. Pet friendly with board approval.