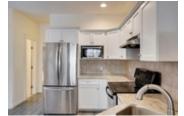

## Description

Opportunity knocks at this fantastic turnkey townhome in Renfrew. This front street facing unit has everything you need to settle into your inner-city lifestyle. Nestled on a treelined street this spacious home features over 1800 sqft, 3 bed 2.5 bath including a fully developed basement. As you enter you will be greeted with a bright open concept main floor, with flows into the kitchen and dining making it the perfect space for entertaining. The main floor includes a wellappointed living room with fireplace, dining area, kitchen featuring stainless steel appliances (brand new dishwasher) + stone counters, and breakfast bar. This main floor is completed with a 2-piece powder room and access to your shared attached garage. On the 2nd level you will find 2 large bedrooms on opposite ends (great for roommates or children), a 4-piece bath and laundry room. The 3rd floor bedroom loft is a dream, soaked with tons of natural light from a large skylight, vaulted ceilings your own private en-suite with plenty of closet space/storage. The fully finished lower level has plenty of room to set up a home gym as well as space to have a tv/rec room. Enjoy everything the inner city has to offer with a quick commute to downtown Calgary, walking paths, restaurants, groceries and more. If you're looking for a home that offers a ton of space to grow into, low condo fees and in a great location, you won't want to miss this one. Pet friendly with board approval.