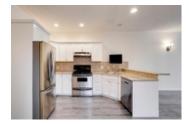

## Description

Opportunity knocks at this fantastic turnkey townhome in Renfrew. This front street facing unit has everything you need to settle into your inner-city lifestyle. Nestled on a treelined street this spacious home features over 1800 sqft, 3 bed 2.5 bath including a fully developed basement. As you enter you will be greeted with a bright open concept main floor, with flows into the kitchen and dining making it the perfect space for entertaining. The main floor includes a wellappointed living room with fireplace, dining area, kitchen featuring stainless steel appliances (brand new dishwasher) + stone counters, and breakfast bar. This main floor is completed with a 2-piece powder room and access to your shared attached garage. On the 2nd level you will find 2 large bedrooms on opposite ends (great for roommates or children), a 4-piece bath and laundry room. The 3rd floor bedroom loft is a dream, soaked with tons of natural light from a large skylight, vaulted ceilings your own private en-suite with plenty of closet space/storage. The fully finished lower level has plenty of room to set up a home gym as well as space to have a tv/rec room. Enjoy everything the inner city has to offer with a quick commute to downtown Calgary, walking paths, restaurants, groceries and more. If you're looking for a home that offers a ton of space to grow into, low condo fees and in a great location, you won't want to miss this one. Pet friendly with board approval.