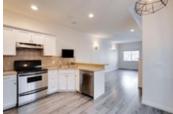

## Description

Opportunity knocks at this fantastic turnkey townhome in Renfrew. This front street facing unit has everything you need to settle into your inner-city lifestyle. Nestled on a treelined street this spacious home features over 1800 sqft, 3 bed 2.5 bath including a fully developed basement. As you enter you will be greeted with a bright open concept main floor, with flows into the kitchen and dining making it the perfect space for entertaining. The main floor includes a wellappointed living room with fireplace, dining area, kitchen featuring stainless steel appliances (brand new dishwasher) + stone counters, and breakfast bar. This main floor is completed with a 2-piece powder room and access to your shared attached garage. On the 2nd level you will find 2 large bedrooms on opposite ends (great for roommates or children), a 4-piece bath and laundry room. The 3rd floor bedroom loft is a dream, soaked with tons of natural light from a large skylight, vaulted ceilings your own private en-suite with plenty of closet space/storage. The fully finished lower level has plenty of room to set up a home gym as well as space to have a tv/rec room. Enjoy everything the inner city has to offer with a quick commute to downtown Calgary, walking paths, restaurants, groceries and more. If you're looking for a home that offers a ton of space to grow into, low condo fees and in a great location, you won't want to miss this one. Pet friendly with board approval.