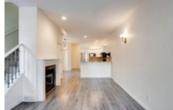

## Description

Opportunity knocks at this fantastic turnkey townhome in Renfrew. This front street facing unit has everything you need to settle into your inner-city lifestyle. Nestled on a treelined street this spacious home features over 1800 sqft, 3 bed 2.5 bath including a fully developed basement. As you enter you will be greeted with a bright open concept main floor, with flows into the kitchen and dining making it the perfect space for entertaining. The main floor includes a wellappointed living room with fireplace, dining area, kitchen featuring stainless steel appliances (brand new dishwasher) + stone counters, and breakfast bar. This main floor is completed with a 2-piece powder room and access to your shared attached garage. On the 2nd level you will find 2 large bedrooms on opposite ends (great for roommates or children), a 4-piece bath and laundry room. The 3rd floor bedroom loft is a dream, soaked with tons of natural light from a large skylight, vaulted ceilings your own private en-suite with plenty of closet space/storage. The fully finished lower level has plenty of room to set up a home gym as well as space to have a tv/rec room. Enjoy everything the inner city has to offer with a quick commute to downtown Calgary, walking paths, restaurants, groceries and more. If you're looking for a home that offers a ton of space to grow into, low condo fees and in a great location, you won't want to miss this one. Pet friendly with board approval.