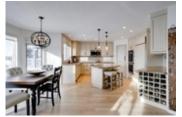

## Description

Stunning completely renovated home on a quiet street with Mountain Views, walkout backing onto the golf course plus a sunny West facing yard. It doesn't get much better than this gorgeous home! The layout makes it the perfect home for entertaining with almost 3600 sq ft of developed space, 4 bedrooms, 3.5 baths, 2 fireplaces and high end finishing's. You will notice no money was spared on this renovation with brand new wide plank flooring, plush carpet in the basement to the custom "Denca Kitchen". The chefs kitchen is a dream, with stunning views and comes complete with stone countertops, Sub-Zero Fridge, warming drawer and dual Thermador wall ovens. The eye-catching staircase leads to 3 large bedrooms, including a master with large windows overlooking the golf course and spa-like en-suite. The lower level walkout has tons of large windows an additional bedroom, rec room, fireplace and leads you to your outdoor oasis is complete with hot tub, covered deck and tons of raspberry bushes. Tons of recent upgrades include: Professionally painted, brand new upgraded flooring on main and upper floors, new brick surrounding main fireplace, newer washer/dryer, newer furnace & hot water tank, professional landscaping and much more. Don't miss out on this gorgeous one of a kind home!