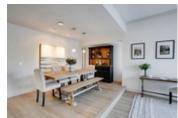

## Description

Stunning completely renovated home on a quiet street with Mountain Views, walkout backing onto the golf course plus a sunny West facing yard. It doesn't get much better than this gorgeous home! The layout makes it the perfect home for entertaining with almost 3600 sq ft of developed space, 4 bedrooms, 3.5 baths, 2 fireplaces and high end finishing's. You will notice no money was spared on this renovation with brand new wide plank flooring, plush carpet in the basement to the custom "Denca Kitchen". The chefs kitchen is a dream, with stunning views and comes complete with stone countertops, Sub-Zero Fridge, warming drawer and dual Thermador wall ovens. The eye-catching staircase leads to 3 large bedrooms, including a master with large windows overlooking the golf course and spa-like en-suite. The lower level walkout has tons of large windows an additional bedroom, rec room, fireplace and leads you to your outdoor oasis is complete with hot tub, covered deck and tons of raspberry bushes. Tons of recent upgrades include: Professionally painted, brand new upgraded flooring on main and upper floors, new brick surrounding main fireplace, newer washer/dryer, newer furnace & hot water tank, professional landscaping and much more. Don't miss out on this gorgeous one of a kind home!