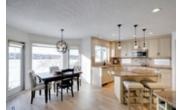

## Description

Stunning completely renovated home on a quiet street with Mountain Views, walkout backing onto the golf course plus a sunny West facing yard. It doesn't get much better than this gorgeous home! The layout makes it the perfect home for entertaining with almost 3600 sq ft of developed space, 4 bedrooms, 3.5 baths, 2 fireplaces and high end finishing's. You will notice no money was spared on this renovation with brand new wide plank flooring, plush carpet in the basement to the custom "Denca Kitchen". The chefs kitchen is a dream, with stunning views and comes complete with stone countertops, Sub-Zero Fridge, warming drawer and dual Thermador wall ovens. The eye-catching staircase leads to 3 large bedrooms, including a master with large windows overlooking the golf course and spa-like en-suite. The lower level walkout has tons of large windows an additional bedroom, rec room, fireplace and leads you to your outdoor oasis is complete with hot tub, covered deck and tons of raspberry bushes. Tons of recent upgrades include: Professionally painted, brand new upgraded flooring on main and upper floors, new brick surrounding main fireplace, newer washer/dryer, newer furnace & hot water tank, professional landscaping and much more. Don't miss out on this gorgeous one of a kind home!