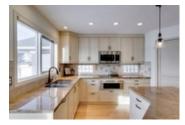

## Description

Stunning completely renovated home on a quiet street with Mountain Views, walkout backing onto the golf course plus a sunny West facing yard. It doesn't get much better than this gorgeous home! The layout makes it the perfect home for entertaining with almost 3600 sq ft of developed space, 4 bedrooms, 3.5 baths, 2 fireplaces and high end finishing's. You will notice no money was spared on this renovation with brand new wide plank flooring, plush carpet in the basement to the custom "Denca Kitchen". The chefs kitchen is a dream, with stunning views and comes complete with stone countertops, Sub-Zero Fridge, warming drawer and dual Thermador wall ovens. The eye-catching staircase leads to 3 large bedrooms, including a master with large windows overlooking the golf course and spa-like en-suite. The lower level walkout has tons of large windows an additional bedroom, rec room, fireplace and leads you to your outdoor oasis is complete with hot tub, covered deck and tons of raspberry bushes. Tons of recent upgrades include: Professionally painted, brand new upgraded flooring on main and upper floors, new brick surrounding main fireplace, newer washer/dryer, newer furnace & hot water tank, professional landscaping and much more. Don't miss out on this gorgeous one of a kind home!