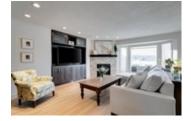

## Description

Stunning completely renovated home on a quiet street with Mountain Views, walkout backing onto the golf course plus a sunny West facing yard. It doesn't get much better than this gorgeous home! The layout makes it the perfect home for entertaining with almost 3600 sq ft of developed space, 4 bedrooms, 3.5 baths, 2 fireplaces and high end finishing's. You will notice no money was spared on this renovation with brand new wide plank flooring, plush carpet in the basement to the custom "Denca Kitchen". The chefs kitchen is a dream, with stunning views and comes complete with stone countertops, Sub-Zero Fridge, warming drawer and dual Thermador wall ovens. The eye-catching staircase leads to 3 large bedrooms, including a master with large windows overlooking the golf course and spa-like en-suite. The lower level walkout has tons of large windows an additional bedroom, rec room, fireplace and leads you to your outdoor oasis is complete with hot tub, covered deck and tons of raspberry bushes. Tons of recent upgrades include: Professionally painted, brand new upgraded flooring on main and upper floors, new brick surrounding main fireplace, newer washer/dryer, newer furnace & hot water tank, professional landscaping and much more. Don't miss out on this gorgeous one of a kind home!