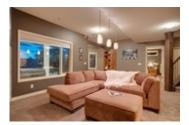

## Description

Stunning completely renovated home on a quiet street with Mountain Views, walkout backing onto the golf course plus a sunny West facing yard. It doesn't get much better than this gorgeous home! The layout makes it the perfect home for entertaining with almost 3600 sq ft of developed space, 4 bedrooms, 3.5 baths, 2 fireplaces and high end finishing's. You will notice no money was spared on this renovation with brand new wide plank flooring, plush carpet in the basement to the custom "Denca Kitchen". The chefs kitchen is a dream, with stunning views and comes complete with stone countertops, Sub-Zero Fridge, warming drawer and dual Thermador wall ovens. The eye-catching staircase leads to 3 large bedrooms, including a master with large windows overlooking the golf course and spa-like en-suite. The lower level walkout has tons of large windows an additional bedroom, rec room, fireplace and leads you to your outdoor oasis is complete with hot tub, covered deck and tons of raspberry bushes. Tons of recent upgrades include: Professionally painted, brand new upgraded flooring on main and upper floors, new brick surrounding main fireplace, newer washer/dryer, newer furnace & hot water tank, professional landscaping and much more. Don't miss out on this gorgeous one of a kind home!