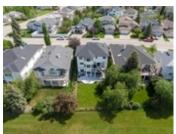

## 143 VALLEY RIDGE Green NW, Valley Ridge, Calgary, Alberta, T3B 5L5, Canada

MLS®# A2018032

mage not found or type unknown

Lot Frontage 48.23 ft **Lot Size Area** 5,995 sq.ft.

**Bedrooms** 3

**Type** 

Style

## Description

Stunning completely renovated home on a quiet street with Mountain Views, walkout backing onto the golf course plus a sunny West facing yard. It doesn't get much better than this gorgeous home! The layout makes it the perfect home for entertaining with almost 3600 sq ft of developed space, 4 bedrooms, 3.5 baths, 2 fireplaces and high end finishing's. You will notice no money was spared on this renovation with brand new wide plank flooring, plush carpet in the basement to the custom "Denca Kitchen". The chefs kitchen is a dream, with stunning views and comes complete with stone countertops, Sub-Zero Fridge, warming drawer and dual Thermador wall ovens. The eye-catching staircase leads to 3 large bedrooms, including a master with large windows overlooking the golf course and spa-like en-suite. The lower level walkout has tons of large windows an additional bedroom, rec room, fireplace and leads you to your outdoor oasis is complete with hot tub, covered deck and tons of raspberry bushes. Tons of recent upgrades include: Professionally painted, brand new upgraded flooring on main and upper floors, new brick surrounding main fireplace, newer washer/dryer, newer furnace & hot water tank, professional landscaping and much more. Don't miss out on this gorgeous one of a kind home!