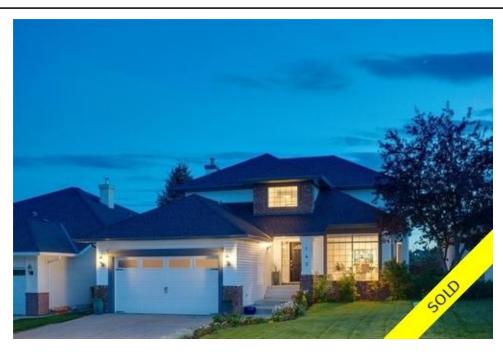

## 143 VALLEY RIDGE Green NW, Valley Ridge, Calgary, Alberta, T3B 5L5, Canada

MLS®# A2018032

mage not found or type unknown

Lot Frontage 48.23 ft **Lot Size Area** 5,995 sq.ft.

**Bedrooms** 3

**Type** 

Style

## Description

Stunning completely renovated home on a quiet street with Mountain Views, walkout backing onto the golf course plus a sunny West facing yard. It doesn't get much better than this gorgeous home! The layout makes it the perfect home for entertaining with almost 3600 sq ft of developed space, 4 bedrooms, 3.5 baths, 2 fireplaces and high end finishing's. You will notice no money was spared on this renovation with brand new wide plank flooring, plush carpet in the basement to the custom "Denca Kitchen". The chefs kitchen is a dream, with stunning views and comes complete with stone countertops, Sub-Zero Fridge, warming drawer and dual Thermador wall ovens. The eye-catching staircase leads to 3 large bedrooms, including a master with large windows overlooking the golf course and spa-like en-suite. The lower level walkout has tons of large windows an additional bedroom, rec room, fireplace and leads you to your outdoor oasis is complete with hot tub, covered deck and tons of raspberry bushes. Tons of recent upgrades include: Professionally painted, brand new upgraded flooring on main and upper floors, new brick surrounding main fireplace, newer washer/dryer, newer furnace & hot water tank, professional landscaping and much more. Don't miss out on this gorgeous one of a kind home!