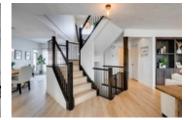

## Description

Stunning completely renovated home on a quiet street with Mountain Views, walkout backing onto the golf course plus a sunny West facing yard. It doesn't get much better than this gorgeous home! The layout makes it the perfect home for entertaining with almost 3600 sq ft of developed space, 4 bedrooms, 3.5 baths, 2 fireplaces and high end finishing's. You will notice no money was spared on this renovation with brand new wide plank flooring, plush carpet in the basement to the custom "Denca Kitchen". The chefs kitchen is a dream, with stunning views and comes complete with stone countertops, Sub-Zero Fridge, warming drawer and dual Thermador wall ovens. The eye-catching staircase leads to 3 large bedrooms, including a master with large windows overlooking the golf course and spa-like en-suite. The lower level walkout has tons of large windows an additional bedroom, rec room, fireplace and leads you to your outdoor oasis is complete with hot tub, covered deck and tons of raspberry bushes. Tons of recent upgrades include: Professionally painted, brand new upgraded flooring on main and upper floors, new brick surrounding main fireplace, newer washer/dryer, newer furnace & hot water tank, professional landscaping and much more. Don't miss out on this gorgeous one of a kind home!