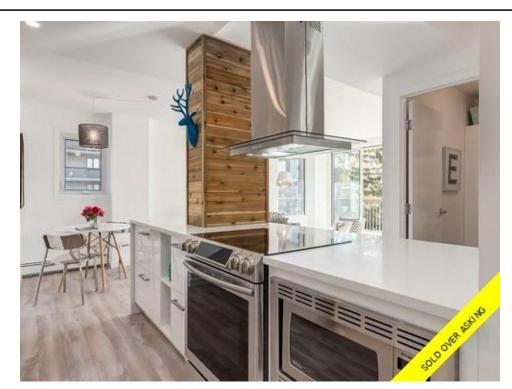

## Description

Welcome to this newly reno'd SUNNY Gorgeous 2 bed + Den. No detail was spared to create a fresh EXCLUSIVELY DESIGNED one of a kind unit. From the unique aged cedar barn door, to the accent wood wall and post, every detail will make you love this unit from the moment you walk in. Upon entering, you will find a 4 piece bathroom with a wood accent wall, beautiful new tub and fixtures. To your left you will walk into the open concept kitchen, new SAMSUNG stainless steel appliances, hoodfan and a sparkling quartz waterfall counter. Have a roommate? No worries, this unit has bedrooms on opposite sides of the unit as well as an office (den) with storage and window so you can enjoy some peace and quiet. The spacious master bedroom includes a designer custom cedar barn door leading to the walk in closet. The SE/NE wrap around L balcony overlooks 17th as well as downtown views. With the new developments of Mount Royal Village and the west end of 17th Ave it is the perfect opportunity to get in before prices jump