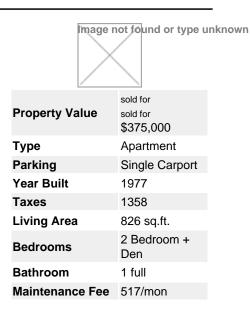

Erin Ferguson Phone: 403-992-3746

Fax: Email: erin@erinferguson.ca Office: 403-992-3746 Century 21 Bamber Realty Ltd 1612 17 Ave SW Calgary, AB T2T 0E3

## 404 1107 15 AVE SW, City View Manor, BELTLINE, CALGARY, AB, T2R 0S8, Canada





## Description

Welcome to this newly reno'd SUNNY Gorgeous 2 bed + Den. No detail was spared to create a fresh EXCLUSIVELY DESIGNED one of a kind unit. From the unique aged cedar barn door, to the accent wood wall and post, every detail will make you love this unit from the moment you walk in. Upon entering, you will find a 4 piece bathroom with a wood accent wall, beautiful new tub and fixtures. To your left you will walk into the open concept kitchen, new SAMSUNG stainless steel appliances, hoodfan and a sparkling quartz waterfall counter. Have a roommate? No worries, this unit has bedrooms on opposite sides of the unit as well as an office (den) with storage and window so you can enjoy some peace and quiet. The spacious master bedroom includes a designer custom cedar barn door leadin