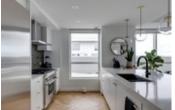

## Description

75k Price Improvement!!! Introducing this west-facing stunning luxury 3 Bedroom 3 Bathroom sky townhome penthouse in the Gateway in West Springs. With over 1750 sqft this 2 storey beautifully appointed home features stunning mountain views and over 80K of top-of-the-line thoughtful upgrades making it the epitome of modern elegance. Step inside to discover your Zen oasis in an open and inviting floor plan that boasts natural light and a seamless flow between living spaces. The gourmet kitchen is a true chef's delight, with Wolf and Sub-Zero appliances, sleek custom 4" countertops, and ample cabinet space. You will find a custom pantry adjacent to the kitchen for additional storage. Entertain your guests in the spacious sun soaked living room surrounded by large windows that showcase the stunning views. Step outside and enjoy Calgary's beautiful summer from your large wrap around terrace with plenty of room to entertain and enjoy the warmer seasons. Completing this floor is a spacious bedroom and full bath. Upstairs, the luxurious master suite awaits and provides a front-row seat to the mountain views. The spa-like ensuite bathroom is your private sanctuary, with a generously sized walk-in closet, dual vanities, and a separate glassenclosed shower. An additional well-appointed bedroom and attached full bath offer plenty of space for family and guests. Each room is thoughtfully designed with custom millwork, designer lighting, and elegant finishes.