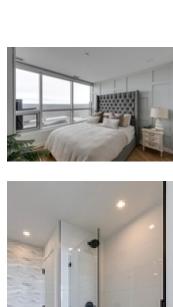

## Description

75k Price Improvement!!! Introducing this west-facing stunning luxury 3 Bedroom 3 Bathroom sky townhome penthouse in the Gateway in West Springs. With over 1750 sqft this 2 storey beautifully appointed home features stunning mountain views and over 80K of top-of-the-line thoughtful upgrades making it the epitome of modern elegance. Step inside to discover your Zen oasis in an open and inviting floor plan that boasts natural light and a seamless flow between living spaces. The gourmet kitchen is a true chef's delight, with Wolf and Sub-Zero appliances, sleek custom 4" countertops, and ample cabinet space. You will find a custom pantry adjacent to the kitchen for additional storage. Entertain your guests in the spacious sun soaked living room surrounded by large windows that showcase the stunning views. Step outside and enjoy Calgary's beautiful summer from your large wrap around terrace with plenty of room to entertain and enjoy the warmer seasons. Completing this floor is a spacious bedroom and full bath. Upstairs, the luxurious master suite awaits and provides a front-row seat to the mountain views. The spa-like ensuite bathroom is your private sanctuary, with a generously sized walk-in closet, dual vanities, and a separate glassenclosed shower. An additional well-appointed bedroom and attached full bath offer plenty of space for family and guests. Each room is thoughtfully designed with custom millwork, designer lighting, and elegant finishes.