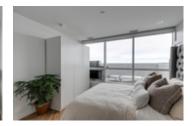

## Description

75k Price Improvement!!! Introducing this west-facing stunning luxury 3 Bedroom 3 Bathroom sky townhome penthouse in the Gateway in West Springs. With over 1750 sqft this 2 storey beautifully appointed home features stunning mountain views and over 80K of top-of-the-line thoughtful upgrades making it the epitome of modern elegance. Step inside to discover your Zen oasis in an open and inviting floor plan that boasts natural light and a seamless flow between living spaces. The gourmet kitchen is a true chef's delight, with Wolf and Sub-Zero appliances, sleek custom 4" countertops, and ample cabinet space. You will find a custom pantry adjacent to the kitchen for additional storage. Entertain your guests in the spacious sun soaked living room surrounded by large windows that showcase the stunning views. Step outside and enjoy Calgary's beautiful summer from your large wrap around terrace with plenty of room to entertain and enjoy the warmer seasons. Completing this floor is a spacious bedroom and full bath. Upstairs, the luxurious master suite awaits and provides a front-row seat to the mountain views. The spa-like ensuite bathroom is your private sanctuary, with a generously sized walk-in closet, dual vanities, and a separate glassenclosed shower. An additional well-appointed bedroom and attached full bath offer plenty of space for family and guests. Each room is thoughtfully designed with custom millwork, designer lighting, and elegant finishes.