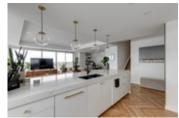

## Description

75k Price Improvement!!! Introducing this west-facing stunning luxury 3 Bedroom 3 Bathroom sky townhome penthouse in the Gateway in West Springs. With over 1750 sqft this 2 storey beautifully appointed home features stunning mountain views and over 80K of top-of-the-line thoughtful upgrades making it the epitome of modern elegance. Step inside to discover your Zen oasis in an open and inviting floor plan that boasts natural light and a seamless flow between living spaces. The gourmet kitchen is a true chef's delight, with Wolf and Sub-Zero appliances, sleek custom 4" countertops, and ample cabinet space. You will find a custom pantry adjacent to the kitchen for additional storage. Entertain your guests in the spacious sun soaked living room surrounded by large windows that showcase the stunning views. Step outside and enjoy Calgary's beautiful summer from your large wrap around terrace with plenty of room to entertain and enjoy the warmer seasons. Completing this floor is a spacious bedroom and full bath. Upstairs, the luxurious master suite awaits and provides a front-row seat to the mountain views. The spa-like ensuite bathroom is your private sanctuary, with a generously sized walk-in closet, dual vanities, and a separate glassenclosed shower. An additional well-appointed bedroom and attached full bath offer plenty of space for family and guests. Each room is thoughtfully designed with custom millwork, designer lighting, and elegant finishes.

Additional features/upgrades include two titled underground parking stalls, air conditioning, upgraded lighting, glass railings, as well as a building party room. This home's location is second to none, situated in a prime spot with easy walkability to all the best amenities including Deville, UNA, Beauty Garden, and a quick 2-minute drive for all your grocery needs. Don't miss your chance to own this truly exceptional luxury townhome with upgrades that are sure to impress.