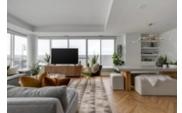

## Description

75k Price Improvement!!! Introducing this west-facing stunning luxury 3 Bedroom 3 Bathroom sky townhome penthouse in the Gateway in West Springs. With over 1750 sqft this 2 storey beautifully appointed home features stunning mountain views and over 80K of top-of-the-line thoughtful upgrades making it the epitome of modern elegance. Step inside to discover your Zen oasis in an open and inviting floor plan that boasts natural light and a seamless flow between living spaces. The gourmet kitchen is a true chef's delight, with Wolf and Sub-Zero appliances, sleek custom 4" countertops, and ample cabinet space. You will find a custom pantry adjacent to the kitchen for additional storage. Entertain your guests in the spacious sun soaked living room surrounded by large windows that showcase the stunning views. Step outside and enjoy Calgary's beautiful summer from your large wrap around terrace with plenty of room to entertain and enjoy the warmer seasons. Completing this floor is a spacious bedroom and full bath. Upstairs, the luxurious master suite awaits and provides a front-row seat to the mountain views. The spa-like ensuite bathroom is your private sanctuary, with a generously sized walk-in closet, dual vanities, and a separate glassenclosed shower. An additional well-appointed bedroom and attached full bath offer plenty of space for family and guests. Each room is thoughtfully designed with custom millwork, designer lighting, and elegant finishes.

Additional features/upgrades include two titled underground parking stalls, air conditioning, upgraded lighting, glass railings, as well as a building party room. This home's location is second to none, situated in a prime spot with easy walkability to all the best amenities including Deville, UNA, Beauty Garden, and a quick 2-minute drive for all your grocery needs. Don't miss your chance to own this truly exceptional luxury townhome with upgrades that are sure to impress.