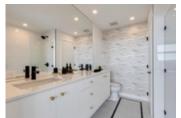

## Description

75k Price Improvement!!! Introducing this west-facing stunning luxury 3 Bedroom 3 Bathroom sky townhome penthouse in the Gateway in West Springs. With over 1750 sqft this 2 storey beautifully appointed home features stunning mountain views and over 80K of top-of-the-line thoughtful upgrades making it the epitome of modern elegance. Step inside to discover your Zen oasis in an open and inviting floor plan that boasts natural light and a seamless flow between living spaces. The gourmet kitchen is a true chef's delight, with Wolf and Sub-Zero appliances, sleek custom 4" countertops, and ample cabinet space. You will find a custom pantry adjacent to the kitchen for additional storage. Entertain your guests in the spacious sun soaked living room surrounded by large windows that showcase the stunning views. Step outside and enjoy Calgary's beautiful summer from your large wrap around terrace with plenty of room to entertain and enjoy the warmer seasons. Completing this floor is a spacious bedroom and full bath. Upstairs, the luxurious master suite awaits and provides a front-row seat to the mountain views. The spa-like ensuite bathroom is your private sanctuary, with a generously sized walk-in closet, dual vanities, and a separate glassenclosed shower. An additional well-appointed bedroom and attached full bath offer plenty of space for family and guests. Each room is thoughtfully designed with custom millwork, designer lighting, and elegant finishes.