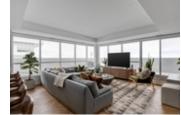

## Description

75k Price Improvement!!! Introducing this west-facing stunning luxury 3 Bedroom 3 Bathroom sky townhome penthouse in the Gateway in West Springs. With over 1750 sqft this 2 storey beautifully appointed home features stunning mountain views and over 80K of top-of-the-line thoughtful upgrades making it the epitome of modern elegance. Step inside to discover your Zen oasis in an open and inviting floor plan that boasts natural light and a seamless flow between living spaces. The gourmet kitchen is a true chef's delight, with Wolf and Sub-Zero appliances, sleek custom 4" countertops, and ample cabinet space. You will find a custom pantry adjacent to the kitchen for additional storage. Entertain your guests in the spacious sun soaked living room surrounded by large windows that showcase the stunning views. Step outside and enjoy Calgary's beautiful summer from your large wrap around terrace with plenty of room to entertain and enjoy the warmer seasons. Completing this floor is a spacious bedroom and full bath. Upstairs, the luxurious master suite awaits and provides a front-row seat to the mountain views. The spa-like ensuite bathroom is your private sanctuary, with a generously sized walk-in closet, dual vanities, and a separate glassenclosed shower. An additional well-appointed bedroom and attached full bath offer plenty of space for family and guests. Each room is thoughtfully designed with custom millwork, designer lighting, and elegant finishes.