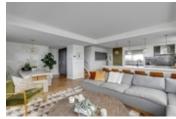

## Description

75k Price Improvement!!! Introducing this west-facing stunning luxury 3 Bedroom 3 Bathroom sky townhome penthouse in the Gateway in West Springs. With over 1750 sqft this 2 storey beautifully appointed home features stunning mountain views and over 80K of top-of-the-line thoughtful upgrades making it the epitome of modern elegance. Step inside to discover your Zen oasis in an open and inviting floor plan that boasts natural light and a seamless flow between living spaces. The gourmet kitchen is a true chef's delight, with Wolf and Sub-Zero appliances, sleek custom 4" countertops, and ample cabinet space. You will find a custom pantry adjacent to the kitchen for additional storage. Entertain your guests in the spacious sun soaked living room surrounded by large windows that showcase the stunning views. Step outside and enjoy Calgary's beautiful summer from your large wrap around terrace with plenty of room to entertain and enjoy the warmer seasons. Completing this floor is a spacious bedroom and full bath. Upstairs, the luxurious master suite awaits and provides a front-row seat to the mountain views. The spa-like ensuite bathroom is your private sanctuary, with a generously sized walk-in closet, dual vanities, and a separate glassenclosed shower. An additional well-appointed bedroom and attached full bath offer plenty of space for family and guests. Each room is thoughtfully designed with custom millwork, designer lighting, and elegant finishes.