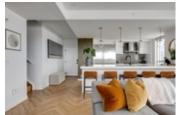

## Description

75k Price Improvement!!! Introducing this west-facing stunning luxury 3 Bedroom 3 Bathroom sky townhome penthouse in the Gateway in West Springs. With over 1750 sqft this 2 storey beautifully appointed home features stunning mountain views and over 80K of top-of-the-line thoughtful upgrades making it the epitome of modern elegance. Step inside to discover your Zen oasis in an open and inviting floor plan that boasts natural light and a seamless flow between living spaces. The gourmet kitchen is a true chef's delight, with Wolf and Sub-Zero appliances, sleek custom 4" countertops, and ample cabinet space. You will find a custom pantry adjacent to the kitchen for additional storage. Entertain your guests in the spacious sun soaked living room surrounded by large windows that showcase the stunning views. Step outside and enjoy Calgary's beautiful summer from your large wrap around terrace with plenty of room to entertain and enjoy the warmer seasons. Completing this floor is a spacious bedroom and full bath. Upstairs, the luxurious master suite awaits and provides a front-row seat to the mountain views. The spa-like ensuite bathroom is your private sanctuary, with a generously sized walk-in closet, dual vanities, and a separate glassenclosed shower. An additional well-appointed bedroom and attached full bath offer plenty of space for family and guests. Each room is thoughtfully designed with custom millwork, designer lighting, and elegant finishes.

Additional features/upgrades include two titled underground parking stalls, air conditioning, upgraded lighting, glass railings, as well as a building party room. This home's location is second to none, situated in a prime spot with easy walkability to all the best amenities including Deville, UNA, Beauty Garden, and a quick 2-minute drive for all your grocery needs. Don't miss your chance to own this truly exceptional luxury townhome with upgrades that are sure to impress.