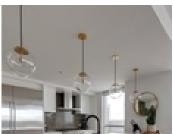

## Description

75k Price Improvement!!! Introducing this west-facing stunning luxury 3 Bedroom 3 Bathroom sky townhome penthouse in the Gateway in West Springs. With over 1750 sqft this 2 storey beautifully appointed home features stunning mountain views and over 80K of top-of-the-line thoughtful upgrades making it the epitome of modern elegance. Step inside to discover your Zen oasis in an open and inviting floor plan that boasts natural light and a seamless flow between living spaces. The gourmet kitchen is a true chef's delight, with Wolf and Sub-Zero appliances, sleek custom 4" countertops, and ample cabinet space. You will find a custom pantry adjacent to the kitchen for additional storage. Entertain your guests in the spacious sun soaked living room surrounded by large windows that showcase the stunning views. Step outside and enjoy Calgary's beautiful summer from your large wrap around terrace with plenty of room to entertain and enjoy the warmer seasons. Completing this floor is a spacious bedroom and full bath. Upstairs, the luxurious master suite awaits and provides a front-row seat to the mountain views. The spa-like ensuite bathroom is your private sanctuary, with a generously sized walk-in closet, dual vanities, and a separate glassenclosed shower. An additional well-appointed bedroom and attached full bath offer plenty of space for family and guests. Each room is thoughtfully designed with custom millwork, designer lighting, and elegant finishes.