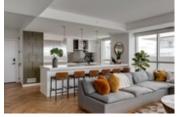

## Description

75k Price Improvement!!! Introducing this west-facing stunning luxury 3 Bedroom 3 Bathroom sky townhome penthouse in the Gateway in West Springs. With over 1750 sqft this 2 storey beautifully appointed home features stunning mountain views and over 80K of top-of-the-line thoughtful upgrades making it the epitome of modern elegance. Step inside to discover your Zen oasis in an open and inviting floor plan that boasts natural light and a seamless flow between living spaces. The gourmet kitchen is a true chef's delight, with Wolf and Sub-Zero appliances, sleek custom 4" countertops, and ample cabinet space. You will find a custom pantry adjacent to the kitchen for additional storage. Entertain your guests in the spacious sun soaked living room surrounded by large windows that showcase the stunning views. Step outside and enjoy Calgary's beautiful summer from your large wrap around terrace with plenty of room to entertain and enjoy the warmer seasons. Completing this floor is a spacious bedroom and full bath. Upstairs, the luxurious master suite awaits and provides a front-row seat to the mountain views. The spa-like ensuite bathroom is your private sanctuary, with a generously sized walk-in closet, dual vanities, and a separate glassenclosed shower. An additional well-appointed bedroom and attached full bath offer plenty of space for family and guests. Each room is thoughtfully designed with custom millwork, designer lighting, and elegant finishes.

Additional features/upgrades include two titled underground parking stalls, air conditioning, upgraded lighting, glass railings, as well as a building party room. This home's location is second to none, situated in a prime spot with easy walkability to all the best amenities including Deville, UNA, Beauty Garden, and a quick 2-minute drive for all your grocery needs. Don't miss your chance to own this truly exceptional luxury townhome with upgrades that are sure to impress.