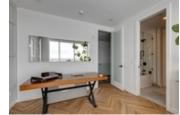

## Description

75k Price Improvement!!! Introducing this west-facing stunning luxury 3 Bedroom 3 Bathroom sky townhome penthouse in the Gateway in West Springs. With over 1750 sqft this 2 storey beautifully appointed home features stunning mountain views and over 80K of top-of-the-line thoughtful upgrades making it the epitome of modern elegance. Step inside to discover your Zen oasis in an open and inviting floor plan that boasts natural light and a seamless flow between living spaces. The gourmet kitchen is a true chef's delight, with Wolf and Sub-Zero appliances, sleek custom 4" countertops, and ample cabinet space. You will find a custom pantry adjacent to the kitchen for additional storage. Entertain your guests in the spacious sun soaked living room surrounded by large windows that showcase the stunning views. Step outside and enjoy Calgary's beautiful summer from your large wrap around terrace with plenty of room to entertain and enjoy the warmer seasons. Completing this floor is a spacious bedroom and full bath. Upstairs, the luxurious master suite awaits and provides a front-row seat to the mountain views. The spa-like ensuite bathroom is your private sanctuary, with a generously sized walk-in closet, dual vanities, and a separate glassenclosed shower. An additional well-appointed bedroom and attached full bath offer plenty of space for family and guests. Each room is thoughtfully designed with custom millwork, designer lighting, and elegant finishes.