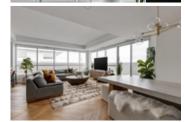

## Description

75k Price Improvement!!! Introducing this west-facing stunning luxury 3 Bedroom 3 Bathroom sky townhome penthouse in the Gateway in West Springs. With over 1750 sqft this 2 storey beautifully appointed home features stunning mountain views and over 80K of top-of-the-line thoughtful upgrades making it the epitome of modern elegance. Step inside to discover your Zen oasis in an open and inviting floor plan that boasts natural light and a seamless flow between living spaces. The gourmet kitchen is a true chef's delight, with Wolf and Sub-Zero appliances, sleek custom 4" countertops, and ample cabinet space. You will find a custom pantry adjacent to the kitchen for additional storage. Entertain your guests in the spacious sun soaked living room surrounded by large windows that showcase the stunning views. Step outside and enjoy Calgary's beautiful summer from your large wrap around terrace with plenty of room to entertain and enjoy the warmer seasons. Completing this floor is a spacious bedroom and full bath. Upstairs, the luxurious master suite awaits and provides a front-row seat to the mountain views. The spa-like ensuite bathroom is your private sanctuary, with a generously sized walk-in closet, dual vanities, and a separate glassenclosed shower. An additional well-appointed bedroom and attached full bath offer plenty of space for family and guests. Each room is thoughtfully designed with custom millwork, designer lighting, and elegant finishes.

Additional features/upgrades include two titled underground parking stalls, air conditioning, upgraded lighting, glass railings, as well as a building party room. This home's location is second to none, situated in a prime spot with easy walkability to all the best amenities including Deville, UNA, Beauty Garden, and a quick 2-minute drive for all your grocery needs. Don't miss your chance to own this truly exceptional luxury townhome with upgrades that are sure to impress.