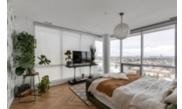

## Description

75k Price Improvement!!! Introducing this west-facing stunning luxury 3 Bedroom 3 Bathroom sky townhome penthouse in the Gateway in West Springs. With over 1750 sqft this 2 storey beautifully appointed home features stunning mountain views and over 80K of top-of-the-line thoughtful upgrades making it the epitome of modern elegance. Step inside to discover your Zen oasis in an open and inviting floor plan that boasts natural light and a seamless flow between living spaces. The gourmet kitchen is a true chef's delight, with Wolf and Sub-Zero appliances, sleek custom 4" countertops, and ample cabinet space. You will find a custom pantry adjacent to the kitchen for additional storage. Entertain your guests in the spacious sun soaked living room surrounded by large windows that showcase the stunning views. Step outside and enjoy Calgary's beautiful summer from your large wrap around terrace with plenty of room to entertain and enjoy the warmer seasons. Completing this floor is a spacious bedroom and full bath. Upstairs, the luxurious master suite awaits and provides a front-row seat to the mountain views. The spa-like ensuite bathroom is your private sanctuary, with a generously sized walk-in closet, dual vanities, and a separate glassenclosed shower. An additional well-appointed bedroom and attached full bath offer plenty of space for family and guests. Each room is thoughtfully designed with custom millwork, designer lighting, and elegant finishes.