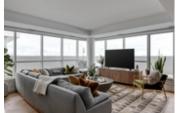

## Description

75k Price Improvement!!! Introducing this west-facing stunning luxury 3 Bedroom 3 Bathroom sky townhome penthouse in the Gateway in West Springs. With over 1750 sqft this 2 storey beautifully appointed home features stunning mountain views and over 80K of top-of-the-line thoughtful upgrades making it the epitome of modern elegance. Step inside to discover your Zen oasis in an open and inviting floor plan that boasts natural light and a seamless flow between living spaces. The gourmet kitchen is a true chef's delight, with Wolf and Sub-Zero appliances, sleek custom 4" countertops, and ample cabinet space. You will find a custom pantry adjacent to the kitchen for additional storage. Entertain your guests in the spacious sun soaked living room surrounded by large windows that showcase the stunning views. Step outside and enjoy Calgary's beautiful summer from your large wrap around terrace with plenty of room to entertain and enjoy the warmer seasons. Completing this floor is a spacious bedroom and full bath. Upstairs, the luxurious master suite awaits and provides a front-row seat to the mountain views. The spa-like ensuite bathroom is your private sanctuary, with a generously sized walk-in closet, dual vanities, and a separate glassenclosed shower. An additional well-appointed bedroom and attached full bath offer plenty of space for family and guests. Each room is thoughtfully designed with custom millwork, designer lighting, and elegant finishes.