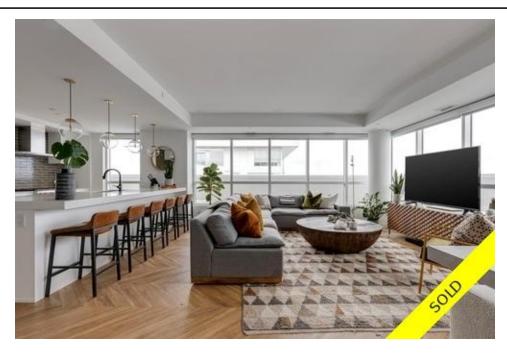

## Description

75k Price Improvement!!! Introducing this west-facing stunning luxury 3 Bedroom 3 Bathroom sky townhome penthouse in the Gateway in West Springs. With over 1750 sqft this 2 storey beautifully appointed home features stunning mountain views and over 80K of top-of-the-line thoughtful upgrades making it the epitome of modern elegance. Step inside to discover your Zen oasis in an open and inviting floor plan that boasts natural light and a seamless flow between living spaces. The gourmet kitchen is a true chef's delight, with Wolf and Sub-Zero appliances, sleek custom 4" countertops, and ample cabinet space. You will find a custom pantry adjacent to the kitchen for additional storage. Entertain your guests in the spacious sun soaked living room surrounded by large windows that showcase the stunning views. Step outside and enjoy Calgary's beautiful summer from your large wrap around terrace with plenty of room to entertain and enjoy the warmer seasons. Completing this floor is a spacious bedroom and full bath. Upstairs, the luxurious master suite awaits and provides a front-row seat to the mountain views. The spa-like ensuite bathroom is your private sanctuary, with a generously sized walk-in closet, dual vanities, and a separate glassenclosed shower. An additional well-appointed bedroom and attached full bath offer plenty of space for family and guests. Each room is thoughtfully designed with custom millwork, designer lighting, and elegant finishes.

Additional features/upgrades include two titled underground parking stalls, air conditioning, upgraded lighting, glass railings, as well as a building party room. This home's location is second to none, situated in a prime spot with easy walkability to all the best amenities including Deville, UNA, Beauty Garden, and a quick 2-minute drive for all your grocery needs. Don't miss your chance to own this truly exceptional luxury townhome with upgrades that are sure to impress.