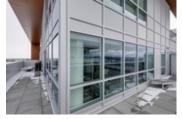

## Description

75k Price Improvement!!! Introducing this west-facing stunning luxury 3 Bedroom 3 Bathroom sky townhome penthouse in the Gateway in West Springs. With over 1750 sqft this 2 storey beautifully appointed home features stunning mountain views and over 80K of top-of-the-line thoughtful upgrades making it the epitome of modern elegance. Step inside to discover your Zen oasis in an open and inviting floor plan that boasts natural light and a seamless flow between living spaces. The gourmet kitchen is a true chef's delight, with Wolf and Sub-Zero appliances, sleek custom 4" countertops, and ample cabinet space. You will find a custom pantry adjacent to the kitchen for additional storage. Entertain your guests in the spacious sun soaked living room surrounded by large windows that showcase the stunning views. Step outside and enjoy Calgary's beautiful summer from your large wrap around terrace with plenty of room to entertain and enjoy the warmer seasons. Completing this floor is a spacious bedroom and full bath. Upstairs, the luxurious master suite awaits and provides a front-row seat to the mountain views. The spa-like ensuite bathroom is your private sanctuary, with a generously sized walk-in closet, dual vanities, and a separate glassenclosed shower. An additional well-appointed bedroom and attached full bath offer plenty of space for family and guests. Each room is thoughtfully designed with custom millwork, designer lighting, and elegant finishes.