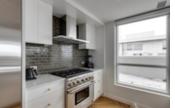

## Description

75k Price Improvement!!! Introducing this west-facing stunning luxury 3 Bedroom 3 Bathroom sky townhome penthouse in the Gateway in West Springs. With over 1750 sqft this 2 storey beautifully appointed home features stunning mountain views and over 80K of top-of-the-line thoughtful upgrades making it the epitome of modern elegance. Step inside to discover your Zen oasis in an open and inviting floor plan that boasts natural light and a seamless flow between living spaces. The gourmet kitchen is a true chef's delight, with Wolf and Sub-Zero appliances, sleek custom 4" countertops, and ample cabinet space. You will find a custom pantry adjacent to the kitchen for additional storage. Entertain your guests in the spacious sun soaked living room surrounded by large windows that showcase the stunning views. Step outside and enjoy Calgary's beautiful summer from your large wrap around terrace with plenty of room to entertain and enjoy the warmer seasons. Completing this floor is a spacious bedroom and full bath. Upstairs, the luxurious master suite awaits and provides a front-row seat to the mountain views. The spa-like ensuite bathroom is your private sanctuary, with a generously sized walk-in closet, dual vanities, and a separate glassenclosed shower. An additional well-appointed bedroom and attached full bath offer plenty of space for family and guests. Each room is thoughtfully designed with custom millwork, designer lighting, and elegant finishes.