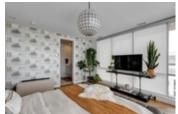

## Description

75k Price Improvement!!! Introducing this west-facing stunning luxury 3 Bedroom 3 Bathroom sky townhome penthouse in the Gateway in West Springs. With over 1750 sqft this 2 storey beautifully appointed home features stunning mountain views and over 80K of top-of-the-line thoughtful upgrades making it the epitome of modern elegance. Step inside to discover your Zen oasis in an open and inviting floor plan that boasts natural light and a seamless flow between living spaces. The gourmet kitchen is a true chef's delight, with Wolf and Sub-Zero appliances, sleek custom 4" countertops, and ample cabinet space. You will find a custom pantry adjacent to the kitchen for additional storage. Entertain your guests in the spacious sun soaked living room surrounded by large windows that showcase the stunning views. Step outside and enjoy Calgary's beautiful summer from your large wrap around terrace with plenty of room to entertain and enjoy the warmer seasons. Completing this floor is a spacious bedroom and full bath. Upstairs, the luxurious master suite awaits and provides a front-row seat to the mountain views. The spa-like ensuite bathroom is your private sanctuary, with a generously sized walk-in closet, dual vanities, and a separate glassenclosed shower. An additional well-appointed bedroom and attached full bath offer plenty of space for family and guests. Each room is thoughtfully designed with custom millwork, designer lighting, and elegant finishes.