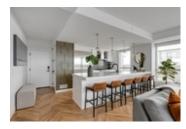

## Description

75k Price Improvement!!! Introducing this west-facing stunning luxury 3 Bedroom 3 Bathroom sky townhome penthouse in the Gateway in West Springs. With over 1750 sqft this 2 storey beautifully appointed home features stunning mountain views and over 80K of top-of-the-line thoughtful upgrades making it the epitome of modern elegance. Step inside to discover your Zen oasis in an open and inviting floor plan that boasts natural light and a seamless flow between living spaces. The gourmet kitchen is a true chef's delight, with Wolf and Sub-Zero appliances, sleek custom 4" countertops, and ample cabinet space. You will find a custom pantry adjacent to the kitchen for additional storage. Entertain your guests in the spacious sun soaked living room surrounded by large windows that showcase the stunning views. Step outside and enjoy Calgary's beautiful summer from your large wrap around terrace with plenty of room to entertain and enjoy the warmer seasons. Completing this floor is a spacious bedroom and full bath. Upstairs, the luxurious master suite awaits and provides a front-row seat to the mountain views. The spa-like ensuite bathroom is your private sanctuary, with a generously sized walk-in closet, dual vanities, and a separate glassenclosed shower. An additional well-appointed bedroom and attached full bath offer plenty of space for family and guests. Each room is thoughtfully designed with custom millwork, designer lighting, and elegant finishes.