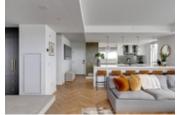

## Description

75k Price Improvement!!! Introducing this west-facing stunning luxury 3 Bedroom 3 Bathroom sky townhome penthouse in the Gateway in West Springs. With over 1750 sqft this 2 storey beautifully appointed home features stunning mountain views and over 80K of top-of-the-line thoughtful upgrades making it the epitome of modern elegance. Step inside to discover your Zen oasis in an open and inviting floor plan that boasts natural light and a seamless flow between living spaces. The gourmet kitchen is a true chef's delight, with Wolf and Sub-Zero appliances, sleek custom 4" countertops, and ample cabinet space. You will find a custom pantry adjacent to the kitchen for additional storage. Entertain your guests in the spacious sun soaked living room surrounded by large windows that showcase the stunning views. Step outside and enjoy Calgary's beautiful summer from your large wrap around terrace with plenty of room to entertain and enjoy the warmer seasons. Completing this floor is a spacious bedroom and full bath. Upstairs, the luxurious master suite awaits and provides a front-row seat to the mountain views. The spa-like ensuite bathroom is your private sanctuary, with a generously sized walk-in closet, dual vanities, and a separate glassenclosed shower. An additional well-appointed bedroom and attached full bath offer plenty of space for family and guests. Each room is thoughtfully designed with custom millwork, designer lighting, and elegant finishes.