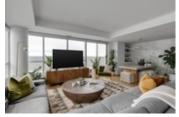

## Description

75k Price Improvement!!! Introducing this west-facing stunning luxury 3 Bedroom 3 Bathroom sky townhome penthouse in the Gateway in West Springs. With over 1750 sqft this 2 storey beautifully appointed home features stunning mountain views and over 80K of top-of-the-line thoughtful upgrades making it the epitome of modern elegance. Step inside to discover your Zen oasis in an open and inviting floor plan that boasts natural light and a seamless flow between living spaces. The gourmet kitchen is a true chef's delight, with Wolf and Sub-Zero appliances, sleek custom 4" countertops, and ample cabinet space. You will find a custom pantry adjacent to the kitchen for additional storage. Entertain your guests in the spacious sun soaked living room surrounded by large windows that showcase the stunning views. Step outside and enjoy Calgary's beautiful summer from your large wrap around terrace with plenty of room to entertain and enjoy the warmer seasons. Completing this floor is a spacious bedroom and full bath. Upstairs, the luxurious master suite awaits and provides a front-row seat to the mountain views. The spa-like ensuite bathroom is your private sanctuary, with a generously sized walk-in closet, dual vanities, and a separate glassenclosed shower. An additional well-appointed bedroom and attached full bath offer plenty of space for family and guests. Each room is thoughtfully designed with custom millwork, designer lighting, and elegant finishes.

Additional features/upgrades include two titled underground parking stalls, air conditioning, upgraded lighting, glass railings, as well as a building party room. This home's location is second to none, situated in a prime spot with easy walkability to all the best amenities including Deville, UNA, Beauty Garden, and a quick 2-minute drive for all your grocery needs. Don't miss your chance to own this truly exceptional luxury townhome with upgrades that are sure to impress.