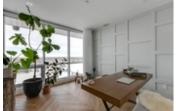

## Description

75k Price Improvement!!! Introducing this west-facing stunning luxury 3 Bedroom 3 Bathroom sky townhome penthouse in the Gateway in West Springs. With over 1750 sqft this 2 storey beautifully appointed home features stunning mountain views and over 80K of top-of-the-line thoughtful upgrades making it the epitome of modern elegance. Step inside to discover your Zen oasis in an open and inviting floor plan that boasts natural light and a seamless flow between living spaces. The gourmet kitchen is a true chef's delight, with Wolf and Sub-Zero appliances, sleek custom 4" countertops, and ample cabinet space. You will find a custom pantry adjacent to the kitchen for additional storage. Entertain your guests in the spacious sun soaked living room surrounded by large windows that showcase the stunning views. Step outside and enjoy Calgary's beautiful summer from your large wrap around terrace with plenty of room to entertain and enjoy the warmer seasons. Completing this floor is a spacious bedroom and full bath. Upstairs, the luxurious master suite awaits and provides a front-row seat to the mountain views. The spa-like ensuite bathroom is your private sanctuary, with a generously sized walk-in closet, dual vanities, and a separate glassenclosed shower. An additional well-appointed bedroom and attached full bath offer plenty of space for family and guests. Each room is thoughtfully designed with custom millwork, designer lighting, and elegant finishes.