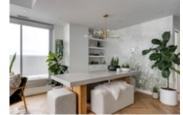

## Description

75k Price Improvement!!! Introducing this west-facing stunning luxury 3 Bedroom 3 Bathroom sky townhome penthouse in the Gateway in West Springs. With over 1750 sqft this 2 storey beautifully appointed home features stunning mountain views and over 80K of top-of-the-line thoughtful upgrades making it the epitome of modern elegance. Step inside to discover your Zen oasis in an open and inviting floor plan that boasts natural light and a seamless flow between living spaces. The gourmet kitchen is a true chef's delight, with Wolf and Sub-Zero appliances, sleek custom 4" countertops, and ample cabinet space. You will find a custom pantry adjacent to the kitchen for additional storage. Entertain your guests in the spacious sun soaked living room surrounded by large windows that showcase the stunning views. Step outside and enjoy Calgary's beautiful summer from your large wrap around terrace with plenty of room to entertain and enjoy the warmer seasons. Completing this floor is a spacious bedroom and full bath. Upstairs, the luxurious master suite awaits and provides a front-row seat to the mountain views. The spa-like ensuite bathroom is your private sanctuary, with a generously sized walk-in closet, dual vanities, and a separate glassenclosed shower. An additional well-appointed bedroom and attached full bath offer plenty of space for family and guests. Each room is thoughtfully designed with custom millwork, designer lighting, and elegant finishes.