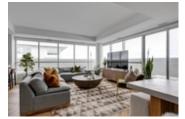

## Description

75k Price Improvement!!! Introducing this west-facing stunning luxury 3 Bedroom 3 Bathroom sky townhome penthouse in the Gateway in West Springs. With over 1750 sqft this 2 storey beautifully appointed home features stunning mountain views and over 80K of top-of-the-line thoughtful upgrades making it the epitome of modern elegance. Step inside to discover your Zen oasis in an open and inviting floor plan that boasts natural light and a seamless flow between living spaces. The gourmet kitchen is a true chef's delight, with Wolf and Sub-Zero appliances, sleek custom 4" countertops, and ample cabinet space. You will find a custom pantry adjacent to the kitchen for additional storage. Entertain your guests in the spacious sun soaked living room surrounded by large windows that showcase the stunning views. Step outside and enjoy Calgary's beautiful summer from your large wrap around terrace with plenty of room to entertain and enjoy the warmer seasons. Completing this floor is a spacious bedroom and full bath. Upstairs, the luxurious master suite awaits and provides a front-row seat to the mountain views. The spa-like ensuite bathroom is your private sanctuary, with a generously sized walk-in closet, dual vanities, and a separate glassenclosed shower. An additional well-appointed bedroom and attached full bath offer plenty of space for family and guests. Each room is thoughtfully designed with custom millwork, designer lighting, and elegant finishes.