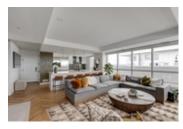

## Description

75k Price Improvement!!! Introducing this west-facing stunning luxury 3 Bedroom 3 Bathroom sky townhome penthouse in the Gateway in West Springs. With over 1750 sqft this 2 storey beautifully appointed home features stunning mountain views and over 80K of top-of-the-line thoughtful upgrades making it the epitome of modern elegance. Step inside to discover your Zen oasis in an open and inviting floor plan that boasts natural light and a seamless flow between living spaces. The gourmet kitchen is a true chef's delight, with Wolf and Sub-Zero appliances, sleek custom 4" countertops, and ample cabinet space. You will find a custom pantry adjacent to the kitchen for additional storage. Entertain your guests in the spacious sun soaked living room surrounded by large windows that showcase the stunning views. Step outside and enjoy Calgary's beautiful summer from your large wrap around terrace with plenty of room to entertain and enjoy the warmer seasons. Completing this floor is a spacious bedroom and full bath. Upstairs, the luxurious master suite awaits and provides a front-row seat to the mountain views. The spa-like ensuite bathroom is your private sanctuary, with a generously sized walk-in closet, dual vanities, and a separate glassenclosed shower. An additional well-appointed bedroom and attached full bath offer plenty of space for family and guests. Each room is thoughtfully designed with custom millwork, designer lighting, and elegant finishes.