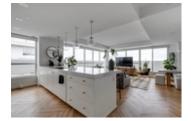

## Description

75k Price Improvement!!! Introducing this west-facing stunning luxury 3 Bedroom 3 Bathroom sky townhome penthouse in the Gateway in West Springs. With over 1750 sqft this 2 storey beautifully appointed home features stunning mountain views and over 80K of top-of-the-line thoughtful upgrades making it the epitome of modern elegance. Step inside to discover your Zen oasis in an open and inviting floor plan that boasts natural light and a seamless flow between living spaces. The gourmet kitchen is a true chef's delight, with Wolf and Sub-Zero appliances, sleek custom 4" countertops, and ample cabinet space. You will find a custom pantry adjacent to the kitchen for additional storage. Entertain your guests in the spacious sun soaked living room surrounded by large windows that showcase the stunning views. Step outside and enjoy Calgary's beautiful summer from your large wrap around terrace with plenty of room to entertain and enjoy the warmer seasons. Completing this floor is a spacious bedroom and full bath. Upstairs, the luxurious master suite awaits and provides a front-row seat to the mountain views. The spa-like ensuite bathroom is your private sanctuary, with a generously sized walk-in closet, dual vanities, and a separate glassenclosed shower. An additional well-appointed bedroom and attached full bath offer plenty of space for family and guests. Each room is thoughtfully designed with custom millwork, designer lighting, and elegant finishes.