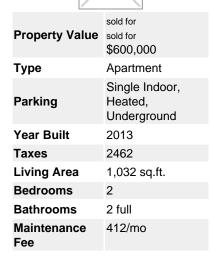

## Description

Welcome to Calla. Upon walking into this stunning 1033 sq ft 2 bed/2 bath unit you will find unobstructed amazing views of the park and downtown core from your own private patio. The unit itself is finished with the highest standards. Step into a beautiful kitchen finished with stainless steel appliances rich dark wood cabinetry and granite countertops. Calla is proving to be the place to live in the Inner City, step out your door to the hottest restaurants, bars and pubs within a few steps. Don't miss out!