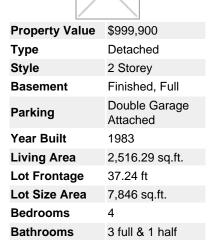

## Description

Welcome to 324 Coach Grove Place, located on a quiet cul-de-sac in the exclusive community of Coach Manor Estates. This beautifully maintained home is situated in a private tree lined pie shaped lot and is the perfect place to call home. As you step into the front entry you immediately notice the soaring vaulted ceiling, beautiful maple hardwood floors and custom curved staircase which gives it the perfect first impression and offers a glimpse into the space, character & detail this estate home has to offer. This home was built for entertaining with a floorplan that flows perfectly to do just that. The kitchen truly is the heart of the home, and this extensively renovated one features plenty of space to entertain, with a custom-built island, tons of storage, as well as a breakfast nook which overlooks the beautiful and private tree lined yard. Enjoy a cozy night by the fireplace in the adjacent family room or enjoy catching up with friends in the front living room after having enjoyed dinner in your formal dining room. A few steps away enjoy an additional custom built in pantry, main floor laundry as well as a powder room. This home features 4 total bedrooms with 3 up including a true primary suite with recently renovated spa like 5 pc ensuite, walk-in closet and an additional spacious flex room which has plenty of options for use. The lower level is fully finished with an additional bedroom, renovated bath, workshop, a large rec room, wet bar, and tons of additional storage. Enjoy all of Calgary's beautiful summer nights in your private oasis yard which comes complete with a large deck, barbecue area and greenspace in the back and a flex area along the side. Plus, there is an additional private front porch to catch those beautiful west sunsets. This home has been well cared for and shows pride of ownership, curb appeal and is a special place to call home with an amazing community and neighbours. Coach Manor Estates is a small enclave of custom estate homes on stunning lots that are meticulously maintained with an abundance of mature tree development throughout. A great location just 15 minutes to downtown, near Edworthy Park, C.O.P & Westside Rec Centre. Great restaurants and shopping close by and the surrounding area are home to many of Alberta's top rated public & private schools! This is a plant your roots and raise your family type home and it will not last long!