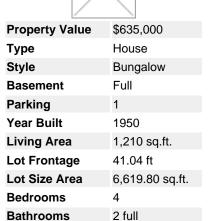

## Description

Excellent R-C2 development property with 616.4 m2 (6632 sq.ft.) pie shaped lot in the beautiful community of Richmond Park. Development permit almost complete with city & set of plans for a side-by-side infill. Asbestos abatement complete (no asbestos) and services have been disconnected and paid. This lot is situated on a quiet street with green space down the block, a quick drive to downtown and public transit nearby. Call for more details.