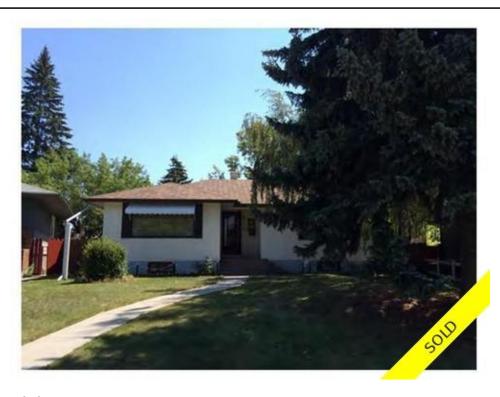

## Description

Excellent R-C2 development property with 616.4 m2 (6632 sq.ft.) pie shaped lot in the beautiful community of Richmond Park. Development permit almost complete with city & set of plans for a side-by-side infill. Asbestos abatement complete (no asbestos) and services have been disconnected and paid. This lot is situated on a quiet street with green space down the block, a quick drive to downtown and public transit nearby. Call for more details.