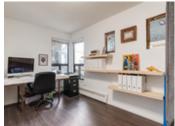

## Description

Welcome to the Montage. If you are looking for a pet friendly, boutique-style building this condo is for you. This 1135 sqft 2 bed/1 bath unit is one of the largest units in the building and boasts tons of character, from an extremely spacious kitchen to wood burning fireplace to a private patio oasis overlooking the courtyard. The recently renovated kitchen has everything you need for entertaining from stainless steel appliances, a wine fridge and plenty of room to host your next "kitchen party". This condo also features a large master bedroom, new laminate throughout, trendy barn-style doors a spacious second bedroom which could also act as an office/den. The Montage is located on one of the most pedestrian friendly, tree-lined streets, across the street from a playground, an easy walk to downtown/17th Ave. Healthy Reserve fund, new elevator and well managed. Windows are being replaced 2017(paid in full)