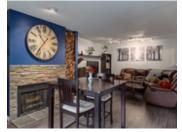

## Description

Welcome to the Montage. If you are looking for a pet friendly, boutique-style building this condo is for you. This 1135 sqft 2 bed/1 bath unit is one of the largest units in the building and boasts tons of character, from an extremely spacious kitchen to wood burning fireplace to a private patio oasis overlooking the courtyard. The recently renovated kitchen has everything you need for entertaining from stainless steel appliances, a wine fridge and plenty of room to host your next "kitchen party". This condo also features a large master bedroom, new laminate throughout, trendy barn-style doors a spacious second bedroom which could also act as an office/den. The Montage is located on one of the most pedestrian friendly, tree-lined streets, across the street from a playground, an easy walk to downtown/17th Ave. Healthy Reserve fund, new elevator and well managed. Windows are being replaced 2017(paid in full)