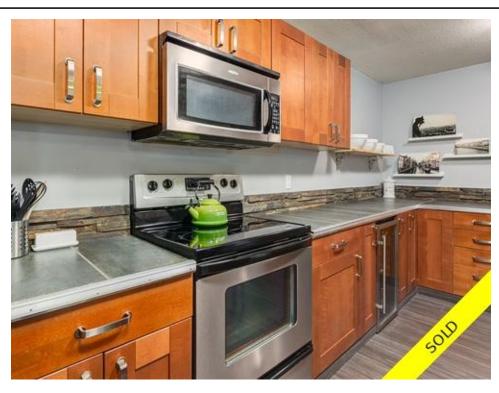

## Description

Welcome to the Montage. If you are looking for a pet friendly, boutique-style building this condo is for you. This 1135 sqft 2 bed/1 bath unit is one of the largest units in the building and boasts tons of character, from an extremely spacious kitchen to wood burning fireplace to a private patio oasis overlooking the courtyard. The recently renovated kitchen has everything you need for entertaining from stainless steel appliances, a wine fridge and plenty of room to host your next "kitchen party". This condo also features a large master bedroom, new laminate throughout, trendy barn-style doors a spacious second bedroom which could also act as an office/den. The Montage is located on one of the most pedestrian friendly, tree-lined streets, across the street from a playground, an easy walk to downtown/17th Ave. Healthy Reserve fund, new elevator and well managed. Windows are being replaced 2017(paid in full)